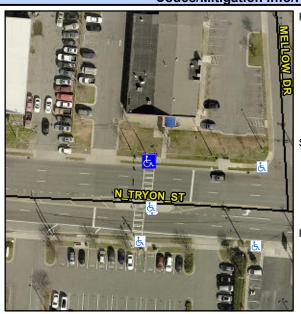

Main Street: N TRYON ST Cross Street: N/A Location: Intersection ID: 10016647 Ν

Ramp Type: Combination1 Initial Pass/Fail: Fail **Overall Compliance: No** ADA ID: 21E4F0E6C079 Severity Score: 13.75

DWS Length (in)

DWS Full Width?

DWS Offset (in)

Flare Traversable RT?

Flare Type RT

Street 1 Name Signal N TRYON ST Stop Condition-Street 1 Street 2 Name N/A Stop Condition-Street 2 N/A

| OSSIDIE SOIULIOII             |      | rieiu ivie           |
|-------------------------------|------|----------------------|
| Possible Solutions:           | Comp | liance Description   |
| Remove & Replace Entire Ramp. | N/A  | Ramp Length LT (in)  |
| Remove & Replace Sidewalk.    | Yes  | Ramp Width LT (in)   |
|                               | Yes  | Ramp Slope LT (%)    |
|                               | No   | Ramp XSlope LT (%    |
|                               | N/A  | Ramp Length (in)     |
|                               | Yes  | Ramp Width (in)      |
| Surveyor Notes:               | N/A  | Flare Type LT        |
| SIGNAL UNDER CONSTRUCTION,    | N/A  | Flare Slope LT (%)   |
| LT RP < 5%                    | N/A  | Flare Traversable LT |
|                               | N/A  | Landing Length (in)  |
|                               | N/A  | Landing Width (in)   |
| PROW/ADA:                     | N/A  | Landing Slope (%)    |
| R304.5.3, R304.3.2            | N/A  | Landing X Slope (%)  |
| ·                             | N/A  | Landing Curb? (Y/N)  |
|                               | N/A  | Shared Landing?      |
|                               | N/A  | Gutter Ponding?      |
|                               | N/A  | Gutter Lip Ht (in)   |
|                               | N/A  | Painted X Walk1?     |
|                               |      | X Walk 1 Direction   |
|                               |      | X Walk 1 Width (in)  |
|                               |      |                      |