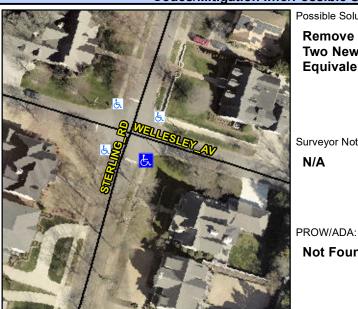

## Access Compliance Report Public Rights-of-Way (Curb Ramps)

Intersection ID: 16269 Main Street: STERLING\_RD Cross Street: WELLESLEY\_AV Location: SE

ADA ID: 21E7EEA8EA81 Ramp Type: PerpDiag Initial Pass/Fail: Fail Overall Compliance: No Severity Score: 25

Codes/Mitigation Info/Possible Solution

Field Measurements/Component Compliance

Street 1 Name
Stop Condition-Street 2
Street 2 Name
Stop Condition-Street 1

WELLESLEY AV
StopSign
STERLING RD
StopSign

Possible Solutions: