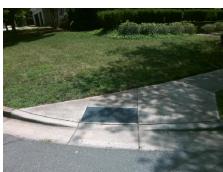

Remove & Replace Curb Ramp With Two New Directional Ramps or Equivalent.

Surveyor Notes:

N/A

Not Found, R304.2.2, R304.5.3

Total Cost: \$ 3200.00

| Field Measurements/Component Compilance |                       |       |                        |                             |       |
|-----------------------------------------|-----------------------|-------|------------------------|-----------------------------|-------|
| Compliance Description                  |                       | Data  | Compliance Description |                             | Data  |
| N/A                                     | Ramp Length (in)      | 47.0  | No                     | Ramp Slope (%)              | 8.6   |
| Yes                                     | Ramp Width (in)       | 48.0  | No                     | Ramp XSlope (%)             | 6.1   |
| N/A                                     | Flare Type LT         | N/A   | N/A                    | Flare Type RT               | N/A   |
| N/A                                     | Flare Slope LT (%)    | N/A   | N/A                    | Flare Slope RT (%)          | N/A   |
| N/A                                     | Flare Traversable LT? | N/A   | N/A                    | Flare Traversable RT?       | N/A   |
| N/A                                     | Landing Length (in)   | N/A   | N/A                    | DWS Provided?               | N/A   |
| N/A                                     | Landing Width (in)    | N/A   | N/A                    | DWS Contrast?               | N/A   |
| N/A                                     | Landing Slope (%)     | N/A   | N/A                    | DWS Length (in)             | N/A   |
| N/A                                     | Landing X Slope (%)   | N/A   | N/A                    | DWS Full Width?             | N/A   |
| N/A                                     | Landing Curb? (Y/N)   | N/A   | N/A                    | DWS Offset (in)             | N/A   |
| N/A                                     | Shared Landing?       | N/A   |                        |                             |       |
| N/A                                     | Gutter Ponding?       | N/A   | N/A                    | Gutter Slope (%)            | N/A   |
| N/A                                     | Gutter Lip Ht (in)    | N/A   | N/A                    | Gutter X Slope (%)          | N/A   |
| N/A                                     | Painted X Walk1?      | No    | N/A                    | Painted X Walk2?            | No    |
|                                         | X Walk 1 Direction    | To NE |                        | X Walk 2 Direction          | To NW |
| N/A                                     | X Walk 1 Width (in)   | N/A   | N/A                    | X Walk 2 Width (in)         | N/A   |
|                                         | X Walk 1 Slope (%)    | 4.2   |                        | X Walk 2 Slope (%)          | 3.9   |
|                                         | X Walk 1 X Slope (%)  | 0.8   |                        | X Walk 2 X Slope (%)        | 5.8   |
| N/A                                     | Ramp inside XWalk1?   | N/A   | N/A                    | Ramp inside XWalk2?         | N/A   |
|                                         | Road Slope (%)        | 4.5   | N/A                    | Clear Space?                | N/A   |
|                                         | Road X Slope (%)      | 11.3  | N/A                    | Clear Space to XWalk (in)   | N/A   |
| N/A                                     | Any Obstructions?     | N/A   | N/A                    | Storm Grate/Utility Hazard? | N/A   |
|                                         | Obstruction Type      |       |                        | Storm Grate/Utility Type    |       |
|                                         |                       | N/A   |                        |                             | N/A   |
|                                         |                       |       | Yes                    | Surface Condition? (G/P)    | Good  |