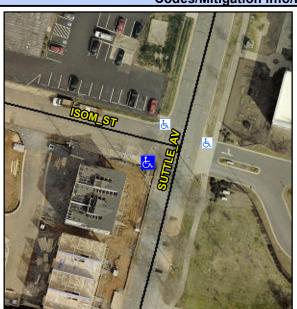

## **Access Compliance Report Public Rights-of-Way** (Curb Ramps)

Intersection ID: 12449 Main Street: SUTTLE\_AV Cross Street: ISOM\_ST Location: SW **Overall Compliance: No** ADA ID: 21EB5B102F71 Ramp Type: BlendTrans2 Initial Pass/Fail: Fail **Severity Score:** 1.25

Codes/Mitigation Info/P

| Street 1 Name           | ISOM ST  |
|-------------------------|----------|
| Stop Condition-Street 1 | StopSign |
| Street 2 Name           | N/A      |
| Stop Condition-Street 2 | N/A      |