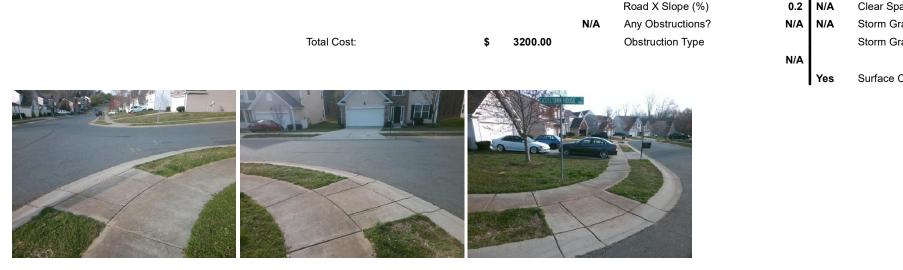

## Access Compliance Report Public Rights-of-Way (Curb Ramps)

| Intersection ID: 42533 Main Street: CASTLETOWN_HOUSE_DR Cr |                                   |                                                                                |        |                                              | oss Street: ROTHE_HOUSE_RD              |                             |     |                             | NE    |  |
|------------------------------------------------------------|-----------------------------------|--------------------------------------------------------------------------------|--------|----------------------------------------------|-----------------------------------------|-----------------------------|-----|-----------------------------|-------|--|
| ADA ID: 21ECE106A                                          | ECE106A831 Ramp Type: PerpDiag Ir |                                                                                |        | itial Pass/Fail: Fail Overall Compliance: No |                                         |                             |     | o Severity Score:           | 22.5  |  |
| Codes/Mitigation Info/Possible Solution                    |                                   |                                                                                |        |                                              | Field Measurements/Component Compliance |                             |     |                             |       |  |
| 1 1 1 4 1 1                                                |                                   | Possible Solutions:                                                            |        | Compliance Description                       |                                         | Data Compliance Description |     |                             | Data  |  |
|                                                            | R) T                              | Remove & Replace Curb Ramp With<br>Two New Directional Ramps or<br>Equivalent. | Vith   | N/A                                          | Ramp Length (in)                        | 47.0                        | No  | Ramp Slope (%)              | 8.5   |  |
|                                                            |                                   |                                                                                |        | No                                           | Ramp Width (in)                         | 42.5                        | No  | Ramp XSlope (%)             | 4.7   |  |
| No. 10                                                     |                                   |                                                                                |        | N/A                                          | Flare Type LT                           | N/A                         | N/A | Flare Type RT               | N/A   |  |
|                                                            |                                   |                                                                                |        | N/A                                          | Flare Slope LT (%)                      | N/A                         | N/A | Flare Slope RT (%)          | N/A   |  |
|                                                            | 1 1/1/1                           |                                                                                |        | N/A                                          | Flare Traversable LT?                   | N/A                         | N/A | Flare Traversable RT?       | N/A   |  |
|                                                            | NA 11/1 0                         |                                                                                |        | N/A                                          | Landing Length (in)                     | N/A                         | N/A | DWS Provided?               | N/A   |  |
|                                                            |                                   | Surveyor Notes:                                                                |        | N/A                                          | Landing Width (in)                      | N/A                         | N/A | DWS Contrast?               | N/A   |  |
| N/A                                                        |                                   |                                                                                |        | N/A                                          | Landing Slope (%)                       | N/A                         | N/A | DWS Length (in)             | N/A   |  |
|                                                            |                                   |                                                                                |        | N/A                                          | Landing X Slope (%)                     | N/A                         | N/A | DWS Full Width?             | N/A   |  |
| PROW/ADA:                                                  |                                   |                                                                                |        | N/A                                          | Landing Curb? (Y/N)                     | N/A                         | N/A | DWS Offset (in)             | N/A   |  |
|                                                            |                                   |                                                                                |        | N/A                                          | Shared Landing?                         | N/A                         |     |                             |       |  |
|                                                            |                                   |                                                                                |        | N/A                                          | Gutter Ponding?                         | N/A                         | N/A | Gutter Slope (%)            | N/A   |  |
| R304.5.1, R304.2.2, R304.5.3                               |                                   |                                                                                |        | N/A                                          | Gutter Lip Ht (in)                      | N/A                         | N/A | Gutter X Slope (%)          | N/A   |  |
|                                                            |                                   |                                                                                |        | N/A                                          | Painted X Walk1?                        | No                          | N/A | Painted X Walk2?            | No    |  |
|                                                            |                                   |                                                                                |        |                                              | X Walk 1 Direction                      | To SW                       |     | X Walk 2 Direction          | To SE |  |
|                                                            |                                   |                                                                                |        | N/A                                          | X Walk 1 Width (in)                     | N/A                         | N/A | X Walk 2 Width (in)         | N/A   |  |
| Street 1 Name                                              | CASTLETOWN HOUSE DR               | -                                                                              |        |                                              | X Walk 1 Slope (%)                      | 1.9                         |     | X Walk 2 Slope (%)          | 0.8   |  |
| Stop Condition-Street 2                                    | StopSign                          |                                                                                |        |                                              | X Walk 1 X Slope (%)                    | 3.4                         |     | X Walk 2 X Slope (%)        | 2.2   |  |
| Street 2 Name                                              | ROTHE HOUSE RD                    |                                                                                |        | N/A                                          | Ramp inside XWalk1?                     | N/A                         | N/A | Ramp inside XWalk2?         | N/A   |  |
| Stop Condition-Street 1                                    | None                              |                                                                                |        |                                              | Road Slope (%)                          | 4.8                         | N/A | Clear Space?                | N/A   |  |
|                                                            |                                   |                                                                                |        |                                              | Road X Slope (%)                        | 0.2                         | N/A | Clear Space to XWalk (in)   | N/A   |  |
|                                                            |                                   |                                                                                |        | N/A                                          | Any Obstructions?                       | N/A                         | N/A | Storm Grate/Utility Hazard? | N/A   |  |
|                                                            |                                   | Total Cost: \$ 3                                                               | 200.00 |                                              | Obstruction Type                        |                             |     | Storm Grate/Utility Type    |       |  |
|                                                            |                                   |                                                                                |        |                                              |                                         | N/A                         |     |                             | N/A   |  |
|                                                            |                                   |                                                                                |        |                                              |                                         |                             |     |                             |       |  |

es Surface Condition? (G/P)

Good