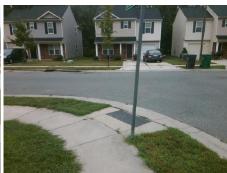

## Field Measurements/Component Compliance

Street 1 Name Stop Condition-Street 2 Street 2 Name Stop Condition-Street 1

**EMMONS LN** StopSign THOMPSON BROOK LN None

Possible Solutions: Remove & Replace Curb Ramp With Two New Directional Ramps or Equivalent. Surveyor Notes: N/A PROW/ADA: Not Found, R304.5.1

Total Cost: 3200.00

| Compliance Description |                       | Data  | Comp | liance Description          | Data  |
|------------------------|-----------------------|-------|------|-----------------------------|-------|
| N/A                    | Ramp Length (in)      | 45.0  | Yes  | Ramp Slope (%)              | 5.3   |
| No                     | Ramp Width (in)       | 44.0  | Yes  | Ramp XSlope (%)             | 1.9   |
| N/A                    | Flare Type LT         | N/A   | N/A  | Flare Type RT               | N/A   |
| N/A                    | Flare Slope LT (%)    | N/A   | N/A  | Flare Slope RT (%)          | N/A   |
| N/A                    | Flare Traversable LT? | N/A   | N/A  | Flare Traversable RT?       | N/A   |
| N/A                    | Landing Length (in)   | N/A   | N/A  | DWS Provided?               | N/A   |
| N/A                    | Landing Width (in)    | N/A   | N/A  | DWS Contrast?               | N/A   |
| N/A                    | Landing Slope (%)     | N/A   | N/A  | DWS Length (in)             | N/A   |
| N/A                    | Landing X Slope (%)   | N/A   | N/A  | DWS Full Width?             | N/A   |
| N/A                    | Landing Curb? (Y/N)   | N/A   | N/A  | DWS Offset (in)             | N/A   |
| N/A                    | Shared Landing?       | N/A   |      |                             |       |
| N/A                    | Gutter Ponding?       | N/A   | N/A  | Gutter Slope (%)            | N/A   |
| N/A                    | Gutter Lip Ht (in)    | N/A   | N/A  | Gutter X Slope (%)          | N/A   |
| N/A                    | Painted X Walk1?      | No    | N/A  | Painted X Walk2?            | No    |
|                        | X Walk 1 Direction    | To SE |      | X Walk 2 Direction          | To NE |
| N/A                    | X Walk 1 Width (in)   | N/A   | N/A  | X Walk 2 Width (in)         | N/A   |
|                        | X Walk 1 Slope (%)    | 2.3   |      | X Walk 2 Slope (%)          | 1.1   |
|                        | X Walk 1 X Slope (%)  | 0.5   |      | X Walk 2 X Slope (%)        | 0.8   |
| N/A                    | Ramp inside XWalk1?   | N/A   | N/A  | Ramp inside XWalk2?         | N/A   |
|                        | Road Slope (%)        | 0.9   | N/A  | Clear Space?                | N/A   |
|                        | Road X Slope (%)      | 1.4   | N/A  | Clear Space to XWalk (in)   | N/A   |
| N/A                    | Any Obstructions?     | N/A   | N/A  | Storm Grate/Utility Hazard? | N/A   |
|                        | Obstruction Type      |       | l    | Storm Grate/Utility Type    |       |
|                        |                       | N/A   |      |                             | N/A   |
|                        |                       |       | Yes  | Surface Condition? (G/P)    | Good  |