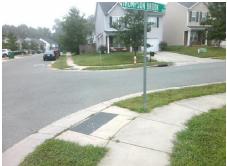

## Field Measurements/Component Compliance

Street 1 Name Stop Condition-Street 2 Street 2 Name Stop Condition-Street 1

**EMMONS LN** StopSign THOMPSON BROOK LN None

Possible Solutions: Remove & Replace Curb Ramp With Two New Directional Ramps or Equivalent. Surveyor Notes: N/A PROW/ADA: Not Found, R304.5.1

Total Cost: 3200.00

| Compliance Description |                       | Data  | Comp | liance Description          | Data  |
|------------------------|-----------------------|-------|------|-----------------------------|-------|
| N/A                    | Ramp Length (in)      | 45.0  | Yes  | Ramp Slope (%)              | 5.3   |
| No                     | Ramp Width (in)       | 44.0  | Yes  | Ramp XSlope (%)             | 1.9   |
| N/A                    | Flare Type LT         | N/A   | N/A  | Flare Type RT               | N/A   |
| N/A                    | Flare Slope LT (%)    | N/A   | N/A  | Flare Slope RT (%)          | N/A   |
| N/A                    | Flare Traversable LT? | N/A   | N/A  | Flare Traversable RT?       | N/A   |
| N/A                    | Landing Length (in)   | N/A   | N/A  | DWS Provided?               | N/A   |
| N/A                    | Landing Width (in)    | N/A   | N/A  | DWS Contrast?               | N/A   |
| N/A                    | Landing Slope (%)     | N/A   | N/A  | DWS Length (in)             | N/A   |
| N/A                    | Landing X Slope (%)   | N/A   | N/A  | DWS Full Width?             | N/A   |
| N/A                    | Landing Curb? (Y/N)   | N/A   | N/A  | DWS Offset (in)             | N/A   |
| N/A                    | Shared Landing?       | N/A   |      |                             |       |
| N/A                    | Gutter Ponding?       | N/A   | N/A  | Gutter Slope (%)            | N/A   |
| N/A                    | Gutter Lip Ht (in)    | N/A   | N/A  | Gutter X Slope (%)          | N/A   |
| N/A                    | Painted X Walk1?      | No    | N/A  | Painted X Walk2?            | No    |
|                        | X Walk 1 Direction    | To SE |      | X Walk 2 Direction          | To NE |
| N/A                    | X Walk 1 Width (in)   | N/A   | N/A  | X Walk 2 Width (in)         | N/A   |
|                        | X Walk 1 Slope (%)    | 2.3   |      | X Walk 2 Slope (%)          | 1.1   |
|                        | X Walk 1 X Slope (%)  | 0.5   |      | X Walk 2 X Slope (%)        | 0.8   |
| N/A                    | Ramp inside XWalk1?   | N/A   | N/A  | Ramp inside XWalk2?         | N/A   |
|                        | Road Slope (%)        | 0.9   | N/A  | Clear Space?                | N/A   |
|                        | Road X Slope (%)      | 1.4   | N/A  | Clear Space to XWalk (in)   | N/A   |
| N/A                    | Any Obstructions?     | N/A   | N/A  | Storm Grate/Utility Hazard? | N/A   |
|                        | Obstruction Type      |       | l    | Storm Grate/Utility Type    |       |
|                        |                       | N/A   |      |                             | N/A   |
|                        |                       |       | Yes  | Surface Condition? (G/P)    | Good  |