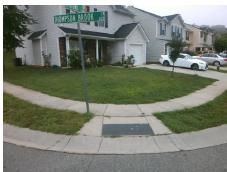

## Field Measurements/Component Compliance

Street 1 Name Stop Condition-Street 2 Street 2 Name Stop Condition-Street 1

**EMMONS LN** StopSign THOMPSON BROOK LN None

Possible Solutions: Remove & Replace Curb Ramp With Two New Directional Ramps or Equivalent. Surveyor Notes: N/A PROW/ADA: Not Found, R304.5.1

Total Cost: 3200.00

| Compliance Description |                       | Data  | Comp | liance Description          | Data  |
|------------------------|-----------------------|-------|------|-----------------------------|-------|
| N/A                    | Ramp Length (in)      | 45.0  | Yes  | Ramp Slope (%)              | 5.3   |
| No                     | Ramp Width (in)       | 44.0  | Yes  | Ramp XSlope (%)             | 1.9   |
| N/A                    | Flare Type LT         | N/A   | N/A  | Flare Type RT               | N/A   |
| N/A                    | Flare Slope LT (%)    | N/A   | N/A  | Flare Slope RT (%)          | N/A   |
| N/A                    | Flare Traversable LT? | N/A   | N/A  | Flare Traversable RT?       | N/A   |
| N/A                    | Landing Length (in)   | N/A   | N/A  | DWS Provided?               | N/A   |
| N/A                    | Landing Width (in)    | N/A   | N/A  | DWS Contrast?               | N/A   |
| N/A                    | Landing Slope (%)     | N/A   | N/A  | DWS Length (in)             | N/A   |
| N/A                    | Landing X Slope (%)   | N/A   | N/A  | DWS Full Width?             | N/A   |
| N/A                    | Landing Curb? (Y/N)   | N/A   | N/A  | DWS Offset (in)             | N/A   |
| N/A                    | Shared Landing?       | N/A   |      |                             |       |
| N/A                    | Gutter Ponding?       | N/A   | N/A  | Gutter Slope (%)            | N/A   |
| N/A                    | Gutter Lip Ht (in)    | N/A   | N/A  | Gutter X Slope (%)          | N/A   |
| N/A                    | Painted X Walk1?      | No    | N/A  | Painted X Walk2?            | No    |
|                        | X Walk 1 Direction    | To SE |      | X Walk 2 Direction          | To NE |
| N/A                    | X Walk 1 Width (in)   | N/A   | N/A  | X Walk 2 Width (in)         | N/A   |
|                        | X Walk 1 Slope (%)    | 2.3   |      | X Walk 2 Slope (%)          | 1.1   |
|                        | X Walk 1 X Slope (%)  | 0.5   |      | X Walk 2 X Slope (%)        | 0.8   |
| N/A                    | Ramp inside XWalk1?   | N/A   | N/A  | Ramp inside XWalk2?         | N/A   |
|                        | Road Slope (%)        | 0.9   | N/A  | Clear Space?                | N/A   |
|                        | Road X Slope (%)      | 1.4   | N/A  | Clear Space to XWalk (in)   | N/A   |
| N/A                    | Any Obstructions?     | N/A   | N/A  | Storm Grate/Utility Hazard? | N/A   |
|                        | Obstruction Type      |       | l    | Storm Grate/Utility Type    |       |
|                        |                       | N/A   |      |                             | N/A   |
|                        |                       |       | Yes  | Surface Condition? (G/P)    | Good  |