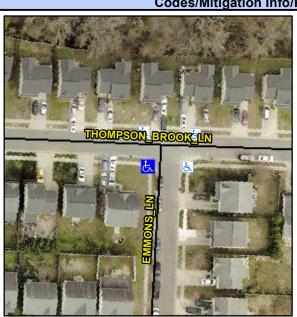

## **Access Compliance Report Public Rights-of-Way** (Curb Ramps)

Intersection ID: 47123 Main Street: THOMPSON BROOK LN **Cross Street: EMMONS LN** Location: SW **ADA ID: 21EF3C9480EE** Ramp Type: PerpDiag Initial Pass/Fail: Fail **Overall Compliance: No Severity Score:** 8.75

## Field Measurements/Component Compliance

Street 1 Name Stop Condition-Street 2 Street 2 Name Stop Condition-Street 1

**EMMONS LN** StopSign THOMPSON BROOK LN None

Possible Solutions: Remove & Replace Curb Ramp With Two New Directional Ramps or Equivalent. Surveyor Notes: N/A PROW/ADA: Not Found, R304.5.1