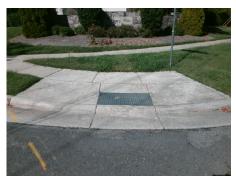

Surveyor Notes:

N/A

PROW/ADA:

R304.5.3, R304.2.1

Total Cost: \$ 3200.00

Compliance Description Data Compliance Description Data Ramp Length (in) Yes N/A 48.0 BlendTrans Slope (%) 2.1 49.0 No Yes Ramp Width (in) BlendTrans XSlope (%) 4.6 N/A N/A Flare Type LT Sloped Flare Type RT Sloped N/A Flare Slope LT (%) 3.1 N/A Flare Slope RT (%) 0.3 N/A Flare Traversable LT? Nο N/A Flare Traversable RT? Nο No Landing Length (in) 47.0 Yes DWS Provided? Yes Yes Landing Width (in) 48.0 Yes **DWS Contrast?** Yes Yes Yes Landing Slope (%) 8.0 DWS Length (in) 24.0 Yes Landing X Slope (%) 1.9 Yes DWS Full Width? Yes N/A Landing Curb? (Y/N) No Yes DWS Offset (in) 0.0 N/A Shared Landing? No **Gutter Ponding?** No Yes Gutter Slope (%) Yes 1.5 Yes Gutter Lip Ht (in) 0.0 Yes Gutter X Slope (%) 0.8 N/A Painted X Walk1? No N/A Painted X Walk2? No X Walk 1 Direction To SE X Walk 2 Direction To NE N/A X Walk 1 Width (in) X Walk 2 Width (in) N/A X Walk 1 Slope (%) X Walk 2 Slope (%) 0.1 1.6 X Walk 1 X Slope (%) 1.9 X Walk 2 X Slope (%) 0.2 N/A N/A Ramp inside XWalk2? N/A N/A Ramp inside XWalk1? Road Slope (%) 0.9 Clear Space? Yes Road X Slope (%) 1.8 N/A Clear Space to XWalk (in) N/A No Yes Any Obstructions? Yes Storm Grate/Utility Hazard? No **Obstruction Type** Storm Grate/Utility Type N/A N/A Yes Surface Condition? (G/P) Good N/A Curb Slope (%) 4.9