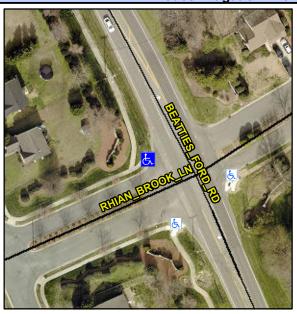

## Access Compliance Report Public Rights-of-Way (Curb Ramps)

Intersection ID: 3901 Main Street: RHIAN\_BROOK\_LN Cross Street: BEATTIES\_FORD\_RD Location: NW
ADA ID: 21F51D1823AD Ramp Type: BlendTrans1 Initial Pass/Fail: Pass Overall Compliance: No Severity Score: 0.25

## Field Measurements/Component Compliance

Street 1 Name
Stop Condition-Street 1
Street 2 Name
Stop Condition-Street 2

RHIAN BROOK LN
StopSign
BEATTIES FORD RD
None

Possible Solutions:

Remove & Replace Curb Ramp With Two New Directional Ramps or Equivalent.