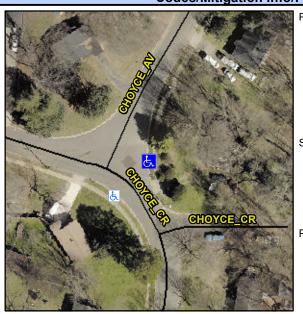

## Access Compliance Report Public Rights-of-Way (Curb Ramps)

Intersection ID: N/A Main Street: CHOYCE\_RD Cross Street: CHOYCE\_RD Location: NE

ADA ID: 21F55943CAAA Ramp Type: PerpDiag Initial Pass/Fail: Fail Overall Compliance: No Severity Score: 22.5

## Field Measurements/Component Compliance

Street 1 Name
Stop Condition-Street 2
Street 2 Name
Stop Condition-Street 1

CHOYCE RD StopSign CHOYCE RD None Possible Solutions:

Remove & Replace Curb Ramp With Two New Directional Ramps or Equivalent.