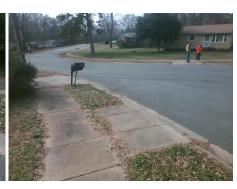

Surveyor Notes:

N/A

PROW/ADA:

Not Found, R304.5.1, R304.2.2, R304.5.3

Total Cost: \$ 3200.00

| Field Measurements/Component Compilance |                       |       |      |        |                       |       |
|-----------------------------------------|-----------------------|-------|------|--------|-----------------------|-------|
| Compliance Description                  |                       | Data  | Comp | liance | Description           | Data  |
| N/A                                     | Ramp Length (in)      | 48.0  | No   | Ramp   | Slope (%)             | 9.0   |
| No                                      | Ramp Width (in)       | 46.3  | No   | Ramp   | XSlope (%)            | 3.5   |
| N/A                                     | Flare Type LT         | N/A   | N/A  | Flare  | Type RT               | N/A   |
| N/A                                     | Flare Slope LT (%)    | N/A   | N/A  | Flare  | Slope RT (%)          | N/A   |
| N/A                                     | Flare Traversable LT? | N/A   | N/A  | Flare  | Traversable RT?       | N/A   |
| N/A                                     | Landing Length (in)   | N/A   | N/A  | DWS    | Provided?             | N/A   |
| N/A                                     | Landing Width (in)    | N/A   | N/A  | DWS    | Contrast?             | N/A   |
| N/A                                     | Landing Slope (%)     | N/A   | N/A  | DWS    | Length (in)           | N/A   |
| N/A                                     | Landing X Slope (%)   | N/A   | N/A  | DWS    | Full Width?           | N/A   |
| N/A                                     | Landing Curb? (Y/N)   | N/A   | N/A  | DWS    | Offset (in)           | N/A   |
| N/A                                     | Shared Landing?       | N/A   |      |        |                       |       |
| N/A                                     | Gutter Ponding?       | N/A   | N/A  | Gutte  | r Slope (%)           | N/A   |
| N/A                                     | Gutter Lip Ht (in)    | N/A   | N/A  | Gutte  | r X Slope (%)         | N/A   |
| N/A                                     | Painted X Walk1?      | No    | N/A  | Painte | ed X Walk2?           | No    |
|                                         | X Walk 1 Direction    | To NW |      | X Wa   | lk 2 Direction        | To SW |
| N/A                                     | X Walk 1 Width (in)   | N/A   | N/A  | X Wa   | lk 2 Width (in)       | N/A   |
|                                         | X Walk 1 Slope (%)    | 4.3   |      | X Wa   | lk 2 Slope (%)        | 0.5   |
|                                         | X Walk 1 X Slope (%)  | 0.5   |      | X Wa   | lk 2 X Slope (%)      | 3.7   |
| N/A                                     | Ramp inside XWalk1?   | N/A   | N/A  | Ramp   | inside XWalk2?        | N/A   |
|                                         | Road Slope (%)        | 3.0   | N/A  | Clear  | Space?                | N/A   |
|                                         | Road X Slope (%)      | 2.8   | N/A  | Clear  | Space to XWalk (in)   | N/A   |
| N/A                                     | Any Obstructions?     | N/A   | N/A  | Storm  | Grate/Utility Hazard? | N/A   |