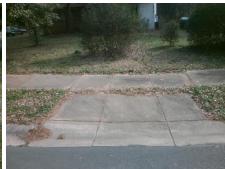

Surveyor Notes:

N/A

PROW/ADA:

Not Found, R304.5.1, R304.2.2, R304.5.3

Total Cost: \$ 3200.00

| Field Measurements/Component Compilance |                       |       |      |        |                       |       |
|-----------------------------------------|-----------------------|-------|------|--------|-----------------------|-------|
| Compliance Description                  |                       | Data  | Comp | liance | Description           | Data  |
| N/A                                     | Ramp Length (in)      | 48.0  | No   | Ramp   | Slope (%)             | 9.0   |
| No                                      | Ramp Width (in)       | 46.3  | No   | Ramp   | XSlope (%)            | 3.5   |
| N/A                                     | Flare Type LT         | N/A   | N/A  | Flare  | Type RT               | N/A   |
| N/A                                     | Flare Slope LT (%)    | N/A   | N/A  | Flare  | Slope RT (%)          | N/A   |
| N/A                                     | Flare Traversable LT? | N/A   | N/A  | Flare  | Traversable RT?       | N/A   |
| N/A                                     | Landing Length (in)   | N/A   | N/A  | DWS    | Provided?             | N/A   |
| N/A                                     | Landing Width (in)    | N/A   | N/A  | DWS    | Contrast?             | N/A   |
| N/A                                     | Landing Slope (%)     | N/A   | N/A  | DWS    | Length (in)           | N/A   |
| N/A                                     | Landing X Slope (%)   | N/A   | N/A  | DWS    | Full Width?           | N/A   |
| N/A                                     | Landing Curb? (Y/N)   | N/A   | N/A  | DWS    | Offset (in)           | N/A   |
| N/A                                     | Shared Landing?       | N/A   |      |        |                       |       |
| N/A                                     | Gutter Ponding?       | N/A   | N/A  | Gutte  | r Slope (%)           | N/A   |
| N/A                                     | Gutter Lip Ht (in)    | N/A   | N/A  | Gutte  | r X Slope (%)         | N/A   |
| N/A                                     | Painted X Walk1?      | No    | N/A  | Painte | ed X Walk2?           | No    |
|                                         | X Walk 1 Direction    | To NW |      | X Wa   | lk 2 Direction        | To SW |
| N/A                                     | X Walk 1 Width (in)   | N/A   | N/A  | X Wa   | lk 2 Width (in)       | N/A   |
|                                         | X Walk 1 Slope (%)    | 4.3   |      | X Wa   | lk 2 Slope (%)        | 0.5   |
|                                         | X Walk 1 X Slope (%)  | 0.5   |      | X Wa   | lk 2 X Slope (%)      | 3.7   |
| N/A                                     | Ramp inside XWalk1?   | N/A   | N/A  | Ramp   | inside XWalk2?        | N/A   |
|                                         | Road Slope (%)        | 3.0   | N/A  | Clear  | Space?                | N/A   |
|                                         | Road X Slope (%)      | 2.8   | N/A  | Clear  | Space to XWalk (in)   | N/A   |
| N/A                                     | Any Obstructions?     | N/A   | N/A  | Storm  | Grate/Utility Hazard? | N/A   |