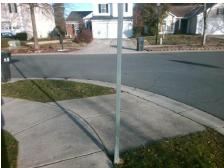

## Field Measurements/Component Compliance

Street 1 Name Stop Condition-Street 2 Street 2 Name Stop Condition-Street 1 **BUBBLING BROOK CT** StopSign **PLANTERS ROW DR** None

Remove & Replace Curb Ramp With Two New Directional Ramps or Equivalent.

N/A

Surveyor Notes: PROW/ADA: Not Found, R304.5.1, R304.2.2 Total Cost: 3200.00

| Field Measurements/Component Compliance |                        |                       |       |      |                             |       |
|-----------------------------------------|------------------------|-----------------------|-------|------|-----------------------------|-------|
|                                         | Compliance Description |                       | Data  | Comp | oliance Description         | Data  |
|                                         | N/A                    | Ramp Length (in)      | 84.0  | No   | Ramp Slope (%)              | 12.3  |
|                                         | No                     | Ramp Width (in)       | 46.5  | Yes  | Ramp XSlope (%)             | 0.0   |
|                                         | N/A                    | Flare Type LT         | N/A   | N/A  | Flare Type RT               | N/A   |
|                                         | N/A                    | Flare Slope LT (%)    | N/A   | N/A  | Flare Slope RT (%)          | N/A   |
|                                         | N/A                    | Flare Traversable LT? | N/A   | N/A  | Flare Traversable RT?       | N/A   |
|                                         | N/A                    | Landing Length (in)   | N/A   | N/A  | DWS Provided?               | N/A   |
|                                         | N/A                    | Landing Width (in)    | N/A   | N/A  | DWS Contrast?               | N/A   |
|                                         | N/A                    | Landing Slope (%)     | N/A   | N/A  | DWS Length (in)             | N/A   |
|                                         | N/A                    | Landing X Slope (%)   | N/A   | N/A  | DWS Full Width?             | N/A   |
|                                         | N/A                    | Landing Curb? (Y/N)   | N/A   | N/A  | DWS Offset (in)             | N/A   |
|                                         | N/A                    | Shared Landing?       | N/A   |      |                             |       |
|                                         | N/A                    | Gutter Ponding?       | N/A   | N/A  | Gutter Slope (%)            | N/A   |
|                                         | N/A                    | Gutter Lip Ht (in)    | N/A   | N/A  | Gutter X Slope (%)          | N/A   |
|                                         | N/A                    | Painted X Walk1?      | No    | N/A  | Painted X Walk2?            | No    |
|                                         |                        | X Walk 1 Direction    | To NE |      | X Walk 2 Direction          | To NW |
|                                         | N/A                    | X Walk 1 Width (in)   | N/A   | N/A  | X Walk 2 Width (in)         | N/A   |
|                                         |                        | X Walk 1 Slope (%)    | 0.4   |      | X Walk 2 Slope (%)          | 0.8   |
|                                         |                        | X Walk 1 X Slope (%)  | 0.9   |      | X Walk 2 X Slope (%)        | 0.4   |
|                                         | N/A                    | Ramp inside XWalk1?   | N/A   | N/A  | Ramp inside XWalk2?         | N/A   |
|                                         |                        | Road Slope (%)        | 1.0   | N/A  | Clear Space?                | N/A   |
|                                         |                        | Road X Slope (%)      | 1.3   | N/A  | Clear Space to XWalk (in)   | N/A   |
|                                         | N/A                    | Any Obstructions?     | N/A   | N/A  | Storm Grate/Utility Hazard? | N/A   |
|                                         |                        | Obstruction Type      |       |      | Storm Grate/Utility Type    |       |
|                                         |                        |                       | N/A   |      |                             | N/A   |
|                                         |                        |                       |       | Yes  | Surface Condition? (G/P)    | Good  |
| _                                       |                        |                       | •     | -    |                             |       |