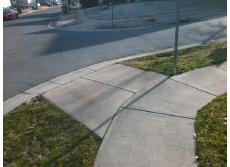

## Field Measurements/Component Compliance

Street 1 Name Stop Condition-Street 2 Street 2 Name Stop Condition-Street 1 **BUBBLING BROOK CT** StopSign **PLANTERS ROW DR** None

Remove & Replace Curb Ramp With Two New Directional Ramps or Equivalent.

N/A

Surveyor Notes: PROW/ADA: Not Found, R304.5.1, R304.2.2 Total Cost: 3200.00

| Field Measurements/Component Compliance |                        |                       |       |      |                             |       |
|-----------------------------------------|------------------------|-----------------------|-------|------|-----------------------------|-------|
|                                         | Compliance Description |                       | Data  | Comp | oliance Description         | Data  |
|                                         | N/A                    | Ramp Length (in)      | 84.0  | No   | Ramp Slope (%)              | 12.3  |
|                                         | No                     | Ramp Width (in)       | 46.5  | Yes  | Ramp XSlope (%)             | 0.0   |
|                                         | N/A                    | Flare Type LT         | N/A   | N/A  | Flare Type RT               | N/A   |
|                                         | N/A                    | Flare Slope LT (%)    | N/A   | N/A  | Flare Slope RT (%)          | N/A   |
|                                         | N/A                    | Flare Traversable LT? | N/A   | N/A  | Flare Traversable RT?       | N/A   |
|                                         | N/A                    | Landing Length (in)   | N/A   | N/A  | DWS Provided?               | N/A   |
|                                         | N/A                    | Landing Width (in)    | N/A   | N/A  | DWS Contrast?               | N/A   |
|                                         | N/A                    | Landing Slope (%)     | N/A   | N/A  | DWS Length (in)             | N/A   |
|                                         | N/A                    | Landing X Slope (%)   | N/A   | N/A  | DWS Full Width?             | N/A   |
|                                         | N/A                    | Landing Curb? (Y/N)   | N/A   | N/A  | DWS Offset (in)             | N/A   |
|                                         | N/A                    | Shared Landing?       | N/A   |      |                             |       |
|                                         | N/A                    | Gutter Ponding?       | N/A   | N/A  | Gutter Slope (%)            | N/A   |
|                                         | N/A                    | Gutter Lip Ht (in)    | N/A   | N/A  | Gutter X Slope (%)          | N/A   |
|                                         | N/A                    | Painted X Walk1?      | No    | N/A  | Painted X Walk2?            | No    |
|                                         |                        | X Walk 1 Direction    | To NE |      | X Walk 2 Direction          | To NW |
|                                         | N/A                    | X Walk 1 Width (in)   | N/A   | N/A  | X Walk 2 Width (in)         | N/A   |
|                                         |                        | X Walk 1 Slope (%)    | 0.4   |      | X Walk 2 Slope (%)          | 0.8   |
|                                         |                        | X Walk 1 X Slope (%)  | 0.9   |      | X Walk 2 X Slope (%)        | 0.4   |
|                                         | N/A                    | Ramp inside XWalk1?   | N/A   | N/A  | Ramp inside XWalk2?         | N/A   |
|                                         |                        | Road Slope (%)        | 1.0   | N/A  | Clear Space?                | N/A   |
|                                         |                        | Road X Slope (%)      | 1.3   | N/A  | Clear Space to XWalk (in)   | N/A   |
|                                         | N/A                    | Any Obstructions?     | N/A   | N/A  | Storm Grate/Utility Hazard? | N/A   |
|                                         |                        | Obstruction Type      |       |      | Storm Grate/Utility Type    |       |
|                                         |                        |                       | N/A   |      |                             | N/A   |
|                                         |                        |                       |       | Yes  | Surface Condition? (G/P)    | Good  |
| _                                       |                        |                       | •     | -    |                             |       |