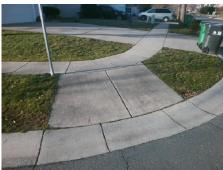

## Field Measurements/Component Compliance

Street 1 Name Stop Condition-Street 2 Street 2 Name Stop Condition-Street 1 **BUBBLING BROOK CT** StopSign **PLANTERS ROW DR** None

Remove & Replace Curb Ramp With Two New Directional Ramps or Equivalent.

N/A

Surveyor Notes: PROW/ADA: Not Found, R304.5.1, R304.2.2 Total Cost: 3200.00

| Field Measurements/Component Compliance |                        |                       |       |      |                             |       |
|-----------------------------------------|------------------------|-----------------------|-------|------|-----------------------------|-------|
|                                         | Compliance Description |                       | Data  | Comp | oliance Description         | Data  |
|                                         | N/A                    | Ramp Length (in)      | 84.0  | No   | Ramp Slope (%)              | 12.3  |
|                                         | No                     | Ramp Width (in)       | 46.5  | Yes  | Ramp XSlope (%)             | 0.0   |
|                                         | N/A                    | Flare Type LT         | N/A   | N/A  | Flare Type RT               | N/A   |
|                                         | N/A                    | Flare Slope LT (%)    | N/A   | N/A  | Flare Slope RT (%)          | N/A   |
|                                         | N/A                    | Flare Traversable LT? | N/A   | N/A  | Flare Traversable RT?       | N/A   |
|                                         | N/A                    | Landing Length (in)   | N/A   | N/A  | DWS Provided?               | N/A   |
|                                         | N/A                    | Landing Width (in)    | N/A   | N/A  | DWS Contrast?               | N/A   |
|                                         | N/A                    | Landing Slope (%)     | N/A   | N/A  | DWS Length (in)             | N/A   |
|                                         | N/A                    | Landing X Slope (%)   | N/A   | N/A  | DWS Full Width?             | N/A   |
|                                         | N/A                    | Landing Curb? (Y/N)   | N/A   | N/A  | DWS Offset (in)             | N/A   |
|                                         | N/A                    | Shared Landing?       | N/A   |      |                             |       |
|                                         | N/A                    | Gutter Ponding?       | N/A   | N/A  | Gutter Slope (%)            | N/A   |
|                                         | N/A                    | Gutter Lip Ht (in)    | N/A   | N/A  | Gutter X Slope (%)          | N/A   |
|                                         | N/A                    | Painted X Walk1?      | No    | N/A  | Painted X Walk2?            | No    |
|                                         |                        | X Walk 1 Direction    | To NE |      | X Walk 2 Direction          | To NW |
|                                         | N/A                    | X Walk 1 Width (in)   | N/A   | N/A  | X Walk 2 Width (in)         | N/A   |
|                                         |                        | X Walk 1 Slope (%)    | 0.4   |      | X Walk 2 Slope (%)          | 0.8   |
|                                         |                        | X Walk 1 X Slope (%)  | 0.9   |      | X Walk 2 X Slope (%)        | 0.4   |
|                                         | N/A                    | Ramp inside XWalk1?   | N/A   | N/A  | Ramp inside XWalk2?         | N/A   |
|                                         |                        | Road Slope (%)        | 1.0   | N/A  | Clear Space?                | N/A   |
|                                         |                        | Road X Slope (%)      | 1.3   | N/A  | Clear Space to XWalk (in)   | N/A   |
|                                         | N/A                    | Any Obstructions?     | N/A   | N/A  | Storm Grate/Utility Hazard? | N/A   |
|                                         |                        | Obstruction Type      |       |      | Storm Grate/Utility Type    |       |
|                                         |                        |                       | N/A   |      |                             | N/A   |
|                                         |                        |                       |       | Yes  | Surface Condition? (G/P)    | Good  |
| _                                       |                        |                       | •     | -    |                             |       |