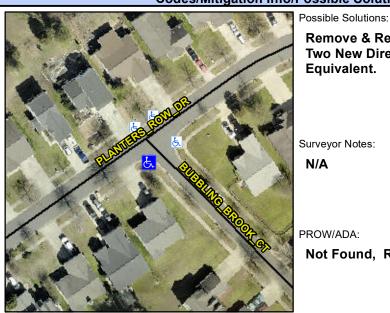

## **Access Compliance Report Public Rights-of-Way** (Curb Ramps)

Intersection ID: 30464 Main Street: BUBBLING BROOK CT **Cross Street: PLANTERS ROW DR** Location: Ramp Type: PerpDiag Initial Pass/Fail: Fail **Overall Compliance: No** Severity Score: 33.75 ADA ID: 21F7E56B3560

## Field Measurements/Component Compliance

Street 1 Name Stop Condition-Street 2 Street 2 Name Stop Condition-Street 1 **BUBBLING BROOK CT** StopSign **PLANTERS ROW DR** None

Remove & Replace Curb Ramp With Two New Directional Ramps or Equivalent.