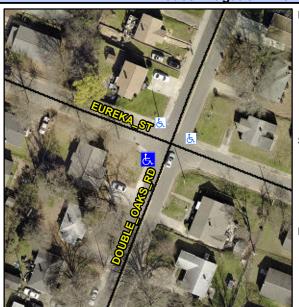

## Access Compliance Report Public Rights-of-Way (Curb Ramps)

 Intersection ID: 9428
 Main Street:
 DOUBLE\_OAKS\_RD
 Cross Street:
 EUREKA\_ST
 Location:
 SW

 ADA ID: 21F99927C69F
 Ramp Type:
 Para
 Initial Pass/Fail:
 Fail
 Overall Compliance:
 No
 Severity Score:
 50