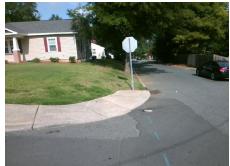

## Field Measurements/Component Compliance

Street 1 Name EUREKA ST
Stop Condition-Street 1 StopSign
Street 2 Name N/A
Stop Condition-Street 2 N/A

Total Cost: \$ 1600.00

| Compliance Description |                      | Data  | Comp | liance Description          | Data |  |
|------------------------|----------------------|-------|------|-----------------------------|------|--|
| N/A                    | Ramp Length LT (in)  | 48.0  | N/A  | Ramp Length RT (in)         | 43.5 |  |
| Yes                    | Ramp Width LT (in)   | 62.5  | Yes  | Ramp Width RT (in)          | 65.5 |  |
| No                     | Ramp Slope LT (%)    | 15.7  | Yes  | Ramp Slope RT (%)           | 6.3  |  |
| No                     | Ramp XSlope LT (%)   | 6.5   | No   | Ramp XSlope RT (%)          | 13.1 |  |
| N/A                    | Landing Length (in)  | N/A   | N/A  | DWS Provided?               | N/A  |  |
| N/A                    | Landing Width (in)   | N/A   | N/A  | DWS Contrast?               | N/A  |  |
| N/A                    | Landing Slope (%)    | N/A   | N/A  | DWS Length (in)             | N/A  |  |
| N/A                    | Landing X Slope (%)  | N/A   | N/A  | DWS Full Width?             | N/A  |  |
| N/A                    | Landing Curb? (Y/N)  | N/A   | N/A  | DWS Offset (in)             | N/A  |  |
| N/A                    | Shared Landing?      | N/A   |      |                             |      |  |
| N/A                    | Gutter Ponding?      | N/A   | N/A  | Gutter Slope (%)            | N/A  |  |
| N/A                    | Gutter Lip Ht (in)   | 1.0   | N/A  | Gutter X Slope (%)          | N/A  |  |
| N/A                    | Painted X Walk1?     | No    | N/A  | Painted X Walk2?            | N/A  |  |
|                        | X Walk 1 Direction   | To NE |      | X Walk 2 Direction          | N/A  |  |
| N/A                    | X Walk 1 Width (in)  | N/A   | N/A  | X Walk 2 Width (in)         | N/A  |  |
|                        | X Walk 1 Slope (%)   | 8.3   |      | X Walk 2 Slope (%)          | N/A  |  |
|                        | X Walk 1 X Slope (%) | 5.3   |      | X Walk 2 X Slope (%)        | N/A  |  |
| N/A                    | Ramp inside XWalk1?  | N/A   | N/A  | Ramp inside XWalk2?         | N/A  |  |
|                        | Road Slope (%)       | N/A   | N/A  | Clear Space?                | N/A  |  |
|                        | Road X Slope (%)     | N/A   | N/A  | Clear Space to XWalk (in)   | N/A  |  |
| N/A                    | Any Obstructions?    | N/A   | N/A  | Storm Grate/Utility Hazard? | N/A  |  |
|                        | Obstruction Type     |       |      | Storm Grate/Utility Type    |      |  |
|                        |                      | N/A   |      |                             | N/A  |  |
|                        |                      |       | Yes  | Surface Condition? (G/P)    | Good |  |
|                        |                      |       | N/A  | Curb Slope (%)              | N/A  |  |
|                        |                      |       |      | 23.2 3.000 (70)             | •••  |  |