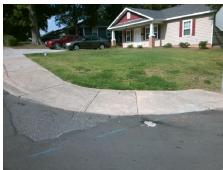

## Field Measurements/Component Compliance

Street 1 Name EUREKA ST
Stop Condition-Street 1 StopSign
Street 2 Name N/A
Stop Condition-Street 2 N/A

Total Cost: \$ 1600.00

| Compliance Description |                      | Data  | Comp | liance Description          | Data |  |
|------------------------|----------------------|-------|------|-----------------------------|------|--|
| N/A                    | Ramp Length LT (in)  | 48.0  | N/A  | Ramp Length RT (in)         | 43.5 |  |
| Yes                    | Ramp Width LT (in)   | 62.5  | Yes  | Ramp Width RT (in)          | 65.5 |  |
| No                     | Ramp Slope LT (%)    | 15.7  | Yes  | Ramp Slope RT (%)           | 6.3  |  |
| No                     | Ramp XSlope LT (%)   | 6.5   | No   | Ramp XSlope RT (%)          | 13.1 |  |
| N/A                    | Landing Length (in)  | N/A   | N/A  | DWS Provided?               | N/A  |  |
| N/A                    | Landing Width (in)   | N/A   | N/A  | DWS Contrast?               | N/A  |  |
| N/A                    | Landing Slope (%)    | N/A   | N/A  | DWS Length (in)             | N/A  |  |
| N/A                    | Landing X Slope (%)  | N/A   | N/A  | DWS Full Width?             | N/A  |  |
| N/A                    | Landing Curb? (Y/N)  | N/A   | N/A  | DWS Offset (in)             | N/A  |  |
| N/A                    | Shared Landing?      | N/A   |      |                             |      |  |
| N/A                    | Gutter Ponding?      | N/A   | N/A  | Gutter Slope (%)            | N/A  |  |
| N/A                    | Gutter Lip Ht (in)   | 1.0   | N/A  | Gutter X Slope (%)          | N/A  |  |
| N/A                    | Painted X Walk1?     | No    | N/A  | Painted X Walk2?            | N/A  |  |
|                        | X Walk 1 Direction   | To NE |      | X Walk 2 Direction          | N/A  |  |
| N/A                    | X Walk 1 Width (in)  | N/A   | N/A  | X Walk 2 Width (in)         | N/A  |  |
|                        | X Walk 1 Slope (%)   | 8.3   |      | X Walk 2 Slope (%)          | N/A  |  |
|                        | X Walk 1 X Slope (%) | 5.3   |      | X Walk 2 X Slope (%)        | N/A  |  |
| N/A                    | Ramp inside XWalk1?  | N/A   | N/A  | Ramp inside XWalk2?         | N/A  |  |
|                        | Road Slope (%)       | N/A   | N/A  | Clear Space?                | N/A  |  |
|                        | Road X Slope (%)     | N/A   | N/A  | Clear Space to XWalk (in)   | N/A  |  |
| N/A                    | Any Obstructions?    | N/A   | N/A  | Storm Grate/Utility Hazard? | N/A  |  |
|                        | Obstruction Type     |       |      | Storm Grate/Utility Type    |      |  |
|                        |                      | N/A   |      |                             | N/A  |  |
|                        |                      |       | Yes  | Surface Condition? (G/P)    | Good |  |
|                        |                      |       | N/A  | Curb Slope (%)              | N/A  |  |
|                        |                      |       |      | 23.2 3.000 (70)             | •••  |  |