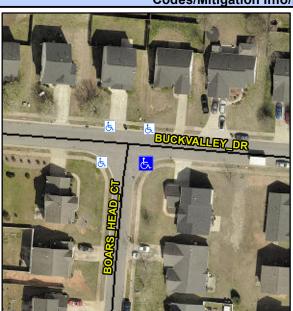

## Access Compliance Report Public Rights-of-Way (Curb Ramps)

Intersection ID: 29376 Main Street: BOARS\_HEAD\_CT Cross Street: BUCKVALLEY\_DR Location: SE

ADA ID: 21FA40A727F0 Ramp Type: BlendTrans2 Initial Pass/Fail: Pass Overall Compliance: No Severity Score: 10

## Field Measurements/Component Compliance

Street 1 Name
Stop Condition-Street 1
Street 2 Name
Stop Condition-Street 2

BUCKVALLEY DR None BOARS HEAD CT StopSign Possible Solutions:

Remove & Replace Curb Ramp With
Two New Directional Ramps or
Equivalent.