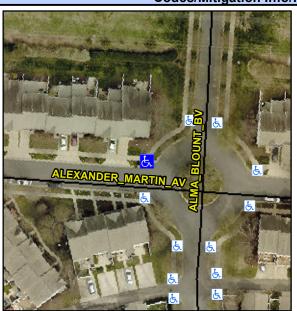

## **Access Compliance Report Public Rights-of-Way** (Curb Ramps)

Data

11.8

0.4

N/A

Good

Intersection ID: 42486 Main Street: ALEXANDER MARTIN AV **Cross Street: ALMA BLOUNT BV** Location: NW **Overall Compliance: No** ADA ID: 22003D146074 Ramp Type: Perp Initial Pass/Fail: Fail Severity Score: 21.25