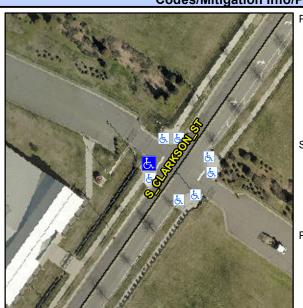

## Access Compliance Report Public Rights-of-Way (Curb Ramps)

 Intersection ID: N/A
 Main Street: CLARKSON\_ST
 Cross Street: DUNBAR\_ST
 Location: W

 ADA ID: 22048CCDA803
 Ramp Type: Perp
 Initial Pass/Fail: Fail Overall Compliance: No Severity Score: 8.75

## Field Measurements/Component Compliance

Street 1 Name DUNBAR ST
Stop Condition-Street 2 None
Street 2 Name N/A
Stop Condition-Street 1 N/A

Possible Solutions:

Remove & Replace Entire Ramp.

N

N

Surveyor Notes: