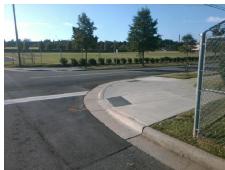

## Access Compliance Report Public Rights-of-Way (Curb Ramps)

 Intersection ID: N/A
 Main Street: CLARKSON\_ST
 Cross Street: DUNBAR\_ST
 Location: W

 ADA ID: 22048CCDA803
 Ramp Type: Perp
 Initial Pass/Fail: Fail Overall Compliance: No Severity Score: 8.75

## Field Measurements/Component Compliance

Street 1 Name DUNBAR ST
Stop Condition-Street 2 None
Street 2 Name N/A
Stop Condition-Street 1 N/A

Possible Solutions:

Remove & Replace Entire Ramp.

N

N

Surveyor Notes: