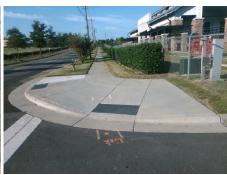

## Access Compliance Report Public Rights-of-Way (Curb Ramps)

 Intersection ID: N/A
 Main Street: CLARKSON\_ST
 Cross Street: DUNBAR\_ST
 Location: W

 ADA ID: 22048CCDA803
 Ramp Type: Perp
 Initial Pass/Fail: Fail Overall Compliance: No Severity Score: 8.75

## Field Measurements/Component Compliance

Street 1 Name DUNBAR ST
Stop Condition-Street 2 None
Street 2 Name N/A
Stop Condition-Street 1 N/A

Possible Solutions:

Remove & Replace Entire Ramp.

N

N

Surveyor Notes: