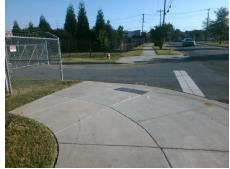

## Access Compliance Report Public Rights-of-Way (Curb Ramps)

 Intersection ID: N/A
 Main Street: CLARKSON\_ST
 Cross Street: DUNBAR\_ST
 Location: W

 ADA ID: 22048CCDA803
 Ramp Type: Perp
 Initial Pass/Fail: Fail Overall Compliance: No Severity Score: 8.75

## Field Measurements/Component Compliance

Street 1 Name DUNBAR ST
Stop Condition-Street 2 None
Street 2 Name N/A
Stop Condition-Street 1 N/A

Possible Solutions:

Remove & Replace Entire Ramp.

N

N

Surveyor Notes: