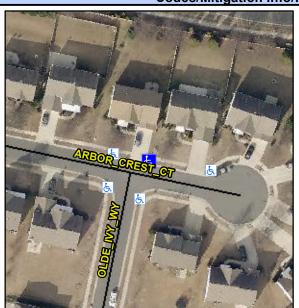

## **Access Compliance Report Public Rights-of-Way** (Curb Ramps)

Intersection ID: 46815 Main Street: OLDE\_IVY\_WY Cross Street: ARBOR\_CREST\_CT Location: Ε

Severity Score: **Overall Compliance: No** ADA ID: 2212E4D4BBEF Ramp Type: Perp Initial Pass/Fail: Fail 8.75

## Codes/Mitigation Info/Possible Solution

| Street 1 Name           | ARBOR CREST CT |
|-------------------------|----------------|
| Stop Condition-Street 2 | None           |
| Street 2 Name           | N/A            |
| Stop Condition-Street 1 | N/A            |