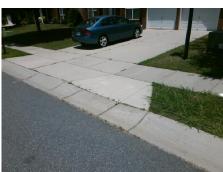

Total Cost:

1850.00

| Field Measurements/Component Compliance |                       |       |      |        |                       |      |  |  |
|-----------------------------------------|-----------------------|-------|------|--------|-----------------------|------|--|--|
| Comp                                    | liance Description    | Data  | Comp | liance | Description           | Data |  |  |
| N/A                                     | Ramp Length (in)      | 46.5  | Yes  | Ramp   | Slope (%)             | 6.9  |  |  |
| No                                      | Ramp Width (in)       | 47.0  | Yes  | Ramp   | XSlope (%)            | 1.4  |  |  |
| N/A                                     | Flare Type LT         | N/A   | N/A  | Flare  | Type RT               | N/A  |  |  |
| N/A                                     | Flare Slope LT (%)    | N/A   | N/A  | Flare  | Slope RT (%)          | N/A  |  |  |
| N/A                                     | Flare Traversable LT? | N/A   | N/A  | Flare  | Traversable RT?       | N/A  |  |  |
| N/A                                     | Landing Length (in)   | N/A   | N/A  | DWS    | Provided?             | N/A  |  |  |
| N/A                                     | Landing Width (in)    | N/A   | N/A  | DWS    | Contrast?             | N/A  |  |  |
| N/A                                     | Landing Slope (%)     | N/A   | N/A  | DWS    | Length (in)           | N/A  |  |  |
| N/A                                     | Landing X Slope (%)   | N/A   | N/A  | DWS    | Full Width?           | N/A  |  |  |
| N/A                                     | Landing Curb? (Y/N)   | N/A   | N/A  | DWS    | Offset (in)           | N/A  |  |  |
| N/A                                     | Shared Landing?       | N/A   |      |        |                       |      |  |  |
| N/A                                     | Gutter Ponding?       | N/A   | N/A  | Gutte  | r Slope (%)           | N/A  |  |  |
| N/A                                     | Gutter Lip Ht (in)    | N/A   | N/A  | Gutte  | r X Slope (%)         | N/A  |  |  |
| N/A                                     | Painted X Walk1?      | No    | N/A  | Painte | ed X Walk2?           | N/A  |  |  |
|                                         | X Walk 1 Direction    | To SW |      | X Wal  | k 2 Direction         | N/A  |  |  |
| N/A                                     | X Walk 1 Width (in)   | N/A   | N/A  | X Wal  | k 2 Width (in)        | N/A  |  |  |
|                                         | X Walk 1 Slope (%)    | 2.1   |      | X Wal  | k 2 Slope (%)         | N/A  |  |  |
|                                         | X Walk 1 X Slope (%)  | 1.7   |      | X Wal  | k 2 X Slope (%)       | N/A  |  |  |
| N/A                                     | Ramp inside XWalk1?   | N/A   | N/A  | Ramp   | inside XWalk2?        | N/A  |  |  |
|                                         | Road Slope (%)        | N/A   | N/A  | Clear  | Space?                | N/A  |  |  |
|                                         | Road X Slope (%)      | N/A   | N/A  | Clear  | Space to XWalk (in)   | N/A  |  |  |
| N/A                                     | Any Obstructions?     | N/A   | N/A  | Storm  | Grate/Utility Hazard? | N/A  |  |  |
|                                         | Obstruction Type      |       |      | Storm  | Grate/Utility Type    |      |  |  |
|                                         |                       | N/A   |      |        |                       | N/A  |  |  |
|                                         |                       |       | Yes  | Surfac | ce Condition? (G/P)   | Good |  |  |