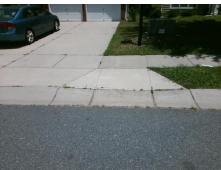

Total Cost:

1850.00

| Field Measurements/Component Compliance |                       |       |      |        |                       |      |  |  |
|-----------------------------------------|-----------------------|-------|------|--------|-----------------------|------|--|--|
| Comp                                    | liance Description    | Data  | Comp | liance | Description           | Data |  |  |
| N/A                                     | Ramp Length (in)      | 46.5  | Yes  | Ramp   | Slope (%)             | 6.9  |  |  |
| No                                      | Ramp Width (in)       | 47.0  | Yes  | Ramp   | XSlope (%)            | 1.4  |  |  |
| N/A                                     | Flare Type LT         | N/A   | N/A  | Flare  | Type RT               | N/A  |  |  |
| N/A                                     | Flare Slope LT (%)    | N/A   | N/A  | Flare  | Slope RT (%)          | N/A  |  |  |
| N/A                                     | Flare Traversable LT? | N/A   | N/A  | Flare  | Traversable RT?       | N/A  |  |  |
| N/A                                     | Landing Length (in)   | N/A   | N/A  | DWS    | Provided?             | N/A  |  |  |
| N/A                                     | Landing Width (in)    | N/A   | N/A  | DWS    | Contrast?             | N/A  |  |  |
| N/A                                     | Landing Slope (%)     | N/A   | N/A  | DWS    | Length (in)           | N/A  |  |  |
| N/A                                     | Landing X Slope (%)   | N/A   | N/A  | DWS    | Full Width?           | N/A  |  |  |
| N/A                                     | Landing Curb? (Y/N)   | N/A   | N/A  | DWS    | Offset (in)           | N/A  |  |  |
| N/A                                     | Shared Landing?       | N/A   |      |        |                       |      |  |  |
| N/A                                     | Gutter Ponding?       | N/A   | N/A  | Gutte  | r Slope (%)           | N/A  |  |  |
| N/A                                     | Gutter Lip Ht (in)    | N/A   | N/A  | Gutte  | r X Slope (%)         | N/A  |  |  |
| N/A                                     | Painted X Walk1?      | No    | N/A  | Painte | ed X Walk2?           | N/A  |  |  |
|                                         | X Walk 1 Direction    | To SW |      | X Wal  | k 2 Direction         | N/A  |  |  |
| N/A                                     | X Walk 1 Width (in)   | N/A   | N/A  | X Wal  | k 2 Width (in)        | N/A  |  |  |
|                                         | X Walk 1 Slope (%)    | 2.1   |      | X Wal  | k 2 Slope (%)         | N/A  |  |  |
|                                         | X Walk 1 X Slope (%)  | 1.7   |      | X Wal  | k 2 X Slope (%)       | N/A  |  |  |
| N/A                                     | Ramp inside XWalk1?   | N/A   | N/A  | Ramp   | inside XWalk2?        | N/A  |  |  |
|                                         | Road Slope (%)        | N/A   | N/A  | Clear  | Space?                | N/A  |  |  |
|                                         | Road X Slope (%)      | N/A   | N/A  | Clear  | Space to XWalk (in)   | N/A  |  |  |
| N/A                                     | Any Obstructions?     | N/A   | N/A  | Storm  | Grate/Utility Hazard? | N/A  |  |  |
|                                         | Obstruction Type      |       |      | Storm  | Grate/Utility Type    |      |  |  |
|                                         |                       | N/A   |      |        |                       | N/A  |  |  |
|                                         |                       |       | Yes  | Surfac | ce Condition? (G/P)   | Good |  |  |