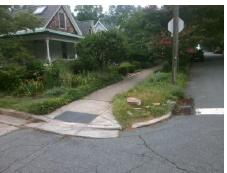

## Field Measurements/Component Compliance

Street 1 Name MYRTLE AV
Stop Condition-Street 2 StopSign
Street 2 Name N/A
Stop Condition-Street 1 N/A

Possible Solutions:

Remove & Replace Entire Ramp.

Surveyor Notes:

N/A

PROW/ADA:

R304.2.2, R304.5.3

Total Cost: \$ 1850.00

| Field Measurements/Component Compliance |                       |       |                        |                             |      |
|-----------------------------------------|-----------------------|-------|------------------------|-----------------------------|------|
| Compliance Description                  |                       | Data  | Compliance Description |                             | Data |
| N/A                                     | Ramp Length (in)      | 76.0  | No                     | Ramp Slope (%)              | 10.2 |
| Yes                                     | Ramp Width (in)       | 48.0  | No                     | Ramp XSlope (%)             | 2.9  |
| N/A                                     | Flare Type LT         | N/A   | N/A                    | Flare Type RT               | N/A  |
| N/A                                     | Flare Slope LT (%)    | N/A   | N/A                    | Flare Slope RT (%)          | N/A  |
| N/A                                     | Flare Traversable LT? | N/A   | N/A                    | Flare Traversable RT?       | N/A  |
| N/A                                     | Landing Length (in)   | N/A   | N/A                    | DWS Provided?               | N/A  |
| N/A                                     | Landing Width (in)    | N/A   | N/A                    | DWS Contrast?               | N/A  |
| N/A                                     | Landing Slope (%)     | N/A   | N/A                    | DWS Length (in)             | N/A  |
| N/A                                     | Landing X Slope (%)   | N/A   | N/A                    | DWS Full Width?             | N/A  |
| N/A                                     | Landing Curb? (Y/N)   | N/A   | N/A                    | DWS Offset (in)             | N/A  |
| N/A                                     | Shared Landing?       | N/A   |                        |                             |      |
| N/A                                     | Gutter Ponding?       | N/A   | N/A                    | Gutter Slope (%)            | N/A  |
| N/A                                     | Gutter Lip Ht (in)    | N/A   | N/A                    | Gutter X Slope (%)          | N/A  |
| N/A                                     | Painted X Walk1?      | No    | N/A                    | Painted X Walk2?            | N/A  |
|                                         | X Walk 1 Direction    | To SE |                        | X Walk 2 Direction          | N/A  |
| N/A                                     | X Walk 1 Width (in)   | N/A   | N/A                    | X Walk 2 Width (in)         | N/A  |
|                                         | X Walk 1 Slope (%)    | 0.9   |                        | X Walk 2 Slope (%)          | N/A  |
|                                         | X Walk 1 X Slope (%)  | 3.2   |                        | X Walk 2 X Slope (%)        | N/A  |
| N/A                                     | Ramp inside XWalk1?   | N/A   | N/A                    | Ramp inside XWalk2?         | N/A  |
|                                         | Road Slope (%)        | N/A   | N/A                    | Clear Space?                | N/A  |
|                                         | Road X Slope (%)      | N/A   | N/A                    | Clear Space to XWalk (in)   | N/A  |
| N/A                                     | Any Obstructions?     | N/A   | N/A                    | Storm Grate/Utility Hazard? | N/A  |
|                                         | Obstruction Type      |       |                        | Storm Grate/Utility Type    |      |
|                                         |                       | N/A   |                        |                             | N/A  |
|                                         |                       |       | Yes                    | Surface Condition? (G/P)    | Good |
|                                         |                       |       | -                      |                             |      |