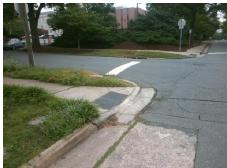

## Field Measurements/Component Compliance

Street 1 Name MYRTLE AV
Stop Condition-Street 2 StopSign
Street 2 Name N/A
Stop Condition-Street 1 N/A

Possible Solutions:

Remove & Replace Entire Ramp.

Surveyor Notes:

N/A

PROW/ADA:

R304.2.2, R304.5.3

Total Cost: \$ 1850.00

| Field Measurements/Component Compliance |                       |       |                        |                             |      |
|-----------------------------------------|-----------------------|-------|------------------------|-----------------------------|------|
| Compliance Description                  |                       | Data  | Compliance Description |                             | Data |
| N/A                                     | Ramp Length (in)      | 76.0  | No                     | Ramp Slope (%)              | 10.2 |
| Yes                                     | Ramp Width (in)       | 48.0  | No                     | Ramp XSlope (%)             | 2.9  |
| N/A                                     | Flare Type LT         | N/A   | N/A                    | Flare Type RT               | N/A  |
| N/A                                     | Flare Slope LT (%)    | N/A   | N/A                    | Flare Slope RT (%)          | N/A  |
| N/A                                     | Flare Traversable LT? | N/A   | N/A                    | Flare Traversable RT?       | N/A  |
| N/A                                     | Landing Length (in)   | N/A   | N/A                    | DWS Provided?               | N/A  |
| N/A                                     | Landing Width (in)    | N/A   | N/A                    | DWS Contrast?               | N/A  |
| N/A                                     | Landing Slope (%)     | N/A   | N/A                    | DWS Length (in)             | N/A  |
| N/A                                     | Landing X Slope (%)   | N/A   | N/A                    | DWS Full Width?             | N/A  |
| N/A                                     | Landing Curb? (Y/N)   | N/A   | N/A                    | DWS Offset (in)             | N/A  |
| N/A                                     | Shared Landing?       | N/A   |                        |                             |      |
| N/A                                     | Gutter Ponding?       | N/A   | N/A                    | Gutter Slope (%)            | N/A  |
| N/A                                     | Gutter Lip Ht (in)    | N/A   | N/A                    | Gutter X Slope (%)          | N/A  |
| N/A                                     | Painted X Walk1?      | No    | N/A                    | Painted X Walk2?            | N/A  |
|                                         | X Walk 1 Direction    | To SE |                        | X Walk 2 Direction          | N/A  |
| N/A                                     | X Walk 1 Width (in)   | N/A   | N/A                    | X Walk 2 Width (in)         | N/A  |
|                                         | X Walk 1 Slope (%)    | 0.9   |                        | X Walk 2 Slope (%)          | N/A  |
|                                         | X Walk 1 X Slope (%)  | 3.2   |                        | X Walk 2 X Slope (%)        | N/A  |
| N/A                                     | Ramp inside XWalk1?   | N/A   | N/A                    | Ramp inside XWalk2?         | N/A  |
|                                         | Road Slope (%)        | N/A   | N/A                    | Clear Space?                | N/A  |
|                                         | Road X Slope (%)      | N/A   | N/A                    | Clear Space to XWalk (in)   | N/A  |
| N/A                                     | Any Obstructions?     | N/A   | N/A                    | Storm Grate/Utility Hazard? | N/A  |
|                                         | Obstruction Type      |       |                        | Storm Grate/Utility Type    |      |
|                                         |                       | N/A   |                        |                             | N/A  |
|                                         |                       |       | Yes                    | Surface Condition? (G/P)    | Good |
|                                         |                       |       | -                      |                             |      |