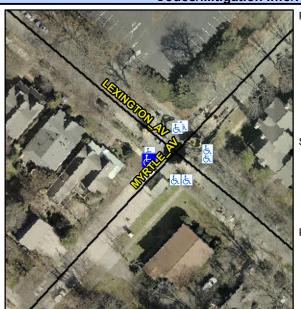

## Access Compliance Report Public Rights-of-Way (Curb Ramps)

Intersection ID: 13802 Main Street: LEXINGTON\_AV Cross Street: MYRTLE\_AV Location: W

ADA ID: 2218152DD1B0 Ramp Type: Perp Initial Pass/Fail: Fail Overall Compliance: No Severity Score: 13.75