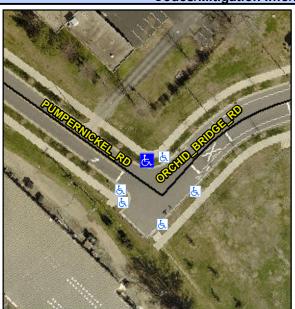

## **Access Compliance Report Public Rights-of-Way** (Curb Ramps)

Intersection ID: N/A Main Street: ORCHID BRDIGE RD **Cross Street: PUMPERNICKEL RD** Location: NE ADA ID: 221902C53579 Ramp Type: Perp Initial Pass/Fail: Fail **Overall Compliance: No** Severity Score: 13.75

**Codes/Mitigation Info/Possible Solution** 

Street 1 Name **PUMPERNICKLE RD** Stop Condition-Street 2 StopSign Street 2 Name N/A Stop Condition-Street 1 N/A Possible Solutions: Remove & Replace Entire Ramp. Surveyor Notes: N/A PROW/ADA: R304.2.2, R304.5.3