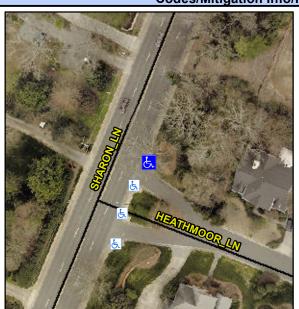

## **Access Compliance Report Public Rights-of-Way** (Curb Ramps)

Intersection ID: 18554 Main Street: HEATHMOOR LN **Cross Street: SHARON LN** Location: NE ADA ID: 222A84C40A2F Ramp Type: PerpDiag Initial Pass/Fail: Fail **Overall Compliance: No Severity Score:** 10

**Codes/Mitigation Info/Possible Solution** 

Street 1 Name Stop Condition-Street 2 Street 2 Name Stop Condition-Street 1 **SHARON LN** None

**HEATHMOOR LN** 

StopSign

Possible Solutions: Remove & Replace Curb Ramp With **Two New Directional Ramps or** Equivalent. Surveyor Notes: N/A PROW/ADA: Not Found, R304.5.1, R304.5.3