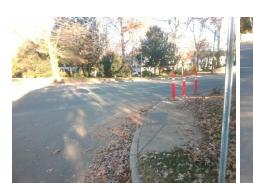

Total Cost:

3200.00

| Field Measurements/Component Compliance |                       |       |                        |                             |       |
|-----------------------------------------|-----------------------|-------|------------------------|-----------------------------|-------|
| Compliance Description                  |                       | Data  | Compliance Description |                             | Data  |
| N/A                                     | Ramp Length (in)      | 61.0  | Yes                    | Ramp Slope (%)              | 6.3   |
| No                                      | Ramp Width (in)       | 36.5  | No                     | Ramp XSlope (%)             | 4.2   |
| N/A                                     | Flare Type LT         | N/A   | N/A                    | Flare Type RT               | N/A   |
| N/A                                     | Flare Slope LT (%)    | N/A   | N/A                    | Flare Slope RT (%)          | N/A   |
| N/A                                     | Flare Traversable LT? | N/A   | N/A                    | Flare Traversable RT?       | N/A   |
| N/A                                     | Landing Length (in)   | N/A   | N/A                    | DWS Provided?               | N/A   |
| N/A                                     | Landing Width (in)    | N/A   | N/A                    | DWS Contrast?               | N/A   |
| N/A                                     | Landing Slope (%)     | N/A   | N/A                    | DWS Length (in)             | N/A   |
| N/A                                     | Landing X Slope (%)   | N/A   | N/A                    | DWS Full Width?             | N/A   |
| N/A                                     | Landing Curb? (Y/N)   | N/A   | N/A                    | DWS Offset (in)             | N/A   |
| N/A                                     | Shared Landing?       | N/A   |                        |                             |       |
| N/A                                     | Gutter Ponding?       | N/A   | N/A                    | Gutter Slope (%)            | N/A   |
| N/A                                     | Gutter Lip Ht (in)    | N/A   | N/A                    | Gutter X Slope (%)          | N/A   |
| N/A                                     | Painted X Walk1?      | No    | N/A                    | Painted X Walk2?            | No    |
|                                         | X Walk 1 Direction    | To NW |                        | X Walk 2 Direction          | To SW |
| N/A                                     | X Walk 1 Width (in)   | N/A   | N/A                    | X Walk 2 Width (in)         | N/A   |
|                                         | X Walk 1 Slope (%)    | 1.5   |                        | X Walk 2 Slope (%)          | 0.3   |
|                                         | X Walk 1 X Slope (%)  | 0.1   |                        | X Walk 2 X Slope (%)        | 2.9   |
| N/A                                     | Ramp inside XWalk1?   | N/A   | N/A                    | Ramp inside XWalk2?         | N/A   |
|                                         | Road Slope (%)        | 3.5   | N/A                    | Clear Space?                | N/A   |
|                                         | Road X Slope (%)      | 1.8   | N/A                    | Clear Space to XWalk (in)   | N/A   |
| N/A                                     | Any Obstructions?     | N/A   | N/A                    | Storm Grate/Utility Hazard? | N/A   |
|                                         | Obstruction Type      |       |                        | Storm Grate/Utility Type    |       |
|                                         |                       | N/A   |                        |                             | N/A   |
|                                         |                       |       | Yes                    | Surface Condition? (G/P)    | Good  |