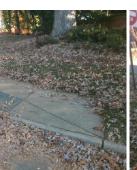

Total Cost:

3200.00

| Field Measurements/Component Compliance |                       |       |                        |                             |       |
|-----------------------------------------|-----------------------|-------|------------------------|-----------------------------|-------|
| Compliance Description                  |                       | Data  | Compliance Description |                             | Data  |
| N/A                                     | Ramp Length (in)      | 61.0  | Yes                    | Ramp Slope (%)              | 6.3   |
| No                                      | Ramp Width (in)       | 36.5  | No                     | Ramp XSlope (%)             | 4.2   |
| N/A                                     | Flare Type LT         | N/A   | N/A                    | Flare Type RT               | N/A   |
| N/A                                     | Flare Slope LT (%)    | N/A   | N/A                    | Flare Slope RT (%)          | N/A   |
| N/A                                     | Flare Traversable LT? | N/A   | N/A                    | Flare Traversable RT?       | N/A   |
| N/A                                     | Landing Length (in)   | N/A   | N/A                    | DWS Provided?               | N/A   |
| N/A                                     | Landing Width (in)    | N/A   | N/A                    | DWS Contrast?               | N/A   |
| N/A                                     | Landing Slope (%)     | N/A   | N/A                    | DWS Length (in)             | N/A   |
| N/A                                     | Landing X Slope (%)   | N/A   | N/A                    | DWS Full Width?             | N/A   |
| N/A                                     | Landing Curb? (Y/N)   | N/A   | N/A                    | DWS Offset (in)             | N/A   |
| N/A                                     | Shared Landing?       | N/A   |                        |                             |       |
| N/A                                     | Gutter Ponding?       | N/A   | N/A                    | Gutter Slope (%)            | N/A   |
| N/A                                     | Gutter Lip Ht (in)    | N/A   | N/A                    | Gutter X Slope (%)          | N/A   |
| N/A                                     | Painted X Walk1?      | No    | N/A                    | Painted X Walk2?            | No    |
|                                         | X Walk 1 Direction    | To NW |                        | X Walk 2 Direction          | To SW |
| N/A                                     | X Walk 1 Width (in)   | N/A   | N/A                    | X Walk 2 Width (in)         | N/A   |
|                                         | X Walk 1 Slope (%)    | 1.5   |                        | X Walk 2 Slope (%)          | 0.3   |
|                                         | X Walk 1 X Slope (%)  | 0.1   |                        | X Walk 2 X Slope (%)        | 2.9   |
| N/A                                     | Ramp inside XWalk1?   | N/A   | N/A                    | Ramp inside XWalk2?         | N/A   |
|                                         | Road Slope (%)        | 3.5   | N/A                    | Clear Space?                | N/A   |
|                                         | Road X Slope (%)      | 1.8   | N/A                    | Clear Space to XWalk (in)   | N/A   |
| N/A                                     | Any Obstructions?     | N/A   | N/A                    | Storm Grate/Utility Hazard? | N/A   |
|                                         | Obstruction Type      |       |                        | Storm Grate/Utility Type    |       |
|                                         |                       | N/A   |                        |                             | N/A   |
|                                         |                       |       | Yes                    | Surface Condition? (G/P)    | Good  |