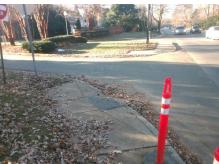

Total Cost:

3200.00

| Field Measurements/Component Compliance |                       |       |                        |                             |       |
|-----------------------------------------|-----------------------|-------|------------------------|-----------------------------|-------|
| Compliance Description                  |                       | Data  | Compliance Description |                             | Data  |
| N/A                                     | Ramp Length (in)      | 61.0  | Yes                    | Ramp Slope (%)              | 6.3   |
| No                                      | Ramp Width (in)       | 36.5  | No                     | Ramp XSlope (%)             | 4.2   |
| N/A                                     | Flare Type LT         | N/A   | N/A                    | Flare Type RT               | N/A   |
| N/A                                     | Flare Slope LT (%)    | N/A   | N/A                    | Flare Slope RT (%)          | N/A   |
| N/A                                     | Flare Traversable LT? | N/A   | N/A                    | Flare Traversable RT?       | N/A   |
| N/A                                     | Landing Length (in)   | N/A   | N/A                    | DWS Provided?               | N/A   |
| N/A                                     | Landing Width (in)    | N/A   | N/A                    | DWS Contrast?               | N/A   |
| N/A                                     | Landing Slope (%)     | N/A   | N/A                    | DWS Length (in)             | N/A   |
| N/A                                     | Landing X Slope (%)   | N/A   | N/A                    | DWS Full Width?             | N/A   |
| N/A                                     | Landing Curb? (Y/N)   | N/A   | N/A                    | DWS Offset (in)             | N/A   |
| N/A                                     | Shared Landing?       | N/A   |                        |                             |       |
| N/A                                     | Gutter Ponding?       | N/A   | N/A                    | Gutter Slope (%)            | N/A   |
| N/A                                     | Gutter Lip Ht (in)    | N/A   | N/A                    | Gutter X Slope (%)          | N/A   |
| N/A                                     | Painted X Walk1?      | No    | N/A                    | Painted X Walk2?            | No    |
|                                         | X Walk 1 Direction    | To NW |                        | X Walk 2 Direction          | To SW |
| N/A                                     | X Walk 1 Width (in)   | N/A   | N/A                    | X Walk 2 Width (in)         | N/A   |
|                                         | X Walk 1 Slope (%)    | 1.5   |                        | X Walk 2 Slope (%)          | 0.3   |
|                                         | X Walk 1 X Slope (%)  | 0.1   |                        | X Walk 2 X Slope (%)        | 2.9   |
| N/A                                     | Ramp inside XWalk1?   | N/A   | N/A                    | Ramp inside XWalk2?         | N/A   |
|                                         | Road Slope (%)        | 3.5   | N/A                    | Clear Space?                | N/A   |
|                                         | Road X Slope (%)      | 1.8   | N/A                    | Clear Space to XWalk (in)   | N/A   |
| N/A                                     | Any Obstructions?     | N/A   | N/A                    | Storm Grate/Utility Hazard? | N/A   |
|                                         | Obstruction Type      |       |                        | Storm Grate/Utility Type    |       |
|                                         |                       | N/A   |                        |                             | N/A   |
|                                         |                       |       | Yes                    | Surface Condition? (G/P)    | Good  |