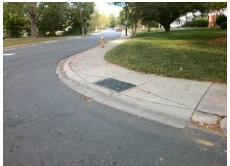

ADA ID: 222FD1BD3BC1 Ramp Type: Perp Initial Pass/Fail: Fail Overall Compliance: No Severity Score: 10

Compliance Description

Codes/Mitigation Info/Possible Solution

## Field Measurements/Component Compliance

**Data Compliance Description** 

Street 1 Name
Stop Condition-Street 2
None
Street 2 Name
N/A
Stop Condition-Street 1
N/A

Possible Solutions:

Remove & Replace Entire Ramp.

Surveyor Notes:

N/A

PROW/ADA:

Not Found, R304.5.1

Total Cost: \$ 1850.00

| N/A | Ramp Length (in)      | 69.5  | Yes | Ramp Slope (%)              |
|-----|-----------------------|-------|-----|-----------------------------|
| No  | Ramp Width (in)       | 44.0  | Yes | Ramp XSlope (%)             |
| N/A | Flare Type LT         | N/A   | N/A | Flare Type RT               |
| N/A | Flare Slope LT (%)    | N/A   | N/A | Flare Slope RT (%)          |
| N/A | Flare Traversable LT? | N/A   | N/A | Flare Traversable RT?       |
| N/A | Landing Length (in)   | N/A   | N/A | DWS Provided?               |
| N/A | Landing Width (in)    | N/A   | N/A | DWS Contrast?               |
| N/A | Landing Slope (%)     | N/A   | N/A | DWS Length (in)             |
| N/A | Landing X Slope (%)   | N/A   | N/A | DWS Full Width?             |
| N/A | Landing Curb? (Y/N)   | N/A   | N/A | DWS Offset (in)             |
| N/A | Shared Landing?       | N/A   |     |                             |
| N/A | Gutter Ponding?       | N/A   | N/A | Gutter Slope (%)            |
| N/A | Gutter Lip Ht (in)    | 1.5   | N/A | Gutter X Slope (%)          |
| N/A | Painted X Walk1?      | No    | N/A | Painted X Walk2?            |
|     | X Walk 1 Direction    | To SW |     | X Walk 2 Direction          |
| N/A | X Walk 1 Width (in)   | N/A   | N/A | X Walk 2 Width (in)         |
|     | X Walk 1 Slope (%)    | 0.0   |     | X Walk 2 Slope (%)          |
|     | X Walk 1 X Slope (%)  | 4.0   |     | X Walk 2 X Slope (%)        |
| N/A | Ramp inside XWalk1?   | N/A   | N/A | Ramp inside XWalk2?         |
|     | Road Slope (%)        | N/A   | N/A | Clear Space?                |
|     | Road X Slope (%)      | N/A   | N/A | Clear Space to XWalk (in)   |
| N/A | Any Obstructions?     | N/A   | N/A | Storm Grate/Utility Hazard? |
|     | Obstruction Type      |       |     | Storm Grate/Utility Type    |
|     |                       |       |     |                             |