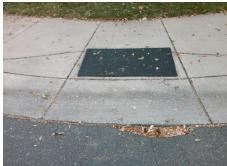

ADA ID: 222FD1BD3BC1 Ramp Type: Perp Initial Pass/Fail: Fail Overall Compliance: No Severity Score: 10

Compliance Description

Codes/Mitigation Info/Possible Solution

## Field Measurements/Component Compliance

**Data Compliance Description** 

Street 1 Name
Stop Condition-Street 2
None
Street 2 Name
N/A
Stop Condition-Street 1
N/A

Possible Solutions:

Remove & Replace Entire Ramp.

Surveyor Notes:

N/A

PROW/ADA:

Not Found, R304.5.1

Total Cost: \$ 1850.00

| N/A | Ramp Length (in)      | 69.5  | Yes | Ramp Slope (%)              |
|-----|-----------------------|-------|-----|-----------------------------|
| No  | Ramp Width (in)       | 44.0  | Yes | Ramp XSlope (%)             |
| N/A | Flare Type LT         | N/A   | N/A | Flare Type RT               |
| N/A | Flare Slope LT (%)    | N/A   | N/A | Flare Slope RT (%)          |
| N/A | Flare Traversable LT? | N/A   | N/A | Flare Traversable RT?       |
| N/A | Landing Length (in)   | N/A   | N/A | DWS Provided?               |
| N/A | Landing Width (in)    | N/A   | N/A | DWS Contrast?               |
| N/A | Landing Slope (%)     | N/A   | N/A | DWS Length (in)             |
| N/A | Landing X Slope (%)   | N/A   | N/A | DWS Full Width?             |
| N/A | Landing Curb? (Y/N)   | N/A   | N/A | DWS Offset (in)             |
| N/A | Shared Landing?       | N/A   |     |                             |
| N/A | Gutter Ponding?       | N/A   | N/A | Gutter Slope (%)            |
| N/A | Gutter Lip Ht (in)    | 1.5   | N/A | Gutter X Slope (%)          |
| N/A | Painted X Walk1?      | No    | N/A | Painted X Walk2?            |
|     | X Walk 1 Direction    | To SW |     | X Walk 2 Direction          |
| N/A | X Walk 1 Width (in)   | N/A   | N/A | X Walk 2 Width (in)         |
|     | X Walk 1 Slope (%)    | 0.0   |     | X Walk 2 Slope (%)          |
|     | X Walk 1 X Slope (%)  | 4.0   |     | X Walk 2 X Slope (%)        |
| N/A | Ramp inside XWalk1?   | N/A   | N/A | Ramp inside XWalk2?         |
|     | Road Slope (%)        | N/A   | N/A | Clear Space?                |
|     | Road X Slope (%)      | N/A   | N/A | Clear Space to XWalk (in)   |
| N/A | Any Obstructions?     | N/A   | N/A | Storm Grate/Utility Hazard? |
|     | Obstruction Type      |       |     | Storm Grate/Utility Type    |
|     |                       |       |     |                             |