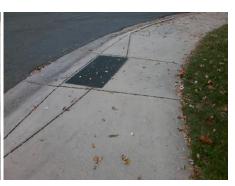

ADA ID: 222FD1BD3BC1 Ramp Type: Perp Initial Pass/Fail: Fail Overall Compliance: No Severity Score: 10

Compliance Description

Codes/Mitigation Info/Possible Solution

## Field Measurements/Component Compliance

**Data Compliance Description** 

Street 1 Name
Stop Condition-Street 2
None
Street 2 Name
N/A
Stop Condition-Street 1
N/A

Possible Solutions:

Remove & Replace Entire Ramp.

Surveyor Notes:

N/A

PROW/ADA:

Not Found, R304.5.1

Total Cost: \$ 1850.00

| N/A | Ramp Length (in)      | 69.5  | Yes | Ramp Slope (%)              |
|-----|-----------------------|-------|-----|-----------------------------|
| No  | Ramp Width (in)       | 44.0  | Yes | Ramp XSlope (%)             |
| N/A | Flare Type LT         | N/A   | N/A | Flare Type RT               |
| N/A | Flare Slope LT (%)    | N/A   | N/A | Flare Slope RT (%)          |
| N/A | Flare Traversable LT? | N/A   | N/A | Flare Traversable RT?       |
| N/A | Landing Length (in)   | N/A   | N/A | DWS Provided?               |
| N/A | Landing Width (in)    | N/A   | N/A | DWS Contrast?               |
| N/A | Landing Slope (%)     | N/A   | N/A | DWS Length (in)             |
| N/A | Landing X Slope (%)   | N/A   | N/A | DWS Full Width?             |
| N/A | Landing Curb? (Y/N)   | N/A   | N/A | DWS Offset (in)             |
| N/A | Shared Landing?       | N/A   |     |                             |
| N/A | Gutter Ponding?       | N/A   | N/A | Gutter Slope (%)            |
| N/A | Gutter Lip Ht (in)    | 1.5   | N/A | Gutter X Slope (%)          |
| N/A | Painted X Walk1?      | No    | N/A | Painted X Walk2?            |
|     | X Walk 1 Direction    | To SW |     | X Walk 2 Direction          |
| N/A | X Walk 1 Width (in)   | N/A   | N/A | X Walk 2 Width (in)         |
|     | X Walk 1 Slope (%)    | 0.0   |     | X Walk 2 Slope (%)          |
|     | X Walk 1 X Slope (%)  | 4.0   |     | X Walk 2 X Slope (%)        |
| N/A | Ramp inside XWalk1?   | N/A   | N/A | Ramp inside XWalk2?         |
|     | Road Slope (%)        | N/A   | N/A | Clear Space?                |
|     | Road X Slope (%)      | N/A   | N/A | Clear Space to XWalk (in)   |
| N/A | Any Obstructions?     | N/A   | N/A | Storm Grate/Utility Hazard? |
|     | Obstruction Type      |       |     | Storm Grate/Utility Type    |
|     |                       |       |     |                             |