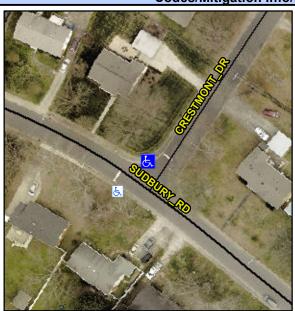

N/A

N/A

N/A N/A

N/A

N/A

Good

Surface Condition? (G/P)

Intersection ID: 12882 Main Street: CRESTMONT\_DR Cross Street: SUDBURY\_RD Location: N

ADA ID: 222FD1BD3BC1 Ramp Type: Perp Initial Pass/Fail: Fail Overall Compliance: No Severity Score: 10

Compliance Description

Codes/Mitigation Info/Possible Solution