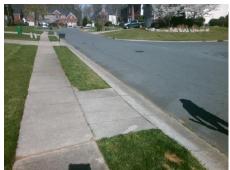

## **Access Compliance Report Public Rights-of-Way** (Curb Ramps)

Intersection ID: 22899 Main Street: LAUREL TRACE DR Cross Street: OAKBRIAR\_LN Location: SE ADA ID: 22343874EC7A Ramp Type: Perp Initial Pass/Fail: Fail **Overall Compliance: No Severity Score:** 12.5

**Codes/Mitigation Info/Possible Solution** 

**LAUREL TRACE DR** Street 1 Name Stop Condition-Street 2 None Street 2 Name N/A Stop Condition-Street 1 N/A Possible Solutions: Remove & Replace Entire Ramp. Surveyor Notes: N/A PROW/ADA: Not Found, R304.2.2