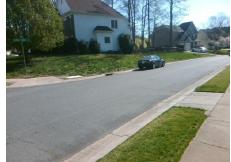

## **Access Compliance Report Public Rights-of-Way** (Curb Ramps)

Intersection ID: 22899 Main Street: LAUREL TRACE DR Cross Street: OAKBRIAR\_LN Location: SE ADA ID: 22343874EC7A Ramp Type: Perp Initial Pass/Fail: Fail **Overall Compliance: No Severity Score:** 12.5

**Codes/Mitigation Info/Possible Solution** 

**LAUREL TRACE DR** Street 1 Name Stop Condition-Street 2 None Street 2 Name N/A Stop Condition-Street 1 N/A Possible Solutions: Remove & Replace Entire Ramp. Surveyor Notes: N/A PROW/ADA: Not Found, R304.2.2