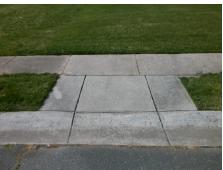

Total Cost: 1850.00

| Field Measurements/Component Compliance |                       |       |      |                             |      |
|-----------------------------------------|-----------------------|-------|------|-----------------------------|------|
| Compliance Description                  |                       | Data  | Comp | liance Description          | Data |
| N/A                                     | Ramp Length (in)      | 47.5  | No   | Ramp Slope (%)              | 9.0  |
| Yes                                     | Ramp Width (in)       | 48.0  | Yes  | Ramp XSlope (%)             | 1.1  |
| N/A                                     | Flare Type LT         | N/A   | N/A  | Flare Type RT               | N/A  |
| N/A                                     | Flare Slope LT (%)    | N/A   | N/A  | Flare Slope RT (%)          | N/A  |
| N/A                                     | Flare Traversable LT? | N/A   | N/A  | Flare Traversable RT?       | N/A  |
| N/A                                     | Landing Length (in)   | N/A   | N/A  | DWS Provided?               | N/A  |
| N/A                                     | Landing Width (in)    | N/A   | N/A  | DWS Contrast?               | N/A  |
| N/A                                     | Landing Slope (%)     | N/A   | N/A  | DWS Length (in)             | N/A  |
| N/A                                     | Landing X Slope (%)   | N/A   | N/A  | DWS Full Width?             | N/A  |
| N/A                                     | Landing Curb? (Y/N)   | N/A   | N/A  | DWS Offset (in)             | N/A  |
| N/A                                     | Shared Landing?       | N/A   |      |                             |      |
| N/A                                     | Gutter Ponding?       | N/A   | N/A  | Gutter Slope (%)            | N/A  |
| N/A                                     | Gutter Lip Ht (in)    | N/A   | N/A  | Gutter X Slope (%)          | N/A  |
| N/A                                     | Painted X Walk1?      | No    | N/A  | Painted X Walk2?            | N/A  |
|                                         | X Walk 1 Direction    | To NE |      | X Walk 2 Direction          | N/A  |
| N/A                                     | X Walk 1 Width (in)   | N/A   | N/A  | X Walk 2 Width (in)         | N/A  |
|                                         | X Walk 1 Slope (%)    | 2.3   |      | X Walk 2 Slope (%)          | N/A  |
|                                         | X Walk 1 X Slope (%)  | 0.9   |      | X Walk 2 X Slope (%)        | N/A  |
| N/A                                     | Ramp inside XWalk1?   | N/A   | N/A  | Ramp inside XWalk2?         | N/A  |
|                                         | Road Slope (%)        | N/A   | N/A  | Clear Space?                | N/A  |
|                                         | Road X Slope (%)      | N/A   | N/A  | Clear Space to XWalk (in)   | N/A  |
| N/A                                     | Any Obstructions?     | N/A   | N/A  | Storm Grate/Utility Hazard? | N/A  |
|                                         | Obstruction Type      |       |      | Storm Grate/Utility Type    |      |
|                                         |                       | N/A   |      |                             | N/A  |
|                                         |                       |       | Yes  | Surface Condition? (G/P)    | Good |
|                                         |                       |       |      |                             |      |
|                                         |                       |       |      |                             |      |