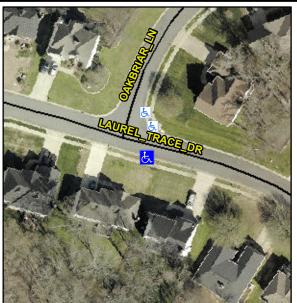

## **Access Compliance Report Public Rights-of-Way** (Curb Ramps)

Intersection ID: 22899 Main Street: LAUREL TRACE DR Cross Street: OAKBRIAR\_LN Location: SE ADA ID: 22343874EC7A Ramp Type: Perp Initial Pass/Fail: Fail **Overall Compliance: No Severity Score:** 12.5