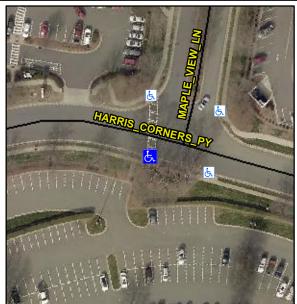

## **Access Compliance Report Public Rights-of-Way** (Curb Ramps)

Intersection ID: 3539 Main Street: HARRIS\_CORNERS\_PY Cross Street: MAPLE\_VIEW\_LN Location: SW **Overall Compliance: No** ADA ID: 223A3AA9B78F Ramp Type: Perp Initial Pass/Fail: Fail **Severity Score:** 25

**Codes/Mitigation Info/Possible Solution** 

HARRIS CORNERS PY Street 1 Name Stop Condition-Street 2 None Street 2 Name N/A Stop Condition-Street 1 N/A

| for lease + details                                      |       |   |    |
|----------------------------------------------------------|-------|---|----|
| for lease + details John Soft and Joseph Sore 7043728822 | DATE: |   |    |
|                                                          |       |   |    |
| A                                                        | 7     | 7 | MI |
|                                                          |       |   |    |