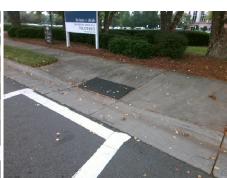

## **Access Compliance Report Public Rights-of-Way** (Curb Ramps)

Intersection ID: 3539 Main Street: HARRIS\_CORNERS\_PY Cross Street: MAPLE\_VIEW\_LN Location: SW **Overall Compliance: No** ADA ID: 223A3AA9B78F Ramp Type: Perp Initial Pass/Fail: Fail **Severity Score:** 25

Total Cost:

1850.00

| Field Measurements/Component Compliance |                       |      |      |                             |      |  |  |
|-----------------------------------------|-----------------------|------|------|-----------------------------|------|--|--|
| Compliance Description                  |                       | Data | Comp | liance Description          | Data |  |  |
| N/A                                     | Ramp Length (in)      | 47.0 | No   | Ramp Slope (%)              | 14.9 |  |  |
| Yes                                     | Ramp Width (in)       | 50.0 | Yes  | Ramp XSlope (%)             | 0.1  |  |  |
| N/A                                     | Flare Type LT         | N/A  | N/A  | Flare Type RT               | N/A  |  |  |
| N/A                                     | Flare Slope LT (%)    | N/A  | N/A  | Flare Slope RT (%)          | N/A  |  |  |
| N/A                                     | Flare Traversable LT? | N/A  | N/A  | Flare Traversable RT?       | N/A  |  |  |
| N/A                                     | Landing Length (in)   | N/A  | N/A  | DWS Provided?               | N/A  |  |  |
| N/A                                     | Landing Width (in)    | N/A  | N/A  | DWS Contrast?               | N/A  |  |  |
| N/A                                     | Landing Slope (%)     | N/A  | N/A  | DWS Length (in)             | N/A  |  |  |
| N/A                                     | Landing X Slope (%)   | N/A  | N/A  | DWS Full Width?             | N/A  |  |  |
| N/A                                     | Landing Curb? (Y/N)   | N/A  | N/A  | DWS Offset (in)             | N/A  |  |  |
| N/A                                     | Shared Landing?       | N/A  |      |                             |      |  |  |
| N/A                                     | Gutter Ponding?       | N/A  | N/A  | Gutter Slope (%)            | N/A  |  |  |
| N/A                                     | Gutter Lip Ht (in)    | N/A  | N/A  | Gutter X Slope (%)          | N/A  |  |  |
| N/A                                     | Painted X Walk1?      | Yes  | N/A  | Painted X Walk2?            | N/A  |  |  |
|                                         | X Walk 1 Direction    | To N |      | X Walk 2 Direction          | N/A  |  |  |
| N/A                                     | X Walk 1 Width (in)   | 88.0 | N/A  | X Walk 2 Width (in)         | N/A  |  |  |
|                                         | X Walk 1 Slope (%)    | 0.7  |      | X Walk 2 Slope (%)          | N/A  |  |  |
|                                         | X Walk 1 X Slope (%)  | 0.4  |      | X Walk 2 X Slope (%)        | N/A  |  |  |
| N/A                                     | Ramp inside XWalk1?   | Yes  | N/A  | Ramp inside XWalk2?         | N/A  |  |  |
|                                         | Road Slope (%)        | N/A  | N/A  | Clear Space?                | N/A  |  |  |
|                                         | Road X Slope (%)      | N/A  | N/A  | Clear Space to XWalk (in)   | N/A  |  |  |
| N/A                                     | Any Obstructions?     | N/A  | N/A  | Storm Grate/Utility Hazard? | N/A  |  |  |
|                                         | Obstruction Type      |      |      | Storm Grate/Utility Type    |      |  |  |
|                                         |                       | N/A  |      |                             | N/A  |  |  |
|                                         |                       |      | Yes  | Surface Condition? (G/P)    | Good |  |  |