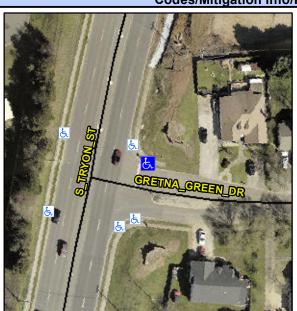

## Access Compliance Report Public Rights-of-Way (Curb Ramps)

Intersection ID: 19402Main Street:GRETNA\_GREEN\_DRCross Street:S\_TRYON\_STLocation:NEADA ID: 223D0DAC9553Ramp Type:PerpInitial Pass/Fail:FailOverall Compliance:NoSeverity Score:22.5