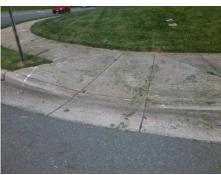

## Field Measurements/Component Compliance

| Street 1 Name           | GRETNA GREEN DR |
|-------------------------|-----------------|
| Stop Condition-Street 2 | StopSign        |
| Street 2 Name           | N/A             |
| Stop Condition-Street 1 | N/A             |

Possible Solutions:

Remove & Replace Entire Ramp.

Surveyor Notes:

N/A

PROW/ADA:

Not Found, R304.5.1, R304.2.2, R304.5.3

Total Cost: \$ 1850.00

| Compliance Description Data Compliance Description Data |                       |      |            |                             |            |  |
|---------------------------------------------------------|-----------------------|------|------------|-----------------------------|------------|--|
| N/A                                                     | Ramp Length (in)      | 91.0 | No         | Ramp Slope (%)              | 9.6        |  |
| No.                                                     | Ramp Width (in)       | 45.0 | No         | Ramp XSlope (%)             | 2.4        |  |
| N/A                                                     | Flare Type LT         | N/A  | N/A        | Flare Type RT               | N/A        |  |
| N/A                                                     | Flare Slope LT (%)    | N/A  | N/A        | Flare Slope RT (%)          | N/A        |  |
| N/A                                                     | Flare Traversable LT? | N/A  | N/A        | Flare Traversable RT?       | N/A        |  |
| N/A                                                     |                       | N/A  | N/A<br>N/A | DWS Provided?               | N/A<br>N/A |  |
|                                                         | Landing Length (in)   |      |            |                             |            |  |
| N/A                                                     | Landing Width (in)    | N/A  | N/A        | DWS Contrast?               | N/A        |  |
| N/A                                                     | Landing Slope (%)     | N/A  | N/A        | DWS Length (in)             | N/A        |  |
| N/A                                                     | Landing X Slope (%)   | N/A  | N/A        | DWS Full Width?             | N/A        |  |
| N/A                                                     | Landing Curb? (Y/N)   | N/A  | N/A        | DWS Offset (in)             | N/A        |  |
| N/A                                                     | Shared Landing?       | N/A  |            |                             |            |  |
| N/A                                                     | Gutter Ponding?       | N/A  | N/A        | Gutter Slope (%)            | N/A        |  |
| N/A                                                     | Gutter Lip Ht (in)    | N/A  | N/A        | Gutter X Slope (%)          | N/A        |  |
| N/A                                                     | Painted X Walk1?      | No   | N/A        | Painted X Walk2?            | N/A        |  |
|                                                         | X Walk 1 Direction    | To S |            | X Walk 2 Direction          | N/A        |  |
| N/A                                                     | X Walk 1 Width (in)   | N/A  | N/A        | X Walk 2 Width (in)         | N/A        |  |
|                                                         | X Walk 1 Slope (%)    | 1.5  |            | X Walk 2 Slope (%)          | N/A        |  |
|                                                         | X Walk 1 X Slope (%)  | 3.9  |            | X Walk 2 X Slope (%)        | N/A        |  |
| N/A                                                     | Ramp inside XWalk1?   | N/A  | N/A        | Ramp inside XWalk2?         | N/A        |  |
|                                                         | Road Slope (%)        | N/A  | N/A        | Clear Space?                | N/A        |  |
|                                                         | Road X Slope (%)      | N/A  | N/A        | Clear Space to XWalk (in)   | N/A        |  |
| N/A                                                     | Any Obstructions?     | N/A  | N/A        | Storm Grate/Utility Hazard? | N/A        |  |
|                                                         | Obstruction Type      |      |            | Storm Grate/Utility Type    |            |  |
|                                                         |                       | N/A  |            |                             | N/A        |  |
|                                                         |                       |      | Yes        | Surface Condition? (G/P)    | Good       |  |
|                                                         |                       | '    | •          | . ,                         |            |  |