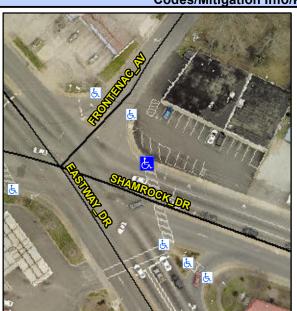

## Access Compliance Report Public Rights-of-Way (Curb Ramps)

Intersection ID: 11262 Main Street: EASTWAY\_DR Cross Street: FRONTENAC\_AV Location: E

ADA ID: 224311738BB2 Ramp Type: Perp Initial Pass/Fail: Fail Overall Compliance: No Severity Score: 13.75

## Field Measurements/Component Compliance

Street 1 Name EASTWAY DR
Stop Condition-Street 2 Signal
Street 2 Name N/A
Stop Condition-Street 1 N/A

| Possible Solutions:           | <u>c</u> |
|-------------------------------|----------|
| Remove & Replace Entire Ramp. | N        |
| -                             | Ye       |
|                               | N/       |
|                               | N        |
|                               | N        |
|                               | N        |
| Surveyor Notes:               | N        |
| N/A                           | N        |
|                               | N        |
|                               | N        |
|                               | N        |
| PROW/ADA:                     | N        |
| Not Found, R304.2.2           | N/       |
| •                             | N        |
|                               |          |
|                               | N        |
|                               |          |
|                               |          |

Total Cost:

1850.00

| Field Measurements/Component Compliance |                       |       |      |        |                         |      |  |  |
|-----------------------------------------|-----------------------|-------|------|--------|-------------------------|------|--|--|
| Comp                                    | liance Description    | Data  | Comp | liance | Description             | Data |  |  |
| N/A                                     | Ramp Length (in)      | 60.0  | No   | Ramp   | Slope (%)               | 8.7  |  |  |
| Yes                                     | Ramp Width (in)       | 48.0  | Yes  | Ramp   | XSlope (%)              | 2.9  |  |  |
| N/A                                     | Flare Type LT         | N/A   | N/A  | Flare  | Type RT                 | N/A  |  |  |
| N/A                                     | Flare Slope LT (%)    | N/A   | N/A  | Flare  | Slope RT (%)            | N/A  |  |  |
| N/A                                     | Flare Traversable LT? | N/A   | N/A  | Flare  | Traversable RT?         | N/A  |  |  |
| N/A                                     | Landing Length (in)   | N/A   | N/A  | DWS    | Provided?               | N/A  |  |  |
| N/A                                     | Landing Width (in)    | N/A   | N/A  | DWS    | Contrast?               | N/A  |  |  |
| N/A                                     | Landing Slope (%)     | N/A   | N/A  | DWS    | Length (in)             | N/A  |  |  |
| N/A                                     | Landing X Slope (%)   | N/A   | N/A  | DWS    | Full Width?             | N/A  |  |  |
| N/A                                     | Landing Curb? (Y/N)   | N/A   | N/A  | DWS    | Offset (in)             | N/A  |  |  |
| N/A                                     | Shared Landing?       | N/A   |      |        |                         |      |  |  |
| N/A                                     | Gutter Ponding?       | N/A   | N/A  | Gutte  | r Slope (%)             | N/A  |  |  |
| N/A                                     | Gutter Lip Ht (in)    | N/A   | N/A  | Gutte  | r X Slope (%)           | N/A  |  |  |
| N/A                                     | Painted X Walk1?      | Yes   | N/A  | Paint  | ed X Walk2?             | N/A  |  |  |
|                                         | X Walk 1 Direction    | To S  |      | X Wa   | lk 2 Direction          | N/A  |  |  |
| N/A                                     | X Walk 1 Width (in)   | 132.0 | N/A  | X Wa   | lk 2 Width (in)         | N/A  |  |  |
|                                         | X Walk 1 Slope (%)    | 2.2   |      | X Wa   | lk 2 Slope (%)          | N/A  |  |  |
|                                         | X Walk 1 X Slope (%)  | 5.8   |      | X Wa   | lk 2 X Slope (%)        | N/A  |  |  |
| N/A                                     | Ramp inside XWalk1?   | Yes   | N/A  | Ramp   | inside XWalk2?          | N/A  |  |  |
|                                         | Road Slope (%)        | N/A   | N/A  | Clear  | Space?                  | N/A  |  |  |
|                                         | Road X Slope (%)      | N/A   | N/A  | Clear  | Space to XWalk (in)     | N/A  |  |  |
| N/A                                     | Any Obstructions?     | N/A   | N/A  | Storm  | n Grate/Utility Hazard? | N/A  |  |  |
|                                         | Obstruction Type      |       |      | Storm  | Grate/Utility Type      |      |  |  |
|                                         |                       | N/A   |      |        |                         | N/A  |  |  |
|                                         |                       |       | Yes  | Surfa  | ce Condition? (G/P)     | Good |  |  |