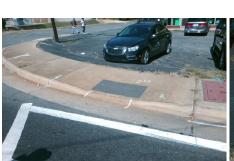

## Access Compliance Report Public Rights-of-Way (Curb Ramps)

Intersection ID: 11262 Main Street: EASTWAY\_DR Cross Street: FRONTENAC\_AV Location: E

ADA ID: 224311738BB2 Ramp Type: Perp Initial Pass/Fail: Fail Overall Compliance: No Severity Score: 13.75

Total Cost:

1850.00

| Field Measurements/Component Compliance |                       |       |      |        |                         |      |  |  |
|-----------------------------------------|-----------------------|-------|------|--------|-------------------------|------|--|--|
| Comp                                    | liance Description    | Data  | Comp | liance | Description             | Data |  |  |
| N/A                                     | Ramp Length (in)      | 60.0  | No   | Ramp   | Slope (%)               | 8.7  |  |  |
| Yes                                     | Ramp Width (in)       | 48.0  | Yes  | Ramp   | XSlope (%)              | 2.9  |  |  |
| N/A                                     | Flare Type LT         | N/A   | N/A  | Flare  | Type RT                 | N/A  |  |  |
| N/A                                     | Flare Slope LT (%)    | N/A   | N/A  | Flare  | Slope RT (%)            | N/A  |  |  |
| N/A                                     | Flare Traversable LT? | N/A   | N/A  | Flare  | Traversable RT?         | N/A  |  |  |
| N/A                                     | Landing Length (in)   | N/A   | N/A  | DWS    | Provided?               | N/A  |  |  |
| N/A                                     | Landing Width (in)    | N/A   | N/A  | DWS    | Contrast?               | N/A  |  |  |
| N/A                                     | Landing Slope (%)     | N/A   | N/A  | DWS    | Length (in)             | N/A  |  |  |
| N/A                                     | Landing X Slope (%)   | N/A   | N/A  | DWS    | Full Width?             | N/A  |  |  |
| N/A                                     | Landing Curb? (Y/N)   | N/A   | N/A  | DWS    | Offset (in)             | N/A  |  |  |
| N/A                                     | Shared Landing?       | N/A   |      |        |                         |      |  |  |
| N/A                                     | Gutter Ponding?       | N/A   | N/A  | Gutte  | r Slope (%)             | N/A  |  |  |
| N/A                                     | Gutter Lip Ht (in)    | N/A   | N/A  | Gutte  | r X Slope (%)           | N/A  |  |  |
| N/A                                     | Painted X Walk1?      | Yes   | N/A  | Paint  | ed X Walk2?             | N/A  |  |  |
|                                         | X Walk 1 Direction    | To S  |      | X Wa   | lk 2 Direction          | N/A  |  |  |
| N/A                                     | X Walk 1 Width (in)   | 132.0 | N/A  | X Wa   | lk 2 Width (in)         | N/A  |  |  |
|                                         | X Walk 1 Slope (%)    | 2.2   |      | X Wa   | lk 2 Slope (%)          | N/A  |  |  |
|                                         | X Walk 1 X Slope (%)  | 5.8   |      | X Wa   | lk 2 X Slope (%)        | N/A  |  |  |
| N/A                                     | Ramp inside XWalk1?   | Yes   | N/A  | Ramp   | inside XWalk2?          | N/A  |  |  |
|                                         | Road Slope (%)        | N/A   | N/A  | Clear  | Space?                  | N/A  |  |  |
|                                         | Road X Slope (%)      | N/A   | N/A  | Clear  | Space to XWalk (in)     | N/A  |  |  |
| N/A                                     | Any Obstructions?     | N/A   | N/A  | Storm  | n Grate/Utility Hazard? | N/A  |  |  |
|                                         | Obstruction Type      |       |      | Storm  | Grate/Utility Type      |      |  |  |
|                                         |                       | N/A   |      |        |                         | N/A  |  |  |
|                                         |                       |       | Yes  | Surfa  | ce Condition? (G/P)     | Good |  |  |