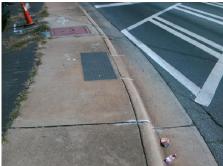

## Access Compliance Report Public Rights-of-Way (Curb Ramps)

Intersection ID: 11262 Main Street: EASTWAY\_DR Cross Street: FRONTENAC\_AV Location: E

ADA ID: 224311738BB2 Ramp Type: Perp Initial Pass/Fail: Fail Overall Compliance: No Severity Score: 13.75

Total Cost:

1850.00

| Field Measurements/Component Compliance |                       |       |      |        |                         |      |  |  |
|-----------------------------------------|-----------------------|-------|------|--------|-------------------------|------|--|--|
| Comp                                    | liance Description    | Data  | Comp | liance | Description             | Data |  |  |
| N/A                                     | Ramp Length (in)      | 60.0  | No   | Ramp   | Slope (%)               | 8.7  |  |  |
| Yes                                     | Ramp Width (in)       | 48.0  | Yes  | Ramp   | XSlope (%)              | 2.9  |  |  |
| N/A                                     | Flare Type LT         | N/A   | N/A  | Flare  | Type RT                 | N/A  |  |  |
| N/A                                     | Flare Slope LT (%)    | N/A   | N/A  | Flare  | Slope RT (%)            | N/A  |  |  |
| N/A                                     | Flare Traversable LT? | N/A   | N/A  | Flare  | Traversable RT?         | N/A  |  |  |
| N/A                                     | Landing Length (in)   | N/A   | N/A  | DWS    | Provided?               | N/A  |  |  |
| N/A                                     | Landing Width (in)    | N/A   | N/A  | DWS    | Contrast?               | N/A  |  |  |
| N/A                                     | Landing Slope (%)     | N/A   | N/A  | DWS    | Length (in)             | N/A  |  |  |
| N/A                                     | Landing X Slope (%)   | N/A   | N/A  | DWS    | Full Width?             | N/A  |  |  |
| N/A                                     | Landing Curb? (Y/N)   | N/A   | N/A  | DWS    | Offset (in)             | N/A  |  |  |
| N/A                                     | Shared Landing?       | N/A   |      |        |                         |      |  |  |
| N/A                                     | Gutter Ponding?       | N/A   | N/A  | Gutte  | r Slope (%)             | N/A  |  |  |
| N/A                                     | Gutter Lip Ht (in)    | N/A   | N/A  | Gutte  | r X Slope (%)           | N/A  |  |  |
| N/A                                     | Painted X Walk1?      | Yes   | N/A  | Paint  | ed X Walk2?             | N/A  |  |  |
|                                         | X Walk 1 Direction    | To S  |      | X Wa   | lk 2 Direction          | N/A  |  |  |
| N/A                                     | X Walk 1 Width (in)   | 132.0 | N/A  | X Wa   | lk 2 Width (in)         | N/A  |  |  |
|                                         | X Walk 1 Slope (%)    | 2.2   |      | X Wa   | lk 2 Slope (%)          | N/A  |  |  |
|                                         | X Walk 1 X Slope (%)  | 5.8   |      | X Wa   | lk 2 X Slope (%)        | N/A  |  |  |
| N/A                                     | Ramp inside XWalk1?   | Yes   | N/A  | Ramp   | inside XWalk2?          | N/A  |  |  |
|                                         | Road Slope (%)        | N/A   | N/A  | Clear  | Space?                  | N/A  |  |  |
|                                         | Road X Slope (%)      | N/A   | N/A  | Clear  | Space to XWalk (in)     | N/A  |  |  |
| N/A                                     | Any Obstructions?     | N/A   | N/A  | Storm  | n Grate/Utility Hazard? | N/A  |  |  |
|                                         | Obstruction Type      |       |      | Storm  | Grate/Utility Type      |      |  |  |
|                                         |                       | N/A   |      |        |                         | N/A  |  |  |
|                                         |                       |       | Yes  | Surfa  | ce Condition? (G/P)     | Good |  |  |