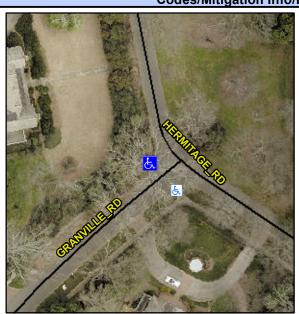

## Access Compliance Report Public Rights-of-Way (Curb Ramps)

Intersection ID: 15405 Main Street: GRANVILLE\_RD Cross Street: HERMITAGE\_RD Location: NW

ADA ID: 2247FD12BAAE Ramp Type: PerpDiag Initial Pass/Fail: Fail Overall Compliance: No Severity Score: 25