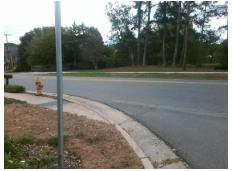

## **Access Compliance Report Public Rights-of-Way** (Curb Ramps)

Intersection ID: 23895 Main Street: BATTLE\_FOREST\_DR Cross Street: REA\_RD Location: NE **Overall Compliance: No** ADA ID: 224B5DD977B8 Ramp Type: Directional1 Initial Pass/Fail: Fail **Severity Score:** 25

| Total Cost: | \$<br>1600.00 |
|-------------|---------------|
|             |               |

| Field Measurements/Component Compliance |       |                   |       |     |                            |                         |      |  |
|-----------------------------------------|-------|-------------------|-------|-----|----------------------------|-------------------------|------|--|
| Compl                                   | iance | Description       | Data  | Com | pliance                    | Description             | Data |  |
| N/A                                     | Ram   | p Length (in)     | 66.0  | N/A | Grad                       | e Break?                | N/A  |  |
| Yes                                     | Ram   | p Width (in)      | 48.0  | N/A | Grad                       | e Break Slope (%)       | 0.0  |  |
| Yes                                     | Ram   | p Slope (%)       | 3.9   | N/A | N/A Grade Break XSlope (%) |                         | 0.0  |  |
| No                                      | Ram   | p XSlope (%)      | 8.1   |     |                            |                         |      |  |
| N/A                                     | Flare | Type LT           | N/A   | N/A | Flare Type RT              |                         | N/A  |  |
| N/A                                     | Flare | e Slope LT (%)    | N/A   | N/A | Flare                      | Slope RT (%)            | 0.0  |  |
| N/A                                     | Flare | Traversable LT?   | N/A   | N/A | Flare Traversable RT?      |                         | N/A  |  |
| N/A                                     | Land  | ing Length (in)   | 0.0   | N/A | DWS                        | Provided?               | N/A  |  |
| N/A                                     | Land  | ing Width (in)    | 0.0   | N/A | DWS                        | Contrast?               | N/A  |  |
| N/A                                     | Land  | ing Slope (%)     | 0.0   | N/A | DWS                        | Length (in)             | N/A  |  |
| N/A                                     | Land  | ing X Slope (%)   | 0.0   | N/A | DWS                        | Full Width?             | N/A  |  |
| N/A                                     | Land  | ing Curb? (Y/N)   | N/A   | N/A | DWS                        | Offset LT (in)          | N/A  |  |
| N/A                                     | Share | ed Landing?       | N/A   | N/A | DWS                        | Offset RT (in)          | N/A  |  |
| N/A                                     | Gutte | er Ponding?       | 0.0   | N/A | Gutte                      | er Slope (%)            | N/A  |  |
| N/A                                     | Gutte | er Lip Ht (in)    | 0.0   | N/A | Gutte                      | er X Slope (%)          | N/A  |  |
| N/A                                     | Paint | ed X Walk1?       | No    |     | Road                       | Slope (%)               | 3.9  |  |
|                                         | X Wa  | alk 1 Direction   | To SW |     | Road                       | I X Slope (%)           | 6.1  |  |
|                                         | X Wa  | alk 1 Width (in)  | N/A   |     | Clea                       | r Space?                | N/A  |  |
|                                         | X Wa  | alk 1 Slope (%)   | 3.9   | N/A | Clea                       | r Space to XWalk (in)   | N/A  |  |
|                                         | X Wa  | alk 1 X Slope (%) | 6.1   | N/A | Storr                      | n Grate/Utility Hazard? | N/A  |  |
| N/A                                     | Ram   | p inside XWalk1?  | N/A   |     | Storr                      | n Grate/Utility Type    |      |  |
| N/A                                     | Any ( | Obstructions?     | N/A   |     |                            |                         | N/A  |  |
|                                         | Obst  | ruction Type      |       | Yes | Surfa                      | ace Condition? (G/P)    | Good |  |
|                                         |       |                   | N/A   | N/A | Curb                       | Slope (%)               | 4.2  |  |
|                                         |       |                   |       |     |                            |                         |      |  |