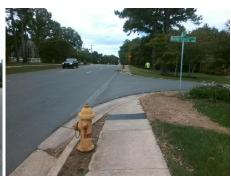

## **Access Compliance Report Public Rights-of-Way** (Curb Ramps)

Intersection ID: 23895 Main Street: BATTLE\_FOREST\_DR Cross Street: REA\_RD Location: NE **Overall Compliance: No** ADA ID: 224B5DD977B8 Ramp Type: Directional1 Initial Pass/Fail: Fail **Severity Score:** 25

| Total Cost: | \$<br>1600.00 |
|-------------|---------------|
|             |               |

| Field Measurements/Component Compliance |       |                   |       |     |                            |                         |      |  |
|-----------------------------------------|-------|-------------------|-------|-----|----------------------------|-------------------------|------|--|
| Compl                                   | iance | Description       | Data  | Com | pliance                    | Description             | Data |  |
| N/A                                     | Ram   | p Length (in)     | 66.0  | N/A | Grad                       | e Break?                | N/A  |  |
| Yes                                     | Ram   | p Width (in)      | 48.0  | N/A | Grad                       | e Break Slope (%)       | 0.0  |  |
| Yes                                     | Ram   | p Slope (%)       | 3.9   | N/A | N/A Grade Break XSlope (%) |                         | 0.0  |  |
| No                                      | Ram   | p XSlope (%)      | 8.1   |     |                            |                         |      |  |
| N/A                                     | Flare | Type LT           | N/A   | N/A | Flare Type RT              |                         | N/A  |  |
| N/A                                     | Flare | e Slope LT (%)    | N/A   | N/A | Flare                      | Slope RT (%)            | 0.0  |  |
| N/A                                     | Flare | Traversable LT?   | N/A   | N/A | Flare Traversable RT?      |                         | N/A  |  |
| N/A                                     | Land  | ing Length (in)   | 0.0   | N/A | DWS                        | Provided?               | N/A  |  |
| N/A                                     | Land  | ing Width (in)    | 0.0   | N/A | DWS                        | Contrast?               | N/A  |  |
| N/A                                     | Land  | ing Slope (%)     | 0.0   | N/A | DWS                        | Length (in)             | N/A  |  |
| N/A                                     | Land  | ing X Slope (%)   | 0.0   | N/A | DWS                        | Full Width?             | N/A  |  |
| N/A                                     | Land  | ing Curb? (Y/N)   | N/A   | N/A | DWS                        | Offset LT (in)          | N/A  |  |
| N/A                                     | Share | ed Landing?       | N/A   | N/A | DWS                        | Offset RT (in)          | N/A  |  |
| N/A                                     | Gutte | er Ponding?       | 0.0   | N/A | Gutte                      | er Slope (%)            | N/A  |  |
| N/A                                     | Gutte | er Lip Ht (in)    | 0.0   | N/A | Gutte                      | er X Slope (%)          | N/A  |  |
| N/A                                     | Paint | ed X Walk1?       | No    |     | Road                       | Slope (%)               | 3.9  |  |
|                                         | X Wa  | alk 1 Direction   | To SW |     | Road                       | I X Slope (%)           | 6.1  |  |
|                                         | X Wa  | alk 1 Width (in)  | N/A   |     | Clea                       | r Space?                | N/A  |  |
|                                         | X Wa  | alk 1 Slope (%)   | 3.9   | N/A | Clea                       | r Space to XWalk (in)   | N/A  |  |
|                                         | X Wa  | alk 1 X Slope (%) | 6.1   | N/A | Storr                      | n Grate/Utility Hazard? | N/A  |  |
| N/A                                     | Ram   | p inside XWalk1?  | N/A   |     | Storr                      | n Grate/Utility Type    |      |  |
| N/A                                     | Any ( | Obstructions?     | N/A   |     |                            |                         | N/A  |  |
|                                         | Obst  | ruction Type      |       | Yes | Surfa                      | ace Condition? (G/P)    | Good |  |
|                                         |       |                   | N/A   | N/A | Curb                       | Slope (%)               | 4.2  |  |
|                                         |       |                   |       |     |                            |                         |      |  |