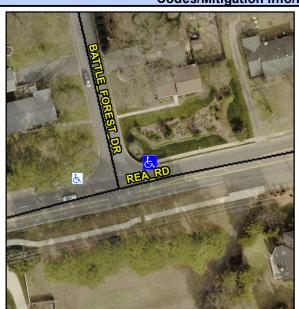

## **Access Compliance Report Public Rights-of-Way** (Curb Ramps)

Intersection ID: 23895 Main Street: BATTLE\_FOREST\_DR Cross Street: REA\_RD Location: NE **Overall Compliance: No** ADA ID: 224B5DD977B8 Ramp Type: Directional1 Initial Pass/Fail: Fail **Severity Score:** 25

**Codes/Mitigation Info/Possible Solution** 

| Street 1 Name           | BATTLE FOREST DR |
|-------------------------|------------------|
| Stop Condition-Street 1 | StopSign         |
| Street 2 Name           | N/A              |
| Stop Condition-Street 2 | N/A              |