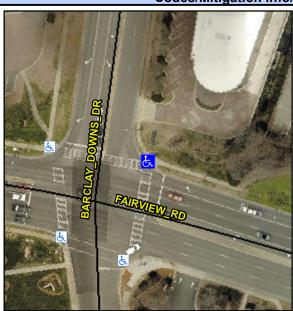

## Access Compliance Report Public Rights-of-Way (Curb Ramps)

Intersection ID: 20221Main Street:BARCLAY\_DOWNS\_DRCross Street:FAIRVIEW\_RDLocation:NEADA ID: 224CBB71B938Ramp Type:PerpDiagInitial Pass/Fail:FailOverall Compliance:NoSeverity Score:22.5

Codes/Mitigation Info/Possible Solution

Field Measurements/Component Compliance

Street 1 Name BARCLAY DOWNS DR
Stop Condition-Street 2 Signal
Street 2 Name FAIRVIEW RD
Stop Condition-Street 1 Signal

Possible Solutions: