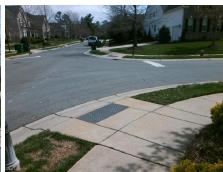

## Field Measurements/Component Compliance

Street 1 Name Stop Condition-Street 2 Street 2 Name Stop Condition-Street 1 BECKET RIDGE RD StopSign BRIDLE BROOK WY None Possible Solutions:

Remove & Replace Curb Ramp With
Two New Directional Ramps or
Equivalent.

Surveyor Notes:

N/A

PROW/ADA:

Not Found, R304.5.1, R304.5.3

Total Cost: \$ 3200.00

| Compliance Description |                       | Data | Comp | liance Description          | Data |
|------------------------|-----------------------|------|------|-----------------------------|------|
| N/A                    | Ramp Length (in)      | 49.5 | Yes  | Ramp Slope (%)              | 6.9  |
| No                     | Ramp Width (in)       | 45.0 | No   | Ramp XSlope (%)             | 3.5  |
| N/A                    | Flare Type LT         | N/A  | N/A  | Flare Type RT               | N/A  |
| N/A                    | Flare Slope LT (%)    | N/A  | N/A  | Flare Slope RT (%)          | N/A  |
| N/A                    | Flare Traversable LT? | N/A  | N/A  | Flare Traversable RT?       | N/A  |
| N/A                    | Landing Length (in)   | N/A  | N/A  | DWS Provided?               | N/A  |
| N/A                    | Landing Width (in)    | N/A  | N/A  | DWS Contrast?               | N/A  |
| N/A                    | Landing Slope (%)     | N/A  | N/A  | DWS Length (in)             | N/A  |
| N/A                    | Landing X Slope (%)   | N/A  | N/A  | DWS Full Width?             | N/A  |
| N/A                    | Landing Curb? (Y/N)   | N/A  | N/A  | DWS Offset (in)             | N/A  |
| N/A                    | Shared Landing?       | N/A  |      |                             |      |
| N/A                    | Gutter Ponding?       | N/A  | N/A  | Gutter Slope (%)            | N/A  |
| N/A                    | Gutter Lip Ht (in)    | N/A  | N/A  | Gutter X Slope (%)          | N/A  |
| N/A                    | Painted X Walk1?      | No   | N/A  | Painted X Walk2?            | No   |
|                        | X Walk 1 Direction    | То Е |      | X Walk 2 Direction          | To N |
| N/A                    | X Walk 1 Width (in)   | N/A  | N/A  | X Walk 2 Width (in)         | N/A  |
|                        | X Walk 1 Slope (%)    | 2.2  |      | X Walk 2 Slope (%)          | 2.8  |
|                        | X Walk 1 X Slope (%)  | 3.0  |      | X Walk 2 X Slope (%)        | 0.4  |
| N/A                    | Ramp inside XWalk1?   | N/A  | N/A  | Ramp inside XWalk2?         | N/A  |
|                        | Road Slope (%)        | 3.2  | N/A  | Clear Space?                | N/A  |
|                        | Road X Slope (%)      | 1.6  | N/A  | Clear Space to XWalk (in)   | N/A  |
| N/A                    | Any Obstructions?     | N/A  | N/A  | Storm Grate/Utility Hazard? | N/A  |
|                        | Obstruction Type      |      |      | Storm Grate/Utility Type    |      |
|                        |                       | N/A  |      |                             | N/A  |
|                        |                       |      | Yes  | Surface Condition? (G/P)    | Good |