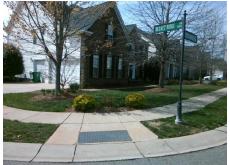

## Field Measurements/Component Compliance

Street 1 Name Stop Condition-Street 2 Street 2 Name Stop Condition-Street 1 BECKET RIDGE RD StopSign BRIDLE BROOK WY None Possible Solutions:

Remove & Replace Curb Ramp With
Two New Directional Ramps or
Equivalent.

Surveyor Notes:

N/A

PROW/ADA:

Not Found, R304.5.1, R304.5.3

Total Cost: \$ 3200.00

| Compliance Description |                       | Data | Comp | liance Description          | Data |
|------------------------|-----------------------|------|------|-----------------------------|------|
| N/A                    | Ramp Length (in)      | 49.5 | Yes  | Ramp Slope (%)              | 6.9  |
| No                     | Ramp Width (in)       | 45.0 | No   | Ramp XSlope (%)             | 3.5  |
| N/A                    | Flare Type LT         | N/A  | N/A  | Flare Type RT               | N/A  |
| N/A                    | Flare Slope LT (%)    | N/A  | N/A  | Flare Slope RT (%)          | N/A  |
| N/A                    | Flare Traversable LT? | N/A  | N/A  | Flare Traversable RT?       | N/A  |
| N/A                    | Landing Length (in)   | N/A  | N/A  | DWS Provided?               | N/A  |
| N/A                    | Landing Width (in)    | N/A  | N/A  | DWS Contrast?               | N/A  |
| N/A                    | Landing Slope (%)     | N/A  | N/A  | DWS Length (in)             | N/A  |
| N/A                    | Landing X Slope (%)   | N/A  | N/A  | DWS Full Width?             | N/A  |
| N/A                    | Landing Curb? (Y/N)   | N/A  | N/A  | DWS Offset (in)             | N/A  |
| N/A                    | Shared Landing?       | N/A  |      |                             |      |
| N/A                    | Gutter Ponding?       | N/A  | N/A  | Gutter Slope (%)            | N/A  |
| N/A                    | Gutter Lip Ht (in)    | N/A  | N/A  | Gutter X Slope (%)          | N/A  |
| N/A                    | Painted X Walk1?      | No   | N/A  | Painted X Walk2?            | No   |
|                        | X Walk 1 Direction    | То Е |      | X Walk 2 Direction          | To N |
| N/A                    | X Walk 1 Width (in)   | N/A  | N/A  | X Walk 2 Width (in)         | N/A  |
|                        | X Walk 1 Slope (%)    | 2.2  |      | X Walk 2 Slope (%)          | 2.8  |
|                        | X Walk 1 X Slope (%)  | 3.0  |      | X Walk 2 X Slope (%)        | 0.4  |
| N/A                    | Ramp inside XWalk1?   | N/A  | N/A  | Ramp inside XWalk2?         | N/A  |
|                        | Road Slope (%)        | 3.2  | N/A  | Clear Space?                | N/A  |
|                        | Road X Slope (%)      | 1.6  | N/A  | Clear Space to XWalk (in)   | N/A  |
| N/A                    | Any Obstructions?     | N/A  | N/A  | Storm Grate/Utility Hazard? | N/A  |
|                        | Obstruction Type      |      |      | Storm Grate/Utility Type    |      |
|                        |                       | N/A  |      |                             | N/A  |
|                        |                       |      | Yes  | Surface Condition? (G/P)    | Good |