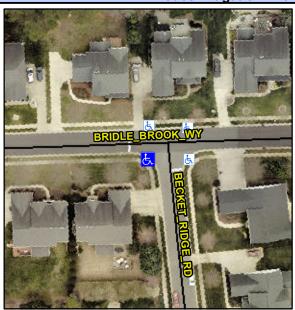

## Access Compliance Report Public Rights-of-Way (Curb Ramps)

Intersection ID: 46310Main Street:BRIDLE\_BROOK\_WYCross Street:BECKET\_RIDGE\_RDLocation:SWADA ID: 224DA11CB80DRamp Type:PerpDiagInitial Pass/Fail:FailOverall Compliance:NoSeverity Score:10

## Field Measurements/Component Compliance

Street 1 Name Stop Condition-Street 2 Street 2 Name Stop Condition-Street 1 BECKET RIDGE RD StopSign BRIDLE BROOK WY None Possible Solutions:

Remove & Replace Curb Ramp With
Two New Directional Ramps or
Equivalent.