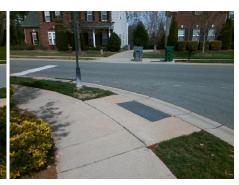

## Field Measurements/Component Compliance

Street 1 Name Stop Condition-Street 2 Street 2 Name Stop Condition-Street 1 BECKET RIDGE RD StopSign BRIDLE BROOK WY None Possible Solutions:

Remove & Replace Curb Ramp With
Two New Directional Ramps or
Equivalent.

Surveyor Notes:

N/A

PROW/ADA:

Not Found, R304.5.1, R304.5.3

Total Cost: \$ 3200.00

| Compliance Description |                       | Data | Comp | liance Description          | Data |
|------------------------|-----------------------|------|------|-----------------------------|------|
| N/A                    | Ramp Length (in)      | 49.5 | Yes  | Ramp Slope (%)              | 6.9  |
| No                     | Ramp Width (in)       | 45.0 | No   | Ramp XSlope (%)             | 3.5  |
| N/A                    | Flare Type LT         | N/A  | N/A  | Flare Type RT               | N/A  |
| N/A                    | Flare Slope LT (%)    | N/A  | N/A  | Flare Slope RT (%)          | N/A  |
| N/A                    | Flare Traversable LT? | N/A  | N/A  | Flare Traversable RT?       | N/A  |
| N/A                    | Landing Length (in)   | N/A  | N/A  | DWS Provided?               | N/A  |
| N/A                    | Landing Width (in)    | N/A  | N/A  | DWS Contrast?               | N/A  |
| N/A                    | Landing Slope (%)     | N/A  | N/A  | DWS Length (in)             | N/A  |
| N/A                    | Landing X Slope (%)   | N/A  | N/A  | DWS Full Width?             | N/A  |
| N/A                    | Landing Curb? (Y/N)   | N/A  | N/A  | DWS Offset (in)             | N/A  |
| N/A                    | Shared Landing?       | N/A  |      |                             |      |
| N/A                    | Gutter Ponding?       | N/A  | N/A  | Gutter Slope (%)            | N/A  |
| N/A                    | Gutter Lip Ht (in)    | N/A  | N/A  | Gutter X Slope (%)          | N/A  |
| N/A                    | Painted X Walk1?      | No   | N/A  | Painted X Walk2?            | No   |
|                        | X Walk 1 Direction    | То Е |      | X Walk 2 Direction          | To N |
| N/A                    | X Walk 1 Width (in)   | N/A  | N/A  | X Walk 2 Width (in)         | N/A  |
|                        | X Walk 1 Slope (%)    | 2.2  |      | X Walk 2 Slope (%)          | 2.8  |
|                        | X Walk 1 X Slope (%)  | 3.0  |      | X Walk 2 X Slope (%)        | 0.4  |
| N/A                    | Ramp inside XWalk1?   | N/A  | N/A  | Ramp inside XWalk2?         | N/A  |
|                        | Road Slope (%)        | 3.2  | N/A  | Clear Space?                | N/A  |
|                        | Road X Slope (%)      | 1.6  | N/A  | Clear Space to XWalk (in)   | N/A  |
| N/A                    | Any Obstructions?     | N/A  | N/A  | Storm Grate/Utility Hazard? | N/A  |
|                        | Obstruction Type      |      |      | Storm Grate/Utility Type    |      |
|                        |                       | N/A  |      |                             | N/A  |
|                        |                       |      | Yes  | Surface Condition? (G/P)    | Good |