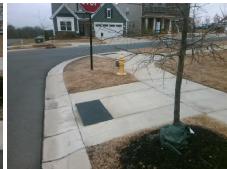

Good

Surface Condition? (G/P)

Intersection ID: 53745 Main Street: SPRINGWOOD\_ESTATE\_DR Cross Street: CANTERBURY\_CASTLE\_DR Location: SE

ADA ID: 224EEB958556 Ramp Type: Perp Initial Pass/Fail: Fail Overall Compliance: No Severity Score: 12.5

## Field Measurements/Component Compliance

Street 1 Name
SPRINGWOOD ESTATE DR
Stop Condition-Street 2
StopSign
Street 2 Name
N/A
Stop Condition-Street 1
N/A

| o/Possible Solution Field Measurements/Component Co |      |                        |       |                             | nent Compliance             |
|-----------------------------------------------------|------|------------------------|-------|-----------------------------|-----------------------------|
| Possible Solutions:                                 | Comp | Compliance Description |       | Data Compliance Description |                             |
| Remove & Replace Entire Ramp.                       | N/A  | Ramp Length (in)       | 94.0  | No                          | Ramp Slope (%)              |
|                                                     | Yes  | Ramp Width (in)        | 48.0  | Yes                         | Ramp XSlope (%)             |
|                                                     | N/A  | Flare Type LT          | N/A   | N/A                         | Flare Type RT               |
|                                                     | N/A  | Flare Slope LT (%)     | N/A   | N/A                         | Flare Slope RT (%)          |
| TAT                                                 | N/A  | Flare Traversable LT?  | N/A   | N/A                         | Flare Traversable RT?       |
|                                                     | N/A  | Landing Length (in)    | N/A   | N/A                         | DWS Provided?               |
| Surveyor Notes:                                     | N/A  | Landing Width (in)     | N/A   | N/A                         | DWS Contrast?               |
| N/A                                                 | N/A  | Landing Slope (%)      | N/A   | N/A                         | DWS Length (in)             |
|                                                     | N/A  | Landing X Slope (%)    | N/A   | N/A                         | DWS Full Width?             |
|                                                     | N/A  | Landing Curb? (Y/N)    | N/A   | N/A                         | DWS Offset (in)             |
|                                                     | N/A  | Shared Landing?        | N/A   |                             |                             |
| PROW/ADA:                                           | N/A  | Gutter Ponding?        | N/A   | N/A                         | Gutter Slope (%)            |
| Not Found, R304.2.2                                 | N/A  | Gutter Lip Ht (in)     | N/A   | N/A                         | Gutter X Slope (%)          |
|                                                     | N/A  | Painted X Walk1?       | No    | N/A                         | Painted X Walk2?            |
|                                                     |      | X Walk 1 Direction     | To NW |                             | X Walk 2 Direction          |
|                                                     | N/A  | X Walk 1 Width (in)    | N/A   | N/A                         | X Walk 2 Width (in)         |
|                                                     |      | X Walk 1 Slope (%)     | 1.9   |                             | X Walk 2 Slope (%)          |
|                                                     |      | X Walk 1 X Slope (%)   | 1.4   |                             | X Walk 2 X Slope (%)        |
|                                                     | N/A  | Ramp inside XWalk1?    | N/A   | N/A                         | Ramp inside XWalk2?         |
|                                                     |      | Road Slope (%)         | N/A   | N/A                         | Clear Space?                |
|                                                     |      | Road X Slope (%)       | N/A   | N/A                         | Clear Space to XWalk (in)   |
|                                                     | N/A  | Any Obstructions?      | N/A   | N/A                         | Storm Grate/Utility Hazard? |
| Total Cost: \$ 1850                                 | 0.00 | Obstruction Type       |       |                             | Storm Grate/Utility Type    |
|                                                     |      |                        | NI/A  |                             |                             |