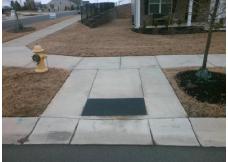

Good

Surface Condition? (G/P)

Intersection ID: 53745 Main Street: SPRINGWOOD\_ESTATE\_DR Cross Street: CANTERBURY\_CASTLE\_DR Location: SE

ADA ID: 224EEB958556 Ramp Type: Perp Initial Pass/Fail: Fail Overall Compliance: No Severity Score: 12.5

## Field Measurements/Component Compliance

Street 1 Name
SPRINGWOOD ESTATE DR
Stop Condition-Street 2
StopSign
Street 2 Name
N/A
Stop Condition-Street 1
N/A

| o/Possible Solution Field Measurements/Component Co |      |                        |       |                             | nent Compliance             |
|-----------------------------------------------------|------|------------------------|-------|-----------------------------|-----------------------------|
| Possible Solutions:                                 | Comp | Compliance Description |       | Data Compliance Description |                             |
| Remove & Replace Entire Ramp.                       | N/A  | Ramp Length (in)       | 94.0  | No                          | Ramp Slope (%)              |
|                                                     | Yes  | Ramp Width (in)        | 48.0  | Yes                         | Ramp XSlope (%)             |
|                                                     | N/A  | Flare Type LT          | N/A   | N/A                         | Flare Type RT               |
|                                                     | N/A  | Flare Slope LT (%)     | N/A   | N/A                         | Flare Slope RT (%)          |
| TAT                                                 | N/A  | Flare Traversable LT?  | N/A   | N/A                         | Flare Traversable RT?       |
|                                                     | N/A  | Landing Length (in)    | N/A   | N/A                         | DWS Provided?               |
| Surveyor Notes:                                     | N/A  | Landing Width (in)     | N/A   | N/A                         | DWS Contrast?               |
| N/A                                                 | N/A  | Landing Slope (%)      | N/A   | N/A                         | DWS Length (in)             |
|                                                     | N/A  | Landing X Slope (%)    | N/A   | N/A                         | DWS Full Width?             |
|                                                     | N/A  | Landing Curb? (Y/N)    | N/A   | N/A                         | DWS Offset (in)             |
|                                                     | N/A  | Shared Landing?        | N/A   |                             |                             |
| PROW/ADA:                                           | N/A  | Gutter Ponding?        | N/A   | N/A                         | Gutter Slope (%)            |
| Not Found, R304.2.2                                 | N/A  | Gutter Lip Ht (in)     | N/A   | N/A                         | Gutter X Slope (%)          |
|                                                     | N/A  | Painted X Walk1?       | No    | N/A                         | Painted X Walk2?            |
|                                                     |      | X Walk 1 Direction     | To NW |                             | X Walk 2 Direction          |
|                                                     | N/A  | X Walk 1 Width (in)    | N/A   | N/A                         | X Walk 2 Width (in)         |
|                                                     |      | X Walk 1 Slope (%)     | 1.9   |                             | X Walk 2 Slope (%)          |
|                                                     |      | X Walk 1 X Slope (%)   | 1.4   |                             | X Walk 2 X Slope (%)        |
|                                                     | N/A  | Ramp inside XWalk1?    | N/A   | N/A                         | Ramp inside XWalk2?         |
|                                                     |      | Road Slope (%)         | N/A   | N/A                         | Clear Space?                |
|                                                     |      | Road X Slope (%)       | N/A   | N/A                         | Clear Space to XWalk (in)   |
|                                                     | N/A  | Any Obstructions?      | N/A   | N/A                         | Storm Grate/Utility Hazard? |
| Total Cost: \$ 1850                                 | 0.00 | Obstruction Type       |       |                             | Storm Grate/Utility Type    |
|                                                     |      |                        | NI/A  |                             |                             |