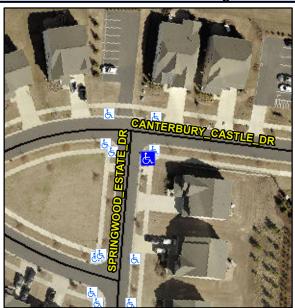

Good

Surface Condition? (G/P)

Intersection ID: 53745 Main Street: SPRINGWOOD\_ESTATE\_DR Cross Street: CANTERBURY\_CASTLE\_DR Location: SE

ADA ID: 224EEB958556 Ramp Type: Perp Initial Pass/Fail: Fail Overall Compliance: No Severity Score: 12.5