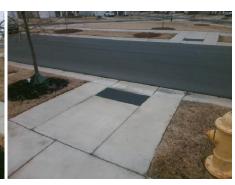

Good

Surface Condition? (G/P)

Intersection ID: 53745 Main Street: SPRINGWOOD\_ESTATE\_DR Cross Street: CANTERBURY\_CASTLE\_DR Location: SE

ADA ID: 224EEB958556 Ramp Type: Perp Initial Pass/Fail: Fail Overall Compliance: No Severity Score: 12.5

## Field Measurements/Component Compliance

Street 1 Name
SPRINGWOOD ESTATE DR
Stop Condition-Street 2
StopSign
Street 2 Name
N/A
Stop Condition-Street 1
N/A

| o/Possible Solution Field Measurements/Component Co |      |                        |       |                             | nent Compliance             |
|-----------------------------------------------------|------|------------------------|-------|-----------------------------|-----------------------------|
| Possible Solutions:                                 | Comp | Compliance Description |       | Data Compliance Description |                             |
| Remove & Replace Entire Ramp.                       | N/A  | Ramp Length (in)       | 94.0  | No                          | Ramp Slope (%)              |
|                                                     | Yes  | Ramp Width (in)        | 48.0  | Yes                         | Ramp XSlope (%)             |
|                                                     | N/A  | Flare Type LT          | N/A   | N/A                         | Flare Type RT               |
|                                                     | N/A  | Flare Slope LT (%)     | N/A   | N/A                         | Flare Slope RT (%)          |
| TAT                                                 | N/A  | Flare Traversable LT?  | N/A   | N/A                         | Flare Traversable RT?       |
|                                                     | N/A  | Landing Length (in)    | N/A   | N/A                         | DWS Provided?               |
| Surveyor Notes:                                     | N/A  | Landing Width (in)     | N/A   | N/A                         | DWS Contrast?               |
| N/A                                                 | N/A  | Landing Slope (%)      | N/A   | N/A                         | DWS Length (in)             |
|                                                     | N/A  | Landing X Slope (%)    | N/A   | N/A                         | DWS Full Width?             |
|                                                     | N/A  | Landing Curb? (Y/N)    | N/A   | N/A                         | DWS Offset (in)             |
|                                                     | N/A  | Shared Landing?        | N/A   |                             |                             |
| PROW/ADA:                                           | N/A  | Gutter Ponding?        | N/A   | N/A                         | Gutter Slope (%)            |
| Not Found, R304.2.2                                 | N/A  | Gutter Lip Ht (in)     | N/A   | N/A                         | Gutter X Slope (%)          |
|                                                     | N/A  | Painted X Walk1?       | No    | N/A                         | Painted X Walk2?            |
|                                                     |      | X Walk 1 Direction     | To NW |                             | X Walk 2 Direction          |
|                                                     | N/A  | X Walk 1 Width (in)    | N/A   | N/A                         | X Walk 2 Width (in)         |
|                                                     |      | X Walk 1 Slope (%)     | 1.9   |                             | X Walk 2 Slope (%)          |
|                                                     |      | X Walk 1 X Slope (%)   | 1.4   |                             | X Walk 2 X Slope (%)        |
|                                                     | N/A  | Ramp inside XWalk1?    | N/A   | N/A                         | Ramp inside XWalk2?         |
|                                                     |      | Road Slope (%)         | N/A   | N/A                         | Clear Space?                |
|                                                     |      | Road X Slope (%)       | N/A   | N/A                         | Clear Space to XWalk (in)   |
|                                                     | N/A  | Any Obstructions?      | N/A   | N/A                         | Storm Grate/Utility Hazard? |
| Total Cost: \$ 1850                                 | 0.00 | Obstruction Type       |       |                             | Storm Grate/Utility Type    |
|                                                     |      |                        | NI/A  |                             |                             |