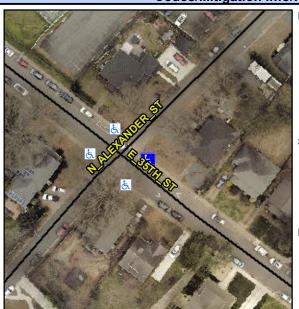

## Access Compliance Report Public Rights-of-Way (Curb Ramps)

Intersection ID: 10228 Main Street: E\_35TH\_ST Cross Street: N\_ALEXANDER\_ST Location: SE

ADA ID: 2254827F2EDC Ramp Type: Perp Initial Pass/Fail: Fail Overall Compliance: No Severity Score: 25