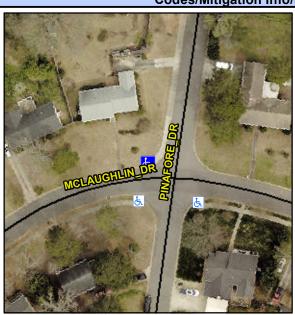

## Access Compliance Report Public Rights-of-Way (Curb Ramps)

Intersection ID: 18269 Main Street: MCLAUGHLIN\_DR Cross Street: PINAFORE\_DR Location: NW

ADA ID: 225D8CE24C52 Ramp Type: PerpDiag Initial Pass/Fail: Fail Overall Compliance: No Severity Score: 8.75

## Field Measurements/Component Compliance

Street 1 Name
Stop Condition-Street 2
Street 2 Name
Stop Condition-Street 1

MCLAUGHLIN DR None PINAFORE DR StopSign Possible Solutions:

Remove & Replace Curb Ramp With Two New Directional Ramps or Equivalent.