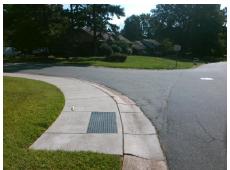

## Field Measurements/Component Compliance

Street 1 Name
Stop Condition-Street 2
Street 2 Name
Stop Condition-Street 1

MCLAUGHLIN DR None PINAFORE DR StopSign Possible Solutions:

Remove & Replace Curb Ramp With Two New Directional Ramps or Equivalent.

Surveyor Notes:

N/A

PROW/ADA:

Not Found, R304.5.1

Total Cost: \$ 3200.00

| Fleid Measurements/Component Compnance |                        |                       |       |                        |                             |      |
|----------------------------------------|------------------------|-----------------------|-------|------------------------|-----------------------------|------|
|                                        | Compliance Description |                       | Data  | Compliance Description |                             | Data |
|                                        | N/A                    | Ramp Length (in)      | 59.0  | Yes                    | Ramp Slope (%)              | 6.5  |
|                                        | No                     | Ramp Width (in)       | 46.0  | Yes                    | Ramp XSlope (%)             | 1.5  |
|                                        | N/A                    | Flare Type LT         | N/A   | N/A                    | Flare Type RT               | N/A  |
|                                        | N/A                    | Flare Slope LT (%)    | N/A   | N/A                    | Flare Slope RT (%)          | N/A  |
|                                        | N/A                    | Flare Traversable LT? | N/A   | N/A                    | Flare Traversable RT?       | N/A  |
|                                        | N/A                    | Landing Length (in)   | N/A   | N/A                    | DWS Provided?               | N/A  |
|                                        | N/A                    | Landing Width (in)    | N/A   | N/A                    | DWS Contrast?               | N/A  |
|                                        | N/A                    | Landing Slope (%)     | N/A   | N/A                    | DWS Length (in)             | N/A  |
|                                        | N/A                    | Landing X Slope (%)   | N/A   | N/A                    | DWS Full Width?             | N/A  |
|                                        | N/A                    | Landing Curb? (Y/N)   | N/A   | N/A                    | DWS Offset (in)             | N/A  |
|                                        | N/A                    | Shared Landing?       | N/A   |                        |                             |      |
|                                        | N/A                    | Gutter Ponding?       | N/A   | N/A                    | Gutter Slope (%)            | N/A  |
|                                        | N/A                    | Gutter Lip Ht (in)    | N/A   | N/A                    | Gutter X Slope (%)          | N/A  |
|                                        | N/A                    | Painted X Walk1?      | No    | N/A                    | Painted X Walk2?            | No   |
|                                        |                        | X Walk 1 Direction    | To SW |                        | X Walk 2 Direction          | To E |
|                                        | N/A                    | X Walk 1 Width (in)   | N/A   | N/A                    | X Walk 2 Width (in)         | N/A  |
|                                        |                        | X Walk 1 Slope (%)    | 4.2   |                        | X Walk 2 Slope (%)          | 1.3  |
|                                        |                        | X Walk 1 X Slope (%)  | 0.2   |                        | X Walk 2 X Slope (%)        | 3.8  |
|                                        | N/A                    | Ramp inside XWalk1?   | N/A   | N/A                    | Ramp inside XWalk2?         | N/A  |
|                                        |                        | Road Slope (%)        | 1.1   | N/A                    | Clear Space?                | N/A  |
|                                        |                        | Road X Slope (%)      | 0.9   | N/A                    | Clear Space to XWalk (in)   | N/A  |
|                                        | N/A                    | Any Obstructions?     | N/A   | N/A                    | Storm Grate/Utility Hazard? | N/A  |
|                                        |                        | Obstruction Type      |       |                        | Storm Grate/Utility Type    |      |
|                                        |                        |                       | N/A   |                        |                             | N/A  |
|                                        |                        |                       |       | Yes                    | Surface Condition? (G/P)    | Good |
|                                        |                        |                       |       |                        |                             |      |