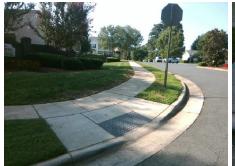

## **Access Compliance Report Public Rights-of-Way** (Curb Ramps)

Intersection ID: 29388 Main Street: REEDY PLANTATION RD **Cross Street: PLAZA RD EXT** Location: SE **Overall Compliance: No** ADA ID: 225FE10588AA Ramp Type: Perp Initial Pass/Fail: Fail Severity Score: 58.75

## Field Measurements/Component Compliance

**PLAZA RD EXT** Street 1 Name Stop Condition-Street 2 StopSign Street 2 Name N/A Stop Condition-Street 1 N/A Possible Solutions: Remove & Replace Entire Ramp. Surveyor Notes: N/A PROW/ADA: Not Found, R304.5.1, R304.2.2, R304.5.3