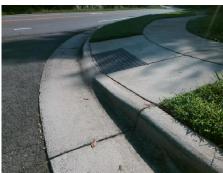

## **Access Compliance Report Public Rights-of-Way** (Curb Ramps)

Intersection ID: 29388 Main Street: REEDY PLANTATION RD **Cross Street: PLAZA RD EXT** Location: SE **Overall Compliance: No** ADA ID: 225FE10588AA Ramp Type: Perp Initial Pass/Fail: Fail Severity Score: 58.75

## Field Measurements/Component Compliance

**PLAZA RD EXT** Street 1 Name Stop Condition-Street 2 StopSign Street 2 Name N/A Stop Condition-Street 1 N/A Possible Solutions: Remove & Replace Entire Ramp. Surveyor Notes: N/A PROW/ADA: Not Found, R304.5.1, R304.2.2, R304.5.3