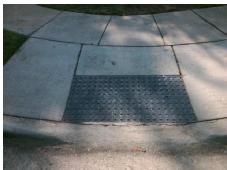

## **Access Compliance Report Public Rights-of-Way** (Curb Ramps)

Intersection ID: 29388 Main Street: REEDY PLANTATION RD **Cross Street: PLAZA RD EXT** Location: SE **Overall Compliance: No** ADA ID: 225FE10588AA Ramp Type: Perp Initial Pass/Fail: Fail Severity Score: 58.75

## Field Measurements/Component Compliance

**PLAZA RD EXT** Street 1 Name Stop Condition-Street 2 StopSign Street 2 Name N/A Stop Condition-Street 1 N/A Possible Solutions: Remove & Replace Entire Ramp. Surveyor Notes: N/A PROW/ADA: Not Found, R304.5.1, R304.2.2, R304.5.3