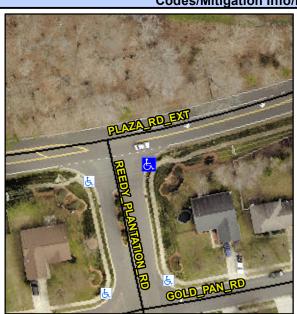

## **Access Compliance Report Public Rights-of-Way** (Curb Ramps)

Intersection ID: 29388 Main Street: REEDY PLANTATION RD **Cross Street: PLAZA RD EXT** Location: SE **Overall Compliance: No** ADA ID: 225FE10588AA Ramp Type: Perp Initial Pass/Fail: Fail Severity Score: 58.75

## Field Measurements/Component Compliance

**PLAZA RD EXT** Street 1 Name Stop Condition-Street 2 StopSign Street 2 Name N/A Stop Condition-Street 1 N/A Possible Solutions: Remove & Replace Entire Ramp. Surveyor Notes: N/A PROW/ADA: Not Found, R304.5.1, R304.2.2, R304.5.3