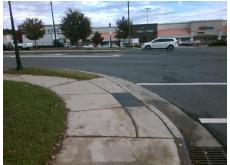

## **Access Compliance Report Public Rights-of-Way** (Curb Ramps)

Intersection ID: 18963 Main Street: GROVER RD **Cross Street: SOUTH BV** Location: NW **Overall Compliance: No Severity Score:** ADA ID: 2260D5834459 Ramp Type: PerpDiag Initial Pass/Fail: Fail 22.5

Total Cost: 3200.00

| Field Measurements/Component Compliance |                       |       |                        |                             |      |
|-----------------------------------------|-----------------------|-------|------------------------|-----------------------------|------|
| Compliance Description                  |                       | Data  | Compliance Description |                             | Data |
| N/A                                     | Ramp Length (in)      | 84.0  | No                     | Ramp Slope (%)              | 9.6  |
| No                                      | Ramp Width (in)       | 47.0  | No                     | Ramp XSlope (%)             | 2.3  |
| N/A                                     | Flare Type LT         | N/A   | N/A                    | Flare Type RT               | N/A  |
| N/A                                     | Flare Slope LT (%)    | N/A   | N/A                    | Flare Slope RT (%)          | N/A  |
| N/A                                     | Flare Traversable LT? | N/A   | N/A                    | Flare Traversable RT?       | N/A  |
| N/A                                     | Landing Length (in)   | N/A   | N/A                    | DWS Provided?               | N/A  |
| N/A                                     | Landing Width (in)    | N/A   | N/A                    | DWS Contrast?               | N/A  |
| N/A                                     | Landing Slope (%)     | N/A   | N/A                    | DWS Length (in)             | N/A  |
| N/A                                     | Landing X Slope (%)   | N/A   | N/A                    | DWS Full Width?             | N/A  |
| N/A                                     | Landing Curb? (Y/N)   | N/A   | N/A                    | DWS Offset (in)             | N/A  |
| N/A                                     | Shared Landing?       | N/A   |                        |                             |      |
| N/A                                     | Gutter Ponding?       | N/A   | N/A                    | Gutter Slope (%)            | N/A  |
| N/A                                     | Gutter Lip Ht (in)    | N/A   | N/A                    | Gutter X Slope (%)          | N/A  |
| N/A                                     | Painted X Walk1?      | Yes   | N/A                    | Painted X Walk2?            | No   |
|                                         | X Walk 1 Direction    | To S  |                        | X Walk 2 Direction          | To E |
| N/A                                     | X Walk 1 Width (in)   | 110.0 | N/A                    | X Walk 2 Width (in)         | N/A  |
|                                         | X Walk 1 Slope (%)    | 1.7   |                        | X Walk 2 Slope (%)          | 1.2  |
|                                         | X Walk 1 X Slope (%)  | 1.1   |                        | X Walk 2 X Slope (%)        | 0.1  |
| N/A                                     | Ramp inside XWalk1?   | Yes   | N/A                    | Ramp inside XWalk2?         | N/A  |
|                                         | Road Slope (%)        | 1.0   | N/A                    | Clear Space?                | N/A  |
|                                         | Road X Slope (%)      | 1.8   | N/A                    | Clear Space to XWalk (in)   | N/A  |
| N/A                                     | Any Obstructions?     | N/A   | N/A                    | Storm Grate/Utility Hazard? | N/A  |
|                                         | Obstruction Type      |       |                        | Storm Grate/Utility Type    |      |
|                                         |                       | N/A   |                        |                             | N/A  |
|                                         |                       |       | Yes                    | Surface Condition? (G/P)    | Good |
|                                         |                       |       |                        |                             |      |