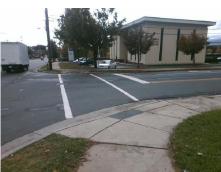

## **Access Compliance Report Public Rights-of-Way** (Curb Ramps)

Intersection ID: 18963 Main Street: GROVER RD **Cross Street: SOUTH BV** Location: NW **Overall Compliance: No Severity Score:** ADA ID: 2260D5834459 Ramp Type: PerpDiag Initial Pass/Fail: Fail 22.5

Total Cost: 3200.00

| Field Measurements/Component Compliance |                       |       |                        |                             |      |
|-----------------------------------------|-----------------------|-------|------------------------|-----------------------------|------|
| Compliance Description                  |                       | Data  | Compliance Description |                             | Data |
| N/A                                     | Ramp Length (in)      | 84.0  | No                     | Ramp Slope (%)              | 9.6  |
| No                                      | Ramp Width (in)       | 47.0  | No                     | Ramp XSlope (%)             | 2.3  |
| N/A                                     | Flare Type LT         | N/A   | N/A                    | Flare Type RT               | N/A  |
| N/A                                     | Flare Slope LT (%)    | N/A   | N/A                    | Flare Slope RT (%)          | N/A  |
| N/A                                     | Flare Traversable LT? | N/A   | N/A                    | Flare Traversable RT?       | N/A  |
| N/A                                     | Landing Length (in)   | N/A   | N/A                    | DWS Provided?               | N/A  |
| N/A                                     | Landing Width (in)    | N/A   | N/A                    | DWS Contrast?               | N/A  |
| N/A                                     | Landing Slope (%)     | N/A   | N/A                    | DWS Length (in)             | N/A  |
| N/A                                     | Landing X Slope (%)   | N/A   | N/A                    | DWS Full Width?             | N/A  |
| N/A                                     | Landing Curb? (Y/N)   | N/A   | N/A                    | DWS Offset (in)             | N/A  |
| N/A                                     | Shared Landing?       | N/A   |                        |                             |      |
| N/A                                     | Gutter Ponding?       | N/A   | N/A                    | Gutter Slope (%)            | N/A  |
| N/A                                     | Gutter Lip Ht (in)    | N/A   | N/A                    | Gutter X Slope (%)          | N/A  |
| N/A                                     | Painted X Walk1?      | Yes   | N/A                    | Painted X Walk2?            | No   |
|                                         | X Walk 1 Direction    | To S  |                        | X Walk 2 Direction          | To E |
| N/A                                     | X Walk 1 Width (in)   | 110.0 | N/A                    | X Walk 2 Width (in)         | N/A  |
|                                         | X Walk 1 Slope (%)    | 1.7   |                        | X Walk 2 Slope (%)          | 1.2  |
|                                         | X Walk 1 X Slope (%)  | 1.1   |                        | X Walk 2 X Slope (%)        | 0.1  |
| N/A                                     | Ramp inside XWalk1?   | Yes   | N/A                    | Ramp inside XWalk2?         | N/A  |
|                                         | Road Slope (%)        | 1.0   | N/A                    | Clear Space?                | N/A  |
|                                         | Road X Slope (%)      | 1.8   | N/A                    | Clear Space to XWalk (in)   | N/A  |
| N/A                                     | Any Obstructions?     | N/A   | N/A                    | Storm Grate/Utility Hazard? | N/A  |
|                                         | Obstruction Type      |       |                        | Storm Grate/Utility Type    |      |
|                                         |                       | N/A   |                        |                             | N/A  |
|                                         |                       |       | Yes                    | Surface Condition? (G/P)    | Good |
|                                         |                       |       |                        |                             |      |