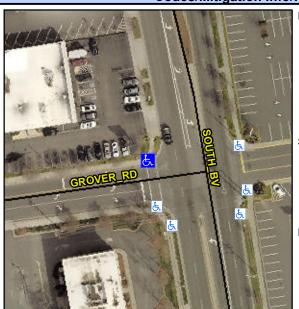

## **Access Compliance Report Public Rights-of-Way** (Curb Ramps)

Intersection ID: 18963 Main Street: GROVER RD **Cross Street: SOUTH BV** Location: NW **Overall Compliance: No Severity Score:** ADA ID: 2260D5834459 Ramp Type: PerpDiag Initial Pass/Fail: Fail 22.5

**Codes/Mitigation Info/Possible Solution** 

**GROVER RD** Street 1 Name Stop Condition-Street 2 StopSign Street 2 Name **SOUTH BV** Stop Condition-Street 1 None Possible Solutions: Remove & Replace Curb Ramp With **Two New Directional Ramps or** Equivalent. Surveyor Notes: N/A PROW/ADA: Not Found, R304.5.1, R304.2.2, R304.5.3