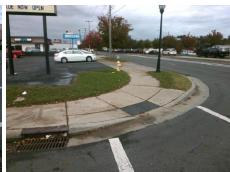

## **Access Compliance Report Public Rights-of-Way** (Curb Ramps)

Intersection ID: 18963 Main Street: GROVER RD **Cross Street: SOUTH BV** Location: NW **Overall Compliance: No Severity Score:** ADA ID: 2260D5834459 Ramp Type: PerpDiag Initial Pass/Fail: Fail 22.5

Total Cost: 3200.00

| Field Measurements/Component Compliance |                       |       |                        |                             |      |
|-----------------------------------------|-----------------------|-------|------------------------|-----------------------------|------|
| Compliance Description                  |                       | Data  | Compliance Description |                             | Data |
| N/A                                     | Ramp Length (in)      | 84.0  | No                     | Ramp Slope (%)              | 9.6  |
| No                                      | Ramp Width (in)       | 47.0  | No                     | Ramp XSlope (%)             | 2.3  |
| N/A                                     | Flare Type LT         | N/A   | N/A                    | Flare Type RT               | N/A  |
| N/A                                     | Flare Slope LT (%)    | N/A   | N/A                    | Flare Slope RT (%)          | N/A  |
| N/A                                     | Flare Traversable LT? | N/A   | N/A                    | Flare Traversable RT?       | N/A  |
| N/A                                     | Landing Length (in)   | N/A   | N/A                    | DWS Provided?               | N/A  |
| N/A                                     | Landing Width (in)    | N/A   | N/A                    | DWS Contrast?               | N/A  |
| N/A                                     | Landing Slope (%)     | N/A   | N/A                    | DWS Length (in)             | N/A  |
| N/A                                     | Landing X Slope (%)   | N/A   | N/A                    | DWS Full Width?             | N/A  |
| N/A                                     | Landing Curb? (Y/N)   | N/A   | N/A                    | DWS Offset (in)             | N/A  |
| N/A                                     | Shared Landing?       | N/A   |                        |                             |      |
| N/A                                     | Gutter Ponding?       | N/A   | N/A                    | Gutter Slope (%)            | N/A  |
| N/A                                     | Gutter Lip Ht (in)    | N/A   | N/A                    | Gutter X Slope (%)          | N/A  |
| N/A                                     | Painted X Walk1?      | Yes   | N/A                    | Painted X Walk2?            | No   |
|                                         | X Walk 1 Direction    | To S  |                        | X Walk 2 Direction          | To E |
| N/A                                     | X Walk 1 Width (in)   | 110.0 | N/A                    | X Walk 2 Width (in)         | N/A  |
|                                         | X Walk 1 Slope (%)    | 1.7   |                        | X Walk 2 Slope (%)          | 1.2  |
|                                         | X Walk 1 X Slope (%)  | 1.1   |                        | X Walk 2 X Slope (%)        | 0.1  |
| N/A                                     | Ramp inside XWalk1?   | Yes   | N/A                    | Ramp inside XWalk2?         | N/A  |
|                                         | Road Slope (%)        | 1.0   | N/A                    | Clear Space?                | N/A  |
|                                         | Road X Slope (%)      | 1.8   | N/A                    | Clear Space to XWalk (in)   | N/A  |
| N/A                                     | Any Obstructions?     | N/A   | N/A                    | Storm Grate/Utility Hazard? | N/A  |
|                                         | Obstruction Type      |       |                        | Storm Grate/Utility Type    |      |
|                                         |                       | N/A   |                        |                             | N/A  |
|                                         |                       |       | Yes                    | Surface Condition? (G/P)    | Good |
|                                         |                       |       |                        |                             |      |