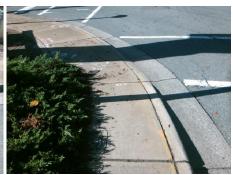

Possible Solutions:

Remove & Replace Entire Ramp.

Surveyor Notes:

N/A

PROW/ADA:

Not Found, R304.5.1, R304.5.3

| -              |
|----------------|
|                |
| BUS CONTRACTOR |
|                |

Total Cost:

1850.00

| Field Measurements/Component Compliance |                       |       |      |                             |      |  |  |
|-----------------------------------------|-----------------------|-------|------|-----------------------------|------|--|--|
| Compl                                   | iance Description     | Data  | Comp | liance Description          | Data |  |  |
| N/A                                     | Ramp Length (in)      | 62.5  | Yes  | Ramp Slope (%)              | 5.1  |  |  |
| No                                      | Ramp Width (in)       | 38.5  | No   | Ramp XSlope (%)             | 8.1  |  |  |
| N/A                                     | Flare Type LT         | N/A   | N/A  | Flare Type RT               | N/A  |  |  |
| N/A                                     | Flare Slope LT (%)    | N/A   | N/A  | Flare Slope RT (%)          | N/A  |  |  |
| N/A                                     | Flare Traversable LT? | N/A   | N/A  | Flare Traversable RT?       | N/A  |  |  |
| N/A                                     | Landing Length (in)   | N/A   | N/A  | DWS Provided?               | N/A  |  |  |
| N/A                                     | Landing Width (in)    | N/A   | N/A  | DWS Contrast?               | N/A  |  |  |
| N/A                                     | Landing Slope (%)     | N/A   | N/A  | DWS Length (in)             | N/A  |  |  |
| N/A                                     | Landing X Slope (%)   | N/A   | N/A  | DWS Full Width?             | N/A  |  |  |
| N/A                                     | Landing Curb? (Y/N)   | N/A   | N/A  | DWS Offset (in)             | N/A  |  |  |
| N/A                                     | Shared Landing?       | N/A   |      |                             |      |  |  |
| N/A                                     | Gutter Ponding?       | N/A   | N/A  | Gutter Slope (%)            | N/A  |  |  |
| N/A                                     | Gutter Lip Ht (in)    | N/A   | N/A  | Gutter X Slope (%)          | N/A  |  |  |
| N/A                                     | Painted X Walk1?      | Yes   | N/A  | Painted X Walk2?            | N/A  |  |  |
|                                         | X Walk 1 Direction    | To N  |      | X Walk 2 Direction          | N/A  |  |  |
| N/A                                     | X Walk 1 Width (in)   | 100.0 | N/A  | X Walk 2 Width (in)         | N/A  |  |  |
|                                         | X Walk 1 Slope (%)    | 5.3   |      | X Walk 2 Slope (%)          | N/A  |  |  |
|                                         | X Walk 1 X Slope (%)  | 5.0   |      | X Walk 2 X Slope (%)        | N/A  |  |  |
| N/A                                     | Ramp inside XWalk1?   | Yes   | N/A  | Ramp inside XWalk2?         | N/A  |  |  |
|                                         | Road Slope (%)        | N/A   | N/A  | Clear Space?                | N/A  |  |  |
|                                         | Road X Slope (%)      | N/A   | N/A  | Clear Space to XWalk (in)   | N/A  |  |  |
| N/A                                     | Any Obstructions?     | N/A   | N/A  | Storm Grate/Utility Hazard? | N/A  |  |  |
|                                         | Obstruction Type      |       |      | Storm Grate/Utility Type    |      |  |  |
|                                         |                       | N/A   |      |                             | N/A  |  |  |
|                                         |                       |       | Yes  | Surface Condition? (G/P)    | Good |  |  |