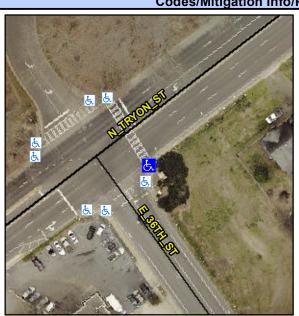

## Access Compliance Report Public Rights-of-Way (Curb Ramps)

Intersection ID: 9356 Main Street: E\_36TH\_ST Cross Street: N\_TRYON\_ST Location: SE

ADA ID: 2269BD1D3E59 Ramp Type: Perp Initial Pass/Fail: Fail Overall Compliance: No Severity Score: 33.75

Codes/Mitigation Info/Possible Solution

| Street 1 Name           | N TRYON ST |
|-------------------------|------------|
| Stop Condition-Street 2 | Signal     |
| Street 2 Name           | N/A        |
| Stop Condition-Street 1 | N/A        |