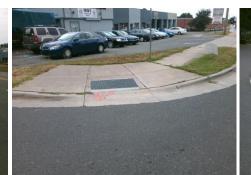

## Access Compliance Report Public Rights-of-Way (Curb Ramps)

| Intersection ID: 7082                   | Main Street: CANNON_AV    |                            |         | Cross Street: N_GRAHAM_ST                      |                       |       |                             | Location:                   | S    |
|-----------------------------------------|---------------------------|----------------------------|---------|------------------------------------------------|-----------------------|-------|-----------------------------|-----------------------------|------|
|                                         |                           |                            |         |                                                |                       |       |                             |                             |      |
| ADA ID: 226B15305866 Ramp Type: Perp    |                           |                            | Initial | Initial Pass/Fail: Fail Overall Compliance: No |                       |       |                             | o Severity Score:           | 12.5 |
| Codes/Mitigation Info/Possible Solution |                           |                            |         | Field Measurements/Component Compliance        |                       |       |                             |                             |      |
|                                         |                           | Possible Solutions:        |         | Compliance Description                         |                       |       | Data Compliance Description |                             |      |
|                                         |                           | Remove & Replace Entire Ra | mp.     | N/A                                            | Ramp Length (in)      | 42.0  | No                          | Ramp Slope (%)              | 8.9  |
|                                         | A. Stall                  | _                          |         | Yes                                            | Ramp Width (in)       | 53.0  | Yes                         | Ramp XSlope (%)             | 1.2  |
| ALL ALL                                 | and the second            |                            |         | N/A                                            | Flare Type LT         | N/A   | N/A                         | Flare Type RT               | N/A  |
| station /// / as                        | the ter                   |                            |         | N/A                                            | Flare Slope LT (%)    | N/A   | N/A                         | Flare Slope RT (%)          | N/A  |
|                                         | ALL BACK                  |                            |         | N/A                                            | Flare Traversable LT? | N/A   | N/A                         | Flare Traversable RT?       | N/A  |
| BA SA                                   | Contraction of the second |                            |         | N/A                                            | Landing Length (in)   | N/A   | N/A                         | DWS Provided?               | N/A  |
|                                         | Wittom                    | Surveyor Notes:            |         | N/A                                            | Landing Width (in)    | N/A   | N/A                         | DWS Contrast?               | N/A  |
| BARNA HARNA                             | AV                        | N/A                        |         | N/A                                            | Landing Slope (%)     | N/A   | N/A                         | DWS Length (in)             | N/A  |
|                                         |                           |                            |         | N/A                                            | Landing X Slope (%)   | N/A   | N/A                         | DWS Full Width?             | N/A  |
|                                         | 6 Ha Str                  |                            |         | N/A                                            | Landing Curb? (Y/N)   | N/A   | N/A                         | DWS Offset (in)             | N/A  |
|                                         |                           |                            |         | N/A                                            | Shared Landing?       | N/A   |                             |                             |      |
|                                         |                           | PROW/ADA:                  |         | N/A                                            | Gutter Ponding?       | N/A   | N/A                         | Gutter Slope (%)            | N/A  |
|                                         | me Maria                  | Not Found, R304.2.2        |         | N/A                                            | Gutter Lip Ht (in)    | N/A   | N/A                         | Gutter X Slope (%)          | N/A  |
|                                         |                           |                            |         | N/A                                            | Painted X Walk1?      | No    | N/A                         | Painted X Walk2?            | N/A  |
| THE KILL STA                            |                           |                            |         |                                                | X Walk 1 Direction    | To NE |                             | X Walk 2 Direction          | N/A  |
|                                         |                           |                            |         | N/A                                            | X Walk 1 Width (in)   | N/A   | N/A                         | X Walk 2 Width (in)         | N/A  |
| Street 1 Name                           | CANNON AV                 |                            |         |                                                | X Walk 1 Slope (%)    | 2.0   |                             | X Walk 2 Slope (%)          | N/A  |
| Stop Condition-Street 2                 | StopSign                  |                            |         |                                                | X Walk 1 X Slope (%)  | 2.4   |                             | X Walk 2 X Slope (%)        | N/A  |
| Street 2 Name                           | N/A                       |                            |         | N/A                                            | Ramp inside XWalk1?   | N/A   | N/A                         | Ramp inside XWalk2?         | N/A  |
| Stop Condition-Street 1                 | N/A                       |                            |         |                                                | Road Slope (%)        | N/A   | N/A                         | Clear Space?                | N/A  |
|                                         |                           |                            |         |                                                | Road X Slope (%)      | N/A   | N/A                         | Clear Space to XWalk (in)   | N/A  |
|                                         |                           |                            |         | N/A                                            | Any Obstructions?     | N/A   | N/A                         | Storm Grate/Utility Hazard? | N/A  |
|                                         |                           | Total Cost: \$             | 1850.00 |                                                | Obstruction Type      |       |                             | Storm Grate/Utility Type    |      |
|                                         |                           |                            |         |                                                |                       | N/A   |                             |                             | N/A  |