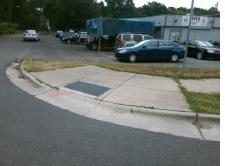

## Access Compliance Report Public Rights-of-Way (Curb Ramps)

| Intersection ID: 7082                   | Main Street: CANNON_AV    |                            |         | Cross Street: N_GRAHAM_ST                      |                       |       |                             | Location:                   | S    |
|-----------------------------------------|---------------------------|----------------------------|---------|------------------------------------------------|-----------------------|-------|-----------------------------|-----------------------------|------|
|                                         |                           |                            |         |                                                |                       |       |                             |                             |      |
| ADA ID: 226B15305866 Ramp Type: Perp    |                           |                            | Initial | Initial Pass/Fail: Fail Overall Compliance: No |                       |       |                             | o Severity Score:           | 12.5 |
| Codes/Mitigation Info/Possible Solution |                           |                            |         | Field Measurements/Component Compliance        |                       |       |                             |                             |      |
|                                         |                           | Possible Solutions:        |         | Compliance Description                         |                       |       | Data Compliance Description |                             |      |
|                                         |                           | Remove & Replace Entire Ra | mp.     | N/A                                            | Ramp Length (in)      | 42.0  | No                          | Ramp Slope (%)              | 8.9  |
|                                         | A. Stall                  | _                          |         | Yes                                            | Ramp Width (in)       | 53.0  | Yes                         | Ramp XSlope (%)             | 1.2  |
| ALL ALL                                 | and the second            |                            |         | N/A                                            | Flare Type LT         | N/A   | N/A                         | Flare Type RT               | N/A  |
| station /// / as                        | the ter                   |                            |         | N/A                                            | Flare Slope LT (%)    | N/A   | N/A                         | Flare Slope RT (%)          | N/A  |
|                                         | ALL BACK                  |                            |         | N/A                                            | Flare Traversable LT? | N/A   | N/A                         | Flare Traversable RT?       | N/A  |
| BA SA                                   | Contraction of the second |                            |         | N/A                                            | Landing Length (in)   | N/A   | N/A                         | DWS Provided?               | N/A  |
|                                         | Wittom                    | Surveyor Notes:            |         | N/A                                            | Landing Width (in)    | N/A   | N/A                         | DWS Contrast?               | N/A  |
| BARNA HARNA                             | AV                        | N/A                        |         | N/A                                            | Landing Slope (%)     | N/A   | N/A                         | DWS Length (in)             | N/A  |
|                                         |                           |                            |         | N/A                                            | Landing X Slope (%)   | N/A   | N/A                         | DWS Full Width?             | N/A  |
|                                         | 6 Ha Str                  |                            |         | N/A                                            | Landing Curb? (Y/N)   | N/A   | N/A                         | DWS Offset (in)             | N/A  |
|                                         |                           |                            |         | N/A                                            | Shared Landing?       | N/A   |                             |                             |      |
|                                         |                           | PROW/ADA:                  |         | N/A                                            | Gutter Ponding?       | N/A   | N/A                         | Gutter Slope (%)            | N/A  |
|                                         | me Maria                  | Not Found, R304.2.2        |         | N/A                                            | Gutter Lip Ht (in)    | N/A   | N/A                         | Gutter X Slope (%)          | N/A  |
|                                         |                           |                            |         | N/A                                            | Painted X Walk1?      | No    | N/A                         | Painted X Walk2?            | N/A  |
| THE KILL STA                            |                           |                            |         |                                                | X Walk 1 Direction    | To NE |                             | X Walk 2 Direction          | N/A  |
|                                         |                           |                            |         | N/A                                            | X Walk 1 Width (in)   | N/A   | N/A                         | X Walk 2 Width (in)         | N/A  |
| Street 1 Name                           | CANNON AV                 |                            |         |                                                | X Walk 1 Slope (%)    | 2.0   |                             | X Walk 2 Slope (%)          | N/A  |
| Stop Condition-Street 2                 | StopSign                  |                            |         |                                                | X Walk 1 X Slope (%)  | 2.4   |                             | X Walk 2 X Slope (%)        | N/A  |
| Street 2 Name                           | N/A                       |                            |         | N/A                                            | Ramp inside XWalk1?   | N/A   | N/A                         | Ramp inside XWalk2?         | N/A  |
| Stop Condition-Street 1                 | N/A                       |                            |         |                                                | Road Slope (%)        | N/A   | N/A                         | Clear Space?                | N/A  |
|                                         |                           |                            |         |                                                | Road X Slope (%)      | N/A   | N/A                         | Clear Space to XWalk (in)   | N/A  |
|                                         |                           |                            |         | N/A                                            | Any Obstructions?     | N/A   | N/A                         | Storm Grate/Utility Hazard? | N/A  |
|                                         |                           | Total Cost: \$             | 1850.00 |                                                | Obstruction Type      |       |                             | Storm Grate/Utility Type    |      |
|                                         |                           |                            |         |                                                |                       | N/A   |                             |                             | N/A  |