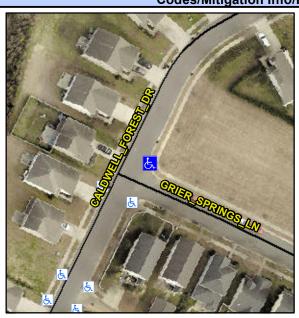

## Access Compliance Report Public Rights-of-Way (Curb Ramps)

Intersection ID: 42734 Main Street: GRIER\_SPRINGS\_LN Cross Street: CALDWELL\_FOREST\_DR Location: E

ADA ID: 226B7D245B87 Ramp Type: PerpDiag Initial Pass/Fail: Fail Overall Compliance: No Severity Score: 17.5

## Field Measurements/Component Compliance

Street 1 Name
Stop Condition-Street 2
Street 2 Name
Stop Condition-Street 1

CALDWELL FOREST DR
None
GRIER SPRINGS LN
StopSign

Possible Solutions:
Remove & Replace Curb Ramp With Two New Directional Ramps or Equivalent.