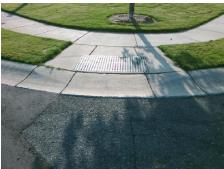

Surveyor Notes:
N/A

PROW/ADA:
Not Found, R304.5.1

Total Cost: \$ 3200.00

| Field Measurements/Component Compliance |                       |      |      |                             |      |
|-----------------------------------------|-----------------------|------|------|-----------------------------|------|
| Compliance Description                  |                       | Data | Comp | oliance Description         | Data |
| N/A                                     | Ramp Length (in)      | 51.0 | Yes  | Ramp Slope (%)              | 6.1  |
| No                                      | Ramp Width (in)       | 32.0 | Yes  | Ramp XSlope (%)             | 0.3  |
| N/A                                     | Flare Type LT         | N/A  | N/A  | Flare Type RT               | N/A  |
| N/A                                     | Flare Slope LT (%)    | N/A  | N/A  | Flare Slope RT (%)          | N/A  |
| N/A                                     | Flare Traversable LT? | N/A  | N/A  | Flare Traversable RT?       | N/A  |
| N/A                                     | Landing Length (in)   | N/A  | N/A  | DWS Provided?               | N/A  |
| N/A                                     | Landing Width (in)    | N/A  | N/A  | DWS Contrast?               | N/A  |
| N/A                                     | Landing Slope (%)     | N/A  | N/A  | DWS Length (in)             | N/A  |
| N/A                                     | Landing X Slope (%)   | N/A  | N/A  | DWS Full Width?             | N/A  |
| N/A                                     | Landing Curb? (Y/N)   | N/A  | N/A  | DWS Offset (in)             | N/A  |
| N/A                                     | Shared Landing?       | N/A  |      |                             |      |
| N/A                                     | Gutter Ponding?       | N/A  | N/A  | Gutter Slope (%)            | N/A  |
| N/A                                     | Gutter Lip Ht (in)    | N/A  | N/A  | Gutter X Slope (%)          | N/A  |
| N/A                                     | Painted X Walk1?      | No   | N/A  | Painted X Walk2?            | No   |
|                                         | X Walk 1 Direction    | To W |      | X Walk 2 Direction          | To S |
| N/A                                     | X Walk 1 Width (in)   | N/A  | N/A  | X Walk 2 Width (in)         | N/A  |
|                                         | X Walk 1 Slope (%)    | 3.3  |      | X Walk 2 Slope (%)          | 3.5  |
|                                         | X Walk 1 X Slope (%)  | 4.6  |      | X Walk 2 X Slope (%)        | 2.7  |
| N/A                                     | Ramp inside XWalk1?   | N/A  | N/A  | Ramp inside XWalk2?         | N/A  |
|                                         | Road Slope (%)        | 2.4  | N/A  | Clear Space?                | N/A  |
|                                         | Road X Slope (%)      | 4.5  | N/A  | Clear Space to XWalk (in)   | N/A  |
| N/A                                     | Any Obstructions?     | N/A  | N/A  | Storm Grate/Utility Hazard? | N/A  |
|                                         | Obstruction Type      |      | Į.   | Storm Grate/Utility Type    |      |
|                                         |                       | N/A  |      |                             | N/A  |
|                                         |                       |      | Yes  | Surface Condition? (G/P)    | Good |
|                                         | A CONTRACTOR OF       |      |      |                             |      |