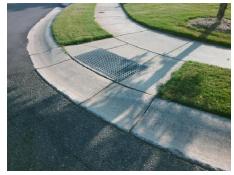

Surveyor Notes:
N/A

PROW/ADA:
Not Found, R304.5.1

Total Cost: \$ 3200.00

| Field Measurements/Component Compliance |                       |      |      |                             |      |
|-----------------------------------------|-----------------------|------|------|-----------------------------|------|
| Compliance Description                  |                       | Data | Comp | oliance Description         | Data |
| N/A                                     | Ramp Length (in)      | 51.0 | Yes  | Ramp Slope (%)              | 6.1  |
| No                                      | Ramp Width (in)       | 32.0 | Yes  | Ramp XSlope (%)             | 0.3  |
| N/A                                     | Flare Type LT         | N/A  | N/A  | Flare Type RT               | N/A  |
| N/A                                     | Flare Slope LT (%)    | N/A  | N/A  | Flare Slope RT (%)          | N/A  |
| N/A                                     | Flare Traversable LT? | N/A  | N/A  | Flare Traversable RT?       | N/A  |
| N/A                                     | Landing Length (in)   | N/A  | N/A  | DWS Provided?               | N/A  |
| N/A                                     | Landing Width (in)    | N/A  | N/A  | DWS Contrast?               | N/A  |
| N/A                                     | Landing Slope (%)     | N/A  | N/A  | DWS Length (in)             | N/A  |
| N/A                                     | Landing X Slope (%)   | N/A  | N/A  | DWS Full Width?             | N/A  |
| N/A                                     | Landing Curb? (Y/N)   | N/A  | N/A  | DWS Offset (in)             | N/A  |
| N/A                                     | Shared Landing?       | N/A  |      |                             |      |
| N/A                                     | Gutter Ponding?       | N/A  | N/A  | Gutter Slope (%)            | N/A  |
| N/A                                     | Gutter Lip Ht (in)    | N/A  | N/A  | Gutter X Slope (%)          | N/A  |
| N/A                                     | Painted X Walk1?      | No   | N/A  | Painted X Walk2?            | No   |
|                                         | X Walk 1 Direction    | To W |      | X Walk 2 Direction          | To S |
| N/A                                     | X Walk 1 Width (in)   | N/A  | N/A  | X Walk 2 Width (in)         | N/A  |
|                                         | X Walk 1 Slope (%)    | 3.3  |      | X Walk 2 Slope (%)          | 3.5  |
|                                         | X Walk 1 X Slope (%)  | 4.6  |      | X Walk 2 X Slope (%)        | 2.7  |
| N/A                                     | Ramp inside XWalk1?   | N/A  | N/A  | Ramp inside XWalk2?         | N/A  |
|                                         | Road Slope (%)        | 2.4  | N/A  | Clear Space?                | N/A  |
|                                         | Road X Slope (%)      | 4.5  | N/A  | Clear Space to XWalk (in)   | N/A  |
| N/A                                     | Any Obstructions?     | N/A  | N/A  | Storm Grate/Utility Hazard? | N/A  |
|                                         | Obstruction Type      |      | Į.   | Storm Grate/Utility Type    |      |
|                                         |                       | N/A  |      |                             | N/A  |
|                                         |                       |      | Yes  | Surface Condition? (G/P)    | Good |
|                                         | A CONTRACTOR OF       |      |      |                             |      |