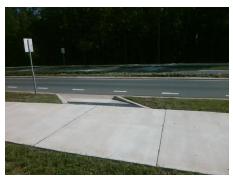

| Comp | liance Description    | Data  |     | liance Description          | Data |
|------|-----------------------|-------|-----|-----------------------------|------|
| N/A  | Ramp Length (in)      | 71.0  | No  | Ramp Slope (%)              | 14.2 |
| Yes  | Ramp Width (in)       | 111.0 | Yes | Ramp XSlope (%)             | 1.1  |
| N/A  | Flare Type LT         | N/A   | N/A | Flare Type RT               | N/A  |
| N/A  | Flare Slope LT (%)    | N/A   | N/A | Flare Slope RT (%)          | N/A  |
| N/A  | Flare Traversable LT? | N/A   | N/A | Flare Traversable RT?       | N/A  |
| N/A  | Landing Length (in)   | N/A   | N/A | DWS Provided?               | N/A  |
| N/A  | Landing Width (in)    | N/A   | N/A | DWS Contrast?               | N/A  |
| N/A  | Landing Slope (%)     | N/A   | N/A | DWS Length (in)             | N/A  |
| N/A  | Landing X Slope (%)   | N/A   | N/A | DWS Full Width?             | N/A  |
| N/A  | Landing Curb? (Y/N)   | N/A   | N/A | DWS Offset (in)             | N/A  |
| N/A  | Shared Landing?       | N/A   |     |                             |      |
| N/A  | Gutter Ponding?       | N/A   | N/A | Gutter Slope (%)            | N/A  |
| N/A  | Gutter Lip Ht (in)    | N/A   | N/A | Gutter X Slope (%)          | N/A  |
| N/A  | Painted X Walk1?      | No    | N/A | Painted X Walk2?            | N/A  |
|      | X Walk 1 Direction    | To E  |     | X Walk 2 Direction          | N/A  |
| N/A  | X Walk 1 Width (in)   | N/A   | N/A | X Walk 2 Width (in)         | N/A  |
|      | X Walk 1 Slope (%)    | 4.3   |     | X Walk 2 Slope (%)          | N/A  |
|      | X Walk 1 X Slope (%)  | 1.8   |     | X Walk 2 X Slope (%)        | N/A  |
| N/A  | Ramp inside XWalk1?   | N/A   | N/A | Ramp inside XWalk2?         | N/A  |
|      | Road Slope (%)        | N/A   | N/A | Clear Space?                | N/A  |
|      | Road X Slope (%)      | N/A   | N/A | Clear Space to XWalk (in)   | N/A  |
| N/A  | Any Obstructions?     | N/A   | N/A | Storm Grate/Utility Hazard? | N/A  |
|      | Obstruction Type      |       |     | Storm Grate/Utility Type    |      |
|      |                       | N/A   |     |                             | N/A  |
|      |                       |       | Yes | Surface Condition? (G/P)    | Good |