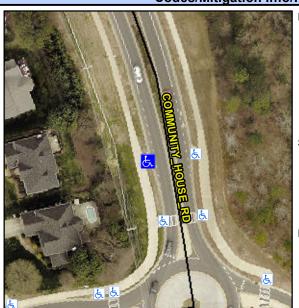

## Access Compliance Report Public Rights-of-Way (Curb Ramps)

Intersection ID: 10023890Main Street: COMMUNITY\_HOUSE\_RDCross Street: N/ALocation:NWADA ID: 226BD95BCB58Ramp Type: PerpInitial Pass/Fail: FailOverall Compliance: NoSeverity Score:25

## Field Measurements/Component Compliance

| Street 1 Name           | COMMUNITY HOUSE RD |
|-------------------------|--------------------|
| Stop Condition-Street 2 | None               |
| Street 2 Name           | N/A                |
| Stop Condition-Street 1 | N/A                |