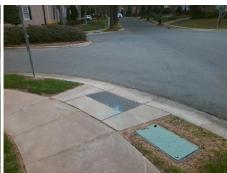

## Access Compliance Report Public Rights-of-Way (Curb Ramps)

Intersection ID: 24164 Main Street: COMPTON\_CT Cross Street: PRESCOTT\_POND\_LN Location: SW

ADA ID: 227241AA080B Ramp Type: PerpDiag Initial Pass/Fail: Fail Overall Compliance: No Severity Score: 13.75

## Field Measurements/Component Compliance

Street 1 Name
Stop Condition-Street 2
Street 2 Name
Stop Condition-Street 1

PRESCOTT POND LN
None
COMPTON CT
StopSign

Possible Solutions:

Remove & Replace Curb Ramp With Two New Directional Ramps or Equivalent.

Surveyor Notes:

N/A

PROW/ADA:

Not Found, R304.2.2, R304.5.3

Total Cost: \$ 3200.00

Compliance Description Data Compliance Description Data No N/A Ramp Length (in) 46.0 Ramp Slope (%) 9.5 No Ramp XSlope (%) Yes Ramp Width (in) 48.0 3.0 N/A N/A Flare Type LT N/A Flare Type RT N/A N/A N/A N/A Flare Slope RT (%) N/A Flare Slope LT (%) N/A Flare Traversable LT? N/A N/A Flare Traversable RT? N/A N/A N/A N/A DWS Provided? N/A Landing Length (in) N/A Landing Width (in) N/A N/A **DWS Contrast?** N/A N/A N/A N/A Landing Slope (%) DWS Length (in) N/A N/A Landing X Slope (%) N/A N/A DWS Full Width? N/A N/A Landing Curb? (Y/N) N/A N/A DWS Offset (in) N/A N/A N/A Shared Landing? N/A Gutter Ponding? N/A N/A Gutter Slope (%) N/A N/A Gutter Lip Ht (in) N/A N/A Gutter X Slope (%) N/A N/A Painted X Walk1? No N/A Painted X Walk2? No X Walk 1 Direction To E X Walk 2 Direction To N N/A N/A X Walk 1 Width (in) X Walk 2 Width (in) N/A X Walk 1 Slope (%) 6.0 X Walk 2 Slope (%) 0.9 X Walk 1 X Slope (%) 1.8 X Walk 2 X Slope (%) 5.8 N/A N/A N/A Ramp inside XWalk2? N/A Ramp inside XWalk1? Road Slope (%) 4.3 N/A Clear Space? N/A N/A Road X Slope (%) Clear Space to XWalk (in) N/A 4.8 N/A N/A N/A Any Obstructions? Storm Grate/Utility Hazard? N/A **Obstruction Type** Storm Grate/Utility Type N/A N/A Yes Surface Condition? (G/P) Good