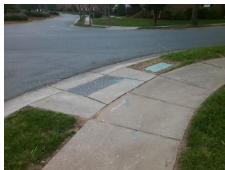

## Access Compliance Report Public Rights-of-Way (Curb Ramps)

Intersection ID: 24164 Main Street: COMPTON\_CT Cross Street: PRESCOTT\_POND\_LN Location: SW

ADA ID: 227241AA080B Ramp Type: PerpDiag Initial Pass/Fail: Fail Overall Compliance: No Severity Score: 13.75

## Field Measurements/Component Compliance

Street 1 Name
Stop Condition-Street 2
Street 2 Name
Stop Condition-Street 1

PRESCOTT POND LN
None
COMPTON CT
StopSign

Possible Solutions:

Remove & Replace Curb Ramp With Two New Directional Ramps or Equivalent.

Surveyor Notes:

N/A

PROW/ADA:

Not Found, R304.2.2, R304.5.3

Total Cost: \$ 3200.00

Compliance Description Data Compliance Description Data No N/A Ramp Length (in) 46.0 Ramp Slope (%) 9.5 No Ramp XSlope (%) Yes Ramp Width (in) 48.0 3.0 N/A N/A Flare Type LT N/A Flare Type RT N/A N/A N/A N/A Flare Slope RT (%) N/A Flare Slope LT (%) N/A Flare Traversable LT? N/A N/A Flare Traversable RT? N/A N/A N/A N/A DWS Provided? N/A Landing Length (in) N/A Landing Width (in) N/A N/A **DWS Contrast?** N/A N/A N/A N/A Landing Slope (%) DWS Length (in) N/A N/A Landing X Slope (%) N/A N/A DWS Full Width? N/A N/A Landing Curb? (Y/N) N/A N/A DWS Offset (in) N/A N/A N/A Shared Landing? N/A Gutter Ponding? N/A N/A Gutter Slope (%) N/A N/A Gutter Lip Ht (in) N/A N/A Gutter X Slope (%) N/A N/A Painted X Walk1? No N/A Painted X Walk2? No X Walk 1 Direction To E X Walk 2 Direction To N N/A N/A X Walk 1 Width (in) X Walk 2 Width (in) N/A X Walk 1 Slope (%) 6.0 X Walk 2 Slope (%) 0.9 X Walk 1 X Slope (%) 1.8 X Walk 2 X Slope (%) 5.8 N/A N/A N/A Ramp inside XWalk2? N/A Ramp inside XWalk1? Road Slope (%) 4.3 N/A Clear Space? N/A N/A Road X Slope (%) Clear Space to XWalk (in) N/A 4.8 N/A N/A N/A Any Obstructions? Storm Grate/Utility Hazard? N/A **Obstruction Type** Storm Grate/Utility Type N/A N/A Yes Surface Condition? (G/P) Good