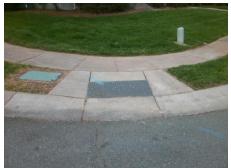

## Access Compliance Report Public Rights-of-Way (Curb Ramps)

Intersection ID: 24164 Main Street: COMPTON\_CT Cross Street: PRESCOTT\_POND\_LN Location: SW

ADA ID: 227241AA080B Ramp Type: PerpDiag Initial Pass/Fail: Fail Overall Compliance: No Severity Score: 13.75

## Field Measurements/Component Compliance

Street 1 Name
Stop Condition-Street 2
Street 2 Name
Stop Condition-Street 1

PRESCOTT POND LN
None
COMPTON CT
StopSign

Possible Solutions:

Remove & Replace Curb Ramp With Two New Directional Ramps or Equivalent.

Surveyor Notes:

N/A

PROW/ADA:

Not Found, R304.2.2, R304.5.3

Total Cost: \$ 3200.00

Compliance Description Data Compliance Description Data No N/A Ramp Length (in) 46.0 Ramp Slope (%) 9.5 No Ramp XSlope (%) Yes Ramp Width (in) 48.0 3.0 N/A N/A Flare Type LT N/A Flare Type RT N/A N/A N/A N/A Flare Slope RT (%) N/A Flare Slope LT (%) N/A Flare Traversable LT? N/A N/A Flare Traversable RT? N/A N/A N/A N/A DWS Provided? N/A Landing Length (in) N/A Landing Width (in) N/A N/A **DWS Contrast?** N/A N/A N/A N/A Landing Slope (%) DWS Length (in) N/A N/A Landing X Slope (%) N/A N/A DWS Full Width? N/A N/A Landing Curb? (Y/N) N/A N/A DWS Offset (in) N/A N/A N/A Shared Landing? N/A Gutter Ponding? N/A N/A Gutter Slope (%) N/A N/A Gutter Lip Ht (in) N/A N/A Gutter X Slope (%) N/A N/A Painted X Walk1? No N/A Painted X Walk2? No X Walk 1 Direction To E X Walk 2 Direction To N N/A N/A X Walk 1 Width (in) X Walk 2 Width (in) N/A X Walk 1 Slope (%) 6.0 X Walk 2 Slope (%) 0.9 X Walk 1 X Slope (%) 1.8 X Walk 2 X Slope (%) 5.8 N/A N/A N/A Ramp inside XWalk2? N/A Ramp inside XWalk1? Road Slope (%) 4.3 N/A Clear Space? N/A N/A Road X Slope (%) Clear Space to XWalk (in) N/A 4.8 N/A N/A N/A Any Obstructions? Storm Grate/Utility Hazard? N/A **Obstruction Type** Storm Grate/Utility Type N/A N/A Yes Surface Condition? (G/P) Good