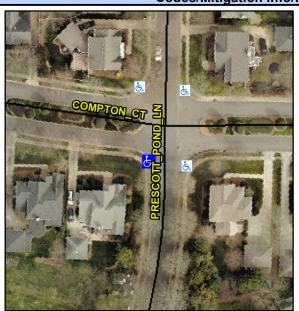

## Access Compliance Report Public Rights-of-Way (Curb Ramps)

Intersection ID: 24164 Main Street: COMPTON\_CT Cross Street: PRESCOTT\_POND\_LN Location: SW

ADA ID: 227241AA080B Ramp Type: PerpDiag Initial Pass/Fail: Fail Overall Compliance: No Severity Score: 13.75

## Field Measurements/Component Compliance

Street 1 Name
Stop Condition-Street 2
Street 2 Name
Stop Condition-Street 1

PRESCOTT POND LN
None
COMPTON CT
StopSign

Possible Solutions:

Remove & Replace Curb Ramp With Two New Directional Ramps or Equivalent.

Surveyor Notes:

N/A

PROW/ADA:

Not Found, R304.2.2, R304.5.3

Total Cost: \$ 3200.00

Compliance Description Data Compliance Description Data No N/A Ramp Length (in) 46.0 Ramp Slope (%) 9.5 No Ramp XSlope (%) Yes Ramp Width (in) 48.0 3.0 N/A N/A Flare Type LT N/A Flare Type RT N/A N/A N/A N/A Flare Slope RT (%) N/A Flare Slope LT (%) N/A Flare Traversable LT? N/A N/A Flare Traversable RT? N/A N/A N/A N/A DWS Provided? N/A Landing Length (in) N/A Landing Width (in) N/A N/A **DWS Contrast?** N/A N/A N/A N/A Landing Slope (%) DWS Length (in) N/A N/A Landing X Slope (%) N/A N/A DWS Full Width? N/A N/A Landing Curb? (Y/N) N/A N/A DWS Offset (in) N/A N/A N/A Shared Landing? N/A Gutter Ponding? N/A N/A Gutter Slope (%) N/A N/A Gutter Lip Ht (in) N/A N/A Gutter X Slope (%) N/A N/A Painted X Walk1? No N/A Painted X Walk2? No X Walk 1 Direction To E X Walk 2 Direction To N N/A N/A X Walk 1 Width (in) X Walk 2 Width (in) N/A X Walk 1 Slope (%) 6.0 X Walk 2 Slope (%) 0.9 X Walk 1 X Slope (%) 1.8 X Walk 2 X Slope (%) 5.8 N/A N/A N/A Ramp inside XWalk2? N/A Ramp inside XWalk1? Road Slope (%) 4.3 N/A Clear Space? N/A N/A Road X Slope (%) Clear Space to XWalk (in) N/A 4.8 N/A N/A N/A Any Obstructions? Storm Grate/Utility Hazard? N/A **Obstruction Type** Storm Grate/Utility Type N/A N/A Yes Surface Condition? (G/P) Good