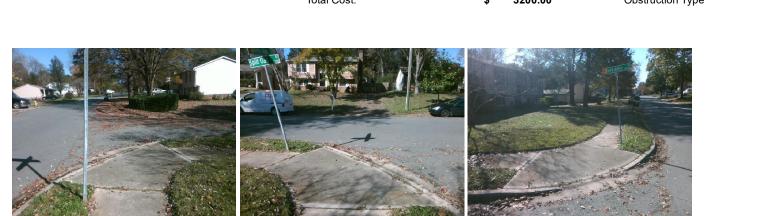

## Access Compliance Report Public Rights-of-Way (Curb Ramps)

| · · · ·                                 |                           |                                         |        |                                         |                                                |           |     |                             |       |
|-----------------------------------------|---------------------------|-----------------------------------------|--------|-----------------------------------------|------------------------------------------------|-----------|-----|-----------------------------|-------|
| Intersection ID: 16194                  | Main Street: FERN_GLEN_CT |                                         |        | treet:                                  | SPLIT_OAK_DR                                   | Location: | SE  |                             |       |
| ADA ID: 22724F65D791                    | Ramp Ty                   | Ramp Type: PerpDiag                     |        |                                         | Initial Pass/Fail: Fail Overall Compliance: No |           |     |                             | 13.75 |
| Codes/Mitigation Info/Possible Solution |                           |                                         |        | Field Measurements/Component Compliance |                                                |           |     |                             |       |
|                                         |                           | Possible Solutions:                     |        |                                         |                                                |           |     |                             |       |
|                                         |                           | Remove & Replace Curb Ramp W            | lith   | N/A                                     | Ramp Length (in)                               | 95.0      | No  | Ramp Slope (%)              | 8.9   |
|                                         |                           | Two New Directional Ramps or            |        | Yes                                     | Ramp Width (in)                                |           | No  | Ramp XSlope (%)             | 2.5   |
|                                         |                           | Equivalent.                             |        | N/A                                     | Flare Type LT                                  | N/A       | N/A | Flare Type RT               | N/A   |
|                                         |                           |                                         |        | N/A                                     | Flare Slope LT (%)                             | N/A       | N/A | Flare Slope RT (%)          | N/A   |
| Part I Part                             |                           |                                         |        | N/A                                     | Flare Traversable LT?                          | N/A       | N/A | Flare Traversable RT?       | N/A   |
| BAR AND BAR BAR                         | S TO STORE                |                                         |        | N/A                                     | Landing Length (in)                            | N/A       | N/A | DWS Provided?               | N/A   |
| the state                               | FERN CLEN OT              | Surveyor Notes:                         |        | N/A                                     | Landing Width (in)                             | N/A       | N/A | DWS Contrast?               | N/A   |
|                                         |                           | N/A                                     |        | N/A                                     | Landing Slope (%)                              | N/A       | N/A | DWS Length (in)             | N/A   |
|                                         |                           |                                         |        | N/A                                     | Landing X Slope (%)                            | N/A       | N/A | DWS Full Width?             | N/A   |
| 5                                       |                           |                                         |        | N/A                                     | Landing Curb? (Y/N)                            | N/A       | N/A | DWS Offset (in)             | N/A   |
| and the states                          |                           |                                         |        | N/A                                     | Shared Landing?                                | N/A       |     | ,                           |       |
| hand the second states                  |                           | PROW/ADA:                               |        | N/A                                     | Gutter Ponding?                                | N/A       | N/A | Gutter Slope (%)            | N/A   |
|                                         |                           | Not Found, R304.2.2, R304.5.3           |        | N/A                                     | Gutter Lip Ht (in)                             | N/A       | N/A | Gutter X Slope (%)          | N/A   |
| A Second Provide a                      | 100                       | Not 1 Junu, N304.2.2, N304.3.3          |        | N/A                                     | Painted X Walk1?                               | No        | N/A | Painted X Walk2?            | No    |
|                                         | 1 3                       |                                         |        |                                         | X Walk 1 Direction                             | To NE     |     | X Walk 2 Direction          | To NW |
|                                         | - ii                      | 4                                       |        | N/A                                     | X Walk 1 Width (in)                            | N/A       | N/A | X Walk 2 Width (in)         | N/A   |
| Street 1 Name                           | FERN GLEN CT              |                                         |        |                                         | X Walk 1 Slope (%)                             | 4.2       |     | X Walk 2 Slope (%)          | 10.9  |
| Stop Condition-Street 2                 | StopSign                  |                                         |        |                                         | X Walk 1 X Slope (%)                           | 6.3       |     | X Walk 2 X Slope (%)        | 2.7   |
| Street 2 Name                           | SPLIT OAK DR              |                                         |        | N/A                                     | Ramp inside XWalk1?                            | N/A       | N/A | Ramp inside XWalk2?         | N/A   |
| Stop Condition-Street 1                 | None                      |                                         |        |                                         | Road Slope (%)                                 | 4.1       | N/A | Clear Space?                | N/A   |
|                                         |                           |                                         |        |                                         | Road X Slope (%)                               | 7.5       | N/A | Clear Space to XWalk (in)   | N/A   |
|                                         |                           |                                         |        | N/A                                     | Any Obstructions?                              | N/A       | N/A | Storm Grate/Utility Hazard? | N/A   |
|                                         |                           | Total Cost: \$ 3                        | 200.00 |                                         | Obstruction Type                               |           |     | Storm Grate/Utility Type    |       |
|                                         |                           | ••••••••••••••••••••••••••••••••••••••• |        |                                         |                                                | N/A       |     |                             | N/A   |
|                                         |                           |                                         |        |                                         |                                                |           | •   |                             |       |