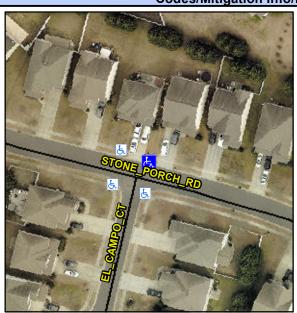

## **Access Compliance Report Public Rights-of-Way** (Curb Ramps)

Data

12.9

Intersection ID: 47853 Main Street: STONE PORCH RD Cross Street: EL CAMPO DR Location: NE ADA ID: 22741A2C3F50 Ramp Type: Perp Initial Pass/Fail: Fail **Overall Compliance: No** Severity Score: 33.75