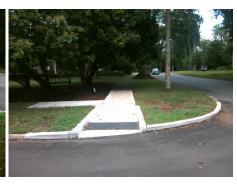

## Field Measurements/Component Compliance

**CONISTON PL** Street 1 Name Stop Condition-Street 1 StopSign Street 2 Name N/A Stop Condition-Street 2 N/A Possible Solutions: Remove & Replace Entire Ramp. Surveyor Notes: **NO CURB LINE, MEDIAN ACROSS QUEENS RD WEST** PROW/ADA: R304.5.3

Total Cost: 1600.00

| Compl | iance Description     | Data  | Comp | liance Description          | Data |
|-------|-----------------------|-------|------|-----------------------------|------|
| N/A   | Ramp Length (in)      | 103.0 | N/A  | Grade Break?                | N/A  |
| Yes   | Ramp Width (in)       | 59.0  | N/A  | Grade Break Slope (%)       | 0.0  |
| Yes   | Ramp Slope (%)        | 5.2   | N/A  | Grade Break XSlope (%)      | 0.0  |
| No    | Ramp XSlope (%)       | 2.2   |      |                             |      |
| N/A   | Flare Type LT         | N/A   | N/A  | Flare Type RT               | N/A  |
| N/A   | Flare Slope LT (%)    | N/A   | N/A  | Flare Slope RT (%)          | 0.0  |
| N/A   | Flare Traversable LT? | N/A   | N/A  | Flare Traversable RT?       | N/A  |
| N/A   | Landing Length (in)   | 0.0   | N/A  | DWS Provided?               | N/A  |
| N/A   | Landing Width (in)    | 0.0   | N/A  | DWS Contrast?               | N/A  |
| N/A   | Landing Slope (%)     | 0.0   | N/A  | DWS Length (in)             | N/A  |
| N/A   | Landing X Slope (%)   | 0.0   | N/A  | DWS Full Width?             | N/A  |
| N/A   | Landing Curb? (Y/N)   | N/A   | N/A  | DWS Offset LT (in)          | N/A  |
| N/A   | Shared Landing?       | N/A   | N/A  | DWS Offset RT (in)          | N/A  |
| N/A   | Gutter Ponding?       | 0.0   | N/A  | Gutter Slope (%)            | N/A  |
| N/A   | Gutter Lip Ht (in)    | 0.0   | N/A  | Gutter X Slope (%)          | N/A  |
| N/A   | Painted X Walk1?      | No    |      | Road Slope (%)              | 1.1  |
|       | X Walk 1 Direction    | To SE |      | Road X Slope (%)            | 1.0  |
|       | X Walk 1 Width (in)   | N/A   |      | Clear Space?                | N/A  |
|       | X Walk 1 Slope (%)    | 1.1   | N/A  | Clear Space to XWalk (in)   | N/A  |
|       | X Walk 1 X Slope (%)  | 1.0   | N/A  | Storm Grate/Utility Hazard? | N/A  |
| N/A   | Ramp inside XWalk1?   | N/A   |      | Storm Grate/Utility Type    |      |
| N/A   | Any Obstructions?     | N/A   |      |                             | N/A  |
|       | Obstruction Type      |       | Yes  | Surface Condition? (G/P)    | Good |
|       |                       | N/A   | N/A  | Curb Slope (%)              | 9.7  |