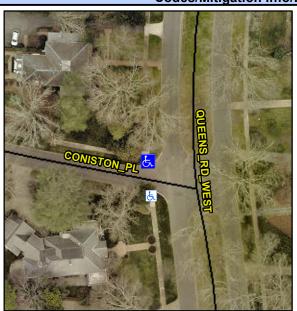

## **Access Compliance Report Public Rights-of-Way** (Curb Ramps)

Intersection ID: 15546 Main Street: CONISTON\_PL **Cross Street: QUEENS RD WEST** Location: NW ADA ID: 227D9A362E7E Ramp Type: Directional1 Initial Pass/Fail: Fail **Overall Compliance: No Severity Score:** 1.25

## Field Measurements/Component Compliance

**CONISTON PL** Street 1 Name Stop Condition-Street 1 StopSign Street 2 Name N/A Stop Condition-Street 2 N/A Possible Solutions: Remove & Replace Entire Ramp. Surveyor Notes: **NO CURB LINE, MEDIAN ACROSS QUEENS RD WEST** PROW/ADA: R304.5.3