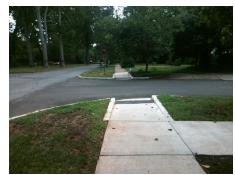

## Field Measurements/Component Compliance

**CONISTON PL** Street 1 Name Stop Condition-Street 1 StopSign Street 2 Name N/A Stop Condition-Street 2 N/A Possible Solutions: Remove & Replace Entire Ramp. Surveyor Notes: **NO CURB LINE, MEDIAN ACROSS QUEENS RD WEST** PROW/ADA: R304.5.3

Total Cost: 1600.00

| Compl | iance Description     | Data  | Comp | liance Description          | Data |
|-------|-----------------------|-------|------|-----------------------------|------|
| N/A   | Ramp Length (in)      | 103.0 | N/A  | Grade Break?                | N/A  |
| Yes   | Ramp Width (in)       | 59.0  | N/A  | Grade Break Slope (%)       | 0.0  |
| Yes   | Ramp Slope (%)        | 5.2   | N/A  | Grade Break XSlope (%)      | 0.0  |
| No    | Ramp XSlope (%)       | 2.2   |      |                             |      |
| N/A   | Flare Type LT         | N/A   | N/A  | Flare Type RT               | N/A  |
| N/A   | Flare Slope LT (%)    | N/A   | N/A  | Flare Slope RT (%)          | 0.0  |
| N/A   | Flare Traversable LT? | N/A   | N/A  | Flare Traversable RT?       | N/A  |
| N/A   | Landing Length (in)   | 0.0   | N/A  | DWS Provided?               | N/A  |
| N/A   | Landing Width (in)    | 0.0   | N/A  | DWS Contrast?               | N/A  |
| N/A   | Landing Slope (%)     | 0.0   | N/A  | DWS Length (in)             | N/A  |
| N/A   | Landing X Slope (%)   | 0.0   | N/A  | DWS Full Width?             | N/A  |
| N/A   | Landing Curb? (Y/N)   | N/A   | N/A  | DWS Offset LT (in)          | N/A  |
| N/A   | Shared Landing?       | N/A   | N/A  | DWS Offset RT (in)          | N/A  |
| N/A   | Gutter Ponding?       | 0.0   | N/A  | Gutter Slope (%)            | N/A  |
| N/A   | Gutter Lip Ht (in)    | 0.0   | N/A  | Gutter X Slope (%)          | N/A  |
| N/A   | Painted X Walk1?      | No    |      | Road Slope (%)              | 1.1  |
|       | X Walk 1 Direction    | To SE |      | Road X Slope (%)            | 1.0  |
|       | X Walk 1 Width (in)   | N/A   |      | Clear Space?                | N/A  |
|       | X Walk 1 Slope (%)    | 1.1   | N/A  | Clear Space to XWalk (in)   | N/A  |
|       | X Walk 1 X Slope (%)  | 1.0   | N/A  | Storm Grate/Utility Hazard? | N/A  |
| N/A   | Ramp inside XWalk1?   | N/A   |      | Storm Grate/Utility Type    |      |
| N/A   | Any Obstructions?     | N/A   |      |                             | N/A  |
|       | Obstruction Type      |       | Yes  | Surface Condition? (G/P)    | Good |
|       |                       | N/A   | N/A  | Curb Slope (%)              | 9.7  |