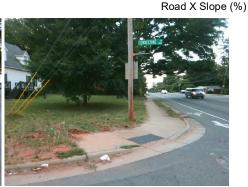

8.0 Yes Ramp Slope (%) 48.0 Yes Ramp XSlope (%) Yes Ramp Width (in) N/A Flare Type LT N/A N/A Flare Type RT N/A N/A N/A Flare Slope LT (%) Flare Slope RT (%) N/A Flare Traversable LT? N/A N/A Flare Traversable RT? N/A Landing Length (in) N/A N/A DWS Provided? N/A N/A **DWS Contrast?** N/A Landing Width (in) N/A Landing Slope (%) N/A N/A DWS Length (in) N/A Landing X Slope (%) N/A N/A DWS Full Width? N/A Landing Curb? (Y/N) N/A N/A DWS Offset (in) N/A Shared Landing? N/A N/A **Gutter Ponding?** N/A N/A Gutter Slope (%) N/A N/A Gutter Lip Ht (in) N/A Gutter X Slope (%) N/A N/A Painted X Walk1? No Painted X Walk2? To NW X Walk 1 Direction X Walk 2 Direction X Walk 1 Width (in) N/A X Walk 2 Width (in) 1.1 X Walk 1 Slope (%) X Walk 2 Slope (%) X Walk 1 X Slope (%) 1.2 X Walk 2 X Slope (%)







N/A

Ramp inside XWalk1?

Road Slope (%)

3200.00