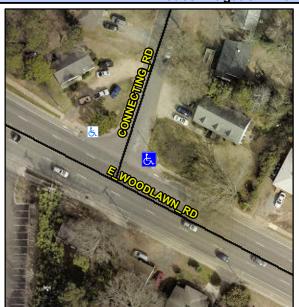

N/A

N/A

N/A

N/A

Good 26.3

To SW

Intersection ID: 17795 Main Street: CONNECTING\_RD Cross Street: E WOODLAWN RD Location: NE
ADA ID: 227DBB03F305 Ramp Type: Combination1Diag Initial Pass/Fail: Fail Overall Compliance: No Severity Score: 0