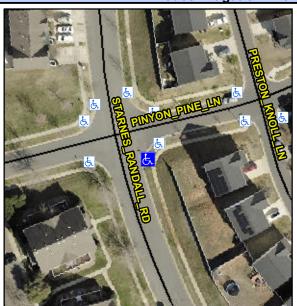

## Access Compliance Report Public Rights-of-Way (Curb Ramps)

Intersection ID: 31771Main Street:STARNES\_RANDALL\_RDCross Street:PINYON\_PINE\_LNLocation:SEADA ID: 2283CD852890Ramp Type:PerpInitial Pass/Fail:FailOverall Compliance:NoSeverity Score:35