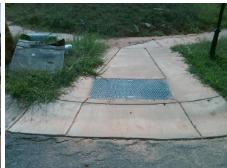

| Total Cost: | \$<br>1850.00 |
|-------------|---------------|

| Compl | iance Description     | Data | Comp | liance        | Description             | Data |
|-------|-----------------------|------|------|---------------|-------------------------|------|
| N/A   | Ramp Length (in)      | 91.0 | Yes  | Ramp          | Slope (%)               | 7.1  |
| No    | Ramp Width (in)       | 24.0 | Yes  | Ramp          | XSlope (%)              | 1.4  |
| N/A   | Flare Type LT         | N/A  | N/A  | Flare         | Type RT                 | N/A  |
| N/A   | Flare Slope LT (%)    | N/A  | N/A  | Flare         | Slope RT (%)            | N/A  |
| N/A   | Flare Traversable LT? | N/A  | N/A  | Flare         | Traversable RT?         | N/A  |
| N/A   | Landing Length (in)   | N/A  | N/A  | DWS Provided? |                         | N/A  |
| N/A   | Landing Width (in)    | N/A  | N/A  | DWS Contrast? |                         | N/A  |
| N/A   | Landing Slope (%)     | N/A  | N/A  | DWS           | Length (in)             | N/A  |
| N/A   | Landing X Slope (%)   | N/A  | N/A  | DWS           | Full Width?             | N/A  |
| N/A   | Landing Curb? (Y/N)   | N/A  | N/A  | DWS           | Offset (in)             | N/A  |
| N/A   | Shared Landing?       | N/A  |      |               |                         |      |
| N/A   | Gutter Ponding?       | N/A  | N/A  | Gutte         | r Slope (%)             | N/A  |
| N/A   | Gutter Lip Ht (in)    | N/A  | N/A  | Gutte         | r X Slope (%)           | N/A  |
| N/A   | Painted X Walk1?      | No   | N/A  | Paint         | ed X Walk2?             | N/A  |
|       | X Walk 1 Direction    | To W |      | X Wa          | lk 2 Direction          | N/A  |
| N/A   | X Walk 1 Width (in)   | N/A  | N/A  | X Wa          | lk 2 Width (in)         | N/A  |
|       | X Walk 1 Slope (%)    | 2.4  |      | X Wa          | lk 2 Slope (%)          | N/A  |
|       | X Walk 1 X Slope (%)  | 2.2  |      | X Wa          | lk 2 X Slope (%)        | N/A  |
| N/A   | Ramp inside XWalk1?   | N/A  | N/A  | Ramp          | inside XWalk2?          | N/A  |
|       | Road Slope (%)        | N/A  | N/A  | Clear         | Space?                  | N/A  |
|       | Road X Slope (%)      | N/A  | N/A  | Clear         | Space to XWalk (in)     | N/A  |
| N/A   | Any Obstructions?     | N/A  | N/A  | Storm         | n Grate/Utility Hazard? | N/A  |
|       | Obstruction Type      |      |      | Storm         | Grate/Utility Type      |      |
|       |                       | N/A  |      |               |                         | N/A  |
|       |                       |      | Yes  | Surfa         | ce Condition? (G/P)     | Good |