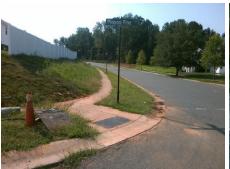

| Total Cost: | \$<br>1850.00 |
|-------------|---------------|

| Compl | iance Description     | Data | Comp | liance        | Description             | Data |
|-------|-----------------------|------|------|---------------|-------------------------|------|
| N/A   | Ramp Length (in)      | 91.0 | Yes  | Ramp          | Slope (%)               | 7.1  |
| No    | Ramp Width (in)       | 24.0 | Yes  | Ramp          | XSlope (%)              | 1.4  |
| N/A   | Flare Type LT         | N/A  | N/A  | Flare         | Type RT                 | N/A  |
| N/A   | Flare Slope LT (%)    | N/A  | N/A  | Flare         | Slope RT (%)            | N/A  |
| N/A   | Flare Traversable LT? | N/A  | N/A  | Flare         | Traversable RT?         | N/A  |
| N/A   | Landing Length (in)   | N/A  | N/A  | DWS Provided? |                         | N/A  |
| N/A   | Landing Width (in)    | N/A  | N/A  | DWS Contrast? |                         | N/A  |
| N/A   | Landing Slope (%)     | N/A  | N/A  | DWS           | Length (in)             | N/A  |
| N/A   | Landing X Slope (%)   | N/A  | N/A  | DWS           | Full Width?             | N/A  |
| N/A   | Landing Curb? (Y/N)   | N/A  | N/A  | DWS           | Offset (in)             | N/A  |
| N/A   | Shared Landing?       | N/A  |      |               |                         |      |
| N/A   | Gutter Ponding?       | N/A  | N/A  | Gutte         | r Slope (%)             | N/A  |
| N/A   | Gutter Lip Ht (in)    | N/A  | N/A  | Gutte         | r X Slope (%)           | N/A  |
| N/A   | Painted X Walk1?      | No   | N/A  | Paint         | ed X Walk2?             | N/A  |
|       | X Walk 1 Direction    | To W |      | X Wa          | lk 2 Direction          | N/A  |
| N/A   | X Walk 1 Width (in)   | N/A  | N/A  | X Wa          | lk 2 Width (in)         | N/A  |
|       | X Walk 1 Slope (%)    | 2.4  |      | X Wa          | lk 2 Slope (%)          | N/A  |
|       | X Walk 1 X Slope (%)  | 2.2  |      | X Wa          | lk 2 X Slope (%)        | N/A  |
| N/A   | Ramp inside XWalk1?   | N/A  | N/A  | Ramp          | inside XWalk2?          | N/A  |
|       | Road Slope (%)        | N/A  | N/A  | Clear         | Space?                  | N/A  |
|       | Road X Slope (%)      | N/A  | N/A  | Clear         | Space to XWalk (in)     | N/A  |
| N/A   | Any Obstructions?     | N/A  | N/A  | Storm         | n Grate/Utility Hazard? | N/A  |
|       | Obstruction Type      |      |      | Storm         | Grate/Utility Type      |      |
|       |                       | N/A  |      |               |                         | N/A  |
|       |                       |      | Yes  | Surfa         | ce Condition? (G/P)     | Good |