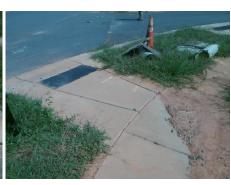

| Total Cost: | \$<br>1850.00 |
|-------------|---------------|

| Compl | iance Description     | Data | Comp | liance        | Description             | Data |
|-------|-----------------------|------|------|---------------|-------------------------|------|
| N/A   | Ramp Length (in)      | 91.0 | Yes  | Ramp          | Slope (%)               | 7.1  |
| No    | Ramp Width (in)       | 24.0 | Yes  | Ramp          | XSlope (%)              | 1.4  |
| N/A   | Flare Type LT         | N/A  | N/A  | Flare         | Type RT                 | N/A  |
| N/A   | Flare Slope LT (%)    | N/A  | N/A  | Flare         | Slope RT (%)            | N/A  |
| N/A   | Flare Traversable LT? | N/A  | N/A  | Flare         | Traversable RT?         | N/A  |
| N/A   | Landing Length (in)   | N/A  | N/A  | DWS Provided? |                         | N/A  |
| N/A   | Landing Width (in)    | N/A  | N/A  | DWS Contrast? |                         | N/A  |
| N/A   | Landing Slope (%)     | N/A  | N/A  | DWS           | Length (in)             | N/A  |
| N/A   | Landing X Slope (%)   | N/A  | N/A  | DWS           | Full Width?             | N/A  |
| N/A   | Landing Curb? (Y/N)   | N/A  | N/A  | DWS           | Offset (in)             | N/A  |
| N/A   | Shared Landing?       | N/A  |      |               |                         |      |
| N/A   | Gutter Ponding?       | N/A  | N/A  | Gutte         | r Slope (%)             | N/A  |
| N/A   | Gutter Lip Ht (in)    | N/A  | N/A  | Gutte         | r X Slope (%)           | N/A  |
| N/A   | Painted X Walk1?      | No   | N/A  | Paint         | ed X Walk2?             | N/A  |
|       | X Walk 1 Direction    | To W |      | X Wa          | lk 2 Direction          | N/A  |
| N/A   | X Walk 1 Width (in)   | N/A  | N/A  | X Wa          | lk 2 Width (in)         | N/A  |
|       | X Walk 1 Slope (%)    | 2.4  |      | X Wa          | lk 2 Slope (%)          | N/A  |
|       | X Walk 1 X Slope (%)  | 2.2  |      | X Wa          | lk 2 X Slope (%)        | N/A  |
| N/A   | Ramp inside XWalk1?   | N/A  | N/A  | Ramp          | inside XWalk2?          | N/A  |
|       | Road Slope (%)        | N/A  | N/A  | Clear         | Space?                  | N/A  |
|       | Road X Slope (%)      | N/A  | N/A  | Clear         | Space to XWalk (in)     | N/A  |
| N/A   | Any Obstructions?     | N/A  | N/A  | Storm         | n Grate/Utility Hazard? | N/A  |
|       | Obstruction Type      |      |      | Storm         | Grate/Utility Type      |      |
|       |                       | N/A  |      |               |                         | N/A  |
|       |                       |      | Yes  | Surfa         | ce Condition? (G/P)     | Good |