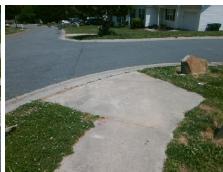

## Field Measurements/Component Compliance

**GLENHILL CT** Street 1 Name Stop Condition-Street 2 StopSign Street 2 Name N/A Stop Condition-Street 1 N/A

Possible Solutions: Remove & Replace Entire Ramp. Surveyor Notes: N/A PROW/ADA: Not Found, R304.5.3

Total Cost: 1850.00

| Compliance Description |                       | Data | Comp | liance Description          | Data |
|------------------------|-----------------------|------|------|-----------------------------|------|
| N/A                    | Ramp Length (in)      | 51.0 | Yes  | Ramp Slope (%)              | 5.7  |
| Yes                    | Ramp Width (in)       | 52.0 | No   | Ramp XSlope (%)             | 7.4  |
| N/A                    | Flare Type LT         | N/A  | N/A  | Flare Type RT               | N/A  |
| N/A                    | Flare Slope LT (%)    | N/A  | N/A  | Flare Slope RT (%)          | N/A  |
| N/A                    | Flare Traversable LT? | N/A  | N/A  | Flare Traversable RT?       | N/A  |
| N/A                    | Landing Length (in)   | N/A  | N/A  | DWS Provided?               | N/A  |
| N/A                    | Landing Width (in)    | N/A  | N/A  | DWS Contrast?               | N/A  |
| N/A                    | Landing Slope (%)     | N/A  | N/A  | DWS Length (in)             | N/A  |
| N/A                    | Landing X Slope (%)   | N/A  | N/A  | DWS Full Width?             | N/A  |
| N/A                    | Landing Curb? (Y/N)   | N/A  | N/A  | DWS Offset (in)             | N/A  |
| N/A                    | Shared Landing?       | N/A  |      |                             |      |
| N/A                    | Gutter Ponding?       | N/A  | N/A  | Gutter Slope (%)            | N/A  |
| N/A                    | Gutter Lip Ht (in)    | N/A  | N/A  | Gutter X Slope (%)          | N/A  |
| N/A                    | Painted X Walk1?      | No   | N/A  | Painted X Walk2?            | N/A  |
|                        | X Walk 1 Direction    | To N |      | X Walk 2 Direction          | N/A  |
| N/A                    | X Walk 1 Width (in)   | N/A  | N/A  | X Walk 2 Width (in)         | N/A  |
|                        | X Walk 1 Slope (%)    | 8.4  |      | X Walk 2 Slope (%)          | N/A  |
|                        | X Walk 1 X Slope (%)  | 3.1  |      | X Walk 2 X Slope (%)        | N/A  |
| N/A                    | Ramp inside XWalk1?   | N/A  | N/A  | Ramp inside XWalk2?         | N/A  |
|                        | Road Slope (%)        | 3.1  | N/A  | Clear Space?                | N/A  |
|                        | Road X Slope (%)      | 8.4  | N/A  | Clear Space to XWalk (in)   | N/A  |
| N/A                    | Any Obstructions?     | N/A  | N/A  | Storm Grate/Utility Hazard? | N/A  |
|                        | Obstruction Type      |      |      | Storm Grate/Utility Type    |      |
|                        |                       | N/A  |      |                             | N/A  |
|                        |                       |      | Yes  | Surface Condition? (G/P)    | Good |