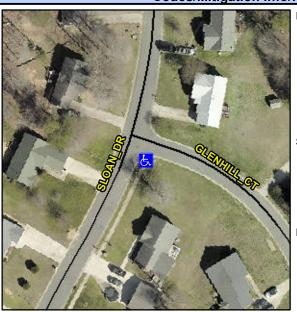

## **Access Compliance Report Public Rights-of-Way** (Curb Ramps)

Intersection ID: 9146 Main Street: GLENHILL\_CT **Cross Street: SLOAN DR** Location: N/A **Overall Compliance: No** ADA ID: 22899A74F068 Ramp Type: Perp Initial Pass/Fail: Fail **Severity Score:** 25