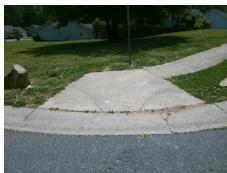

## Field Measurements/Component Compliance

**GLENHILL CT** Street 1 Name Stop Condition-Street 2 StopSign Street 2 Name N/A Stop Condition-Street 1 N/A

Possible Solutions: Remove & Replace Entire Ramp. Surveyor Notes: N/A PROW/ADA: Not Found, R304.5.3

Total Cost: 1850.00

| Compliance Description |                       | Data | Comp | liance Description          | Data |
|------------------------|-----------------------|------|------|-----------------------------|------|
| N/A                    | Ramp Length (in)      | 51.0 | Yes  | Ramp Slope (%)              | 5.7  |
| Yes                    | Ramp Width (in)       | 52.0 | No   | Ramp XSlope (%)             | 7.4  |
| N/A                    | Flare Type LT         | N/A  | N/A  | Flare Type RT               | N/A  |
| N/A                    | Flare Slope LT (%)    | N/A  | N/A  | Flare Slope RT (%)          | N/A  |
| N/A                    | Flare Traversable LT? | N/A  | N/A  | Flare Traversable RT?       | N/A  |
| N/A                    | Landing Length (in)   | N/A  | N/A  | DWS Provided?               | N/A  |
| N/A                    | Landing Width (in)    | N/A  | N/A  | DWS Contrast?               | N/A  |
| N/A                    | Landing Slope (%)     | N/A  | N/A  | DWS Length (in)             | N/A  |
| N/A                    | Landing X Slope (%)   | N/A  | N/A  | DWS Full Width?             | N/A  |
| N/A                    | Landing Curb? (Y/N)   | N/A  | N/A  | DWS Offset (in)             | N/A  |
| N/A                    | Shared Landing?       | N/A  |      |                             |      |
| N/A                    | Gutter Ponding?       | N/A  | N/A  | Gutter Slope (%)            | N/A  |
| N/A                    | Gutter Lip Ht (in)    | N/A  | N/A  | Gutter X Slope (%)          | N/A  |
| N/A                    | Painted X Walk1?      | No   | N/A  | Painted X Walk2?            | N/A  |
|                        | X Walk 1 Direction    | To N |      | X Walk 2 Direction          | N/A  |
| N/A                    | X Walk 1 Width (in)   | N/A  | N/A  | X Walk 2 Width (in)         | N/A  |
|                        | X Walk 1 Slope (%)    | 8.4  |      | X Walk 2 Slope (%)          | N/A  |
|                        | X Walk 1 X Slope (%)  | 3.1  |      | X Walk 2 X Slope (%)        | N/A  |
| N/A                    | Ramp inside XWalk1?   | N/A  | N/A  | Ramp inside XWalk2?         | N/A  |
|                        | Road Slope (%)        | 3.1  | N/A  | Clear Space?                | N/A  |
|                        | Road X Slope (%)      | 8.4  | N/A  | Clear Space to XWalk (in)   | N/A  |
| N/A                    | Any Obstructions?     | N/A  | N/A  | Storm Grate/Utility Hazard? | N/A  |
|                        | Obstruction Type      |      |      | Storm Grate/Utility Type    |      |
|                        |                       | N/A  |      |                             | N/A  |
|                        |                       |      | Yes  | Surface Condition? (G/P)    | Good |