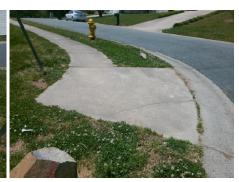

## Field Measurements/Component Compliance

**GLENHILL CT** Street 1 Name Stop Condition-Street 2 StopSign Street 2 Name N/A Stop Condition-Street 1 N/A

Possible Solutions: Remove & Replace Entire Ramp. Surveyor Notes: N/A PROW/ADA: Not Found, R304.5.3

Total Cost: 1850.00

| Compliance Description |                       | Data | Comp | liance Description          | Data |
|------------------------|-----------------------|------|------|-----------------------------|------|
| N/A                    | Ramp Length (in)      | 51.0 | Yes  | Ramp Slope (%)              | 5.7  |
| Yes                    | Ramp Width (in)       | 52.0 | No   | Ramp XSlope (%)             | 7.4  |
| N/A                    | Flare Type LT         | N/A  | N/A  | Flare Type RT               | N/A  |
| N/A                    | Flare Slope LT (%)    | N/A  | N/A  | Flare Slope RT (%)          | N/A  |
| N/A                    | Flare Traversable LT? | N/A  | N/A  | Flare Traversable RT?       | N/A  |
| N/A                    | Landing Length (in)   | N/A  | N/A  | DWS Provided?               | N/A  |
| N/A                    | Landing Width (in)    | N/A  | N/A  | DWS Contrast?               | N/A  |
| N/A                    | Landing Slope (%)     | N/A  | N/A  | DWS Length (in)             | N/A  |
| N/A                    | Landing X Slope (%)   | N/A  | N/A  | DWS Full Width?             | N/A  |
| N/A                    | Landing Curb? (Y/N)   | N/A  | N/A  | DWS Offset (in)             | N/A  |
| N/A                    | Shared Landing?       | N/A  |      |                             |      |
| N/A                    | Gutter Ponding?       | N/A  | N/A  | Gutter Slope (%)            | N/A  |
| N/A                    | Gutter Lip Ht (in)    | N/A  | N/A  | Gutter X Slope (%)          | N/A  |
| N/A                    | Painted X Walk1?      | No   | N/A  | Painted X Walk2?            | N/A  |
|                        | X Walk 1 Direction    | To N |      | X Walk 2 Direction          | N/A  |
| N/A                    | X Walk 1 Width (in)   | N/A  | N/A  | X Walk 2 Width (in)         | N/A  |
|                        | X Walk 1 Slope (%)    | 8.4  |      | X Walk 2 Slope (%)          | N/A  |
|                        | X Walk 1 X Slope (%)  | 3.1  |      | X Walk 2 X Slope (%)        | N/A  |
| N/A                    | Ramp inside XWalk1?   | N/A  | N/A  | Ramp inside XWalk2?         | N/A  |
|                        | Road Slope (%)        | 3.1  | N/A  | Clear Space?                | N/A  |
|                        | Road X Slope (%)      | 8.4  | N/A  | Clear Space to XWalk (in)   | N/A  |
| N/A                    | Any Obstructions?     | N/A  | N/A  | Storm Grate/Utility Hazard? | N/A  |
|                        | Obstruction Type      |      |      | Storm Grate/Utility Type    |      |
|                        |                       | N/A  |      |                             | N/A  |
|                        |                       |      | Yes  | Surface Condition? (G/P)    | Good |