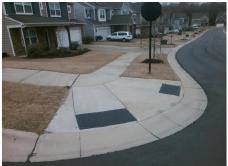

Possible Solutions:

Remove & Replace Curb Ramp With Two New Directional Ramps or Equivalent.

Surveyor Notes:

N/A

PROW/ADA:

Not Found, R304.5.1, R304.5.3

Total Cost: \$ 3200.00

| Field Measurements/Component Compliance  Compliance Description Data Compliance Description Data |                       |      |     |                             |      |  |
|--------------------------------------------------------------------------------------------------|-----------------------|------|-----|-----------------------------|------|--|
| N/A                                                                                              | Ramp Length (in)      | 99.0 | Yes | BlendTrans Slope (%)        | 3.6  |  |
| No                                                                                               | Ramp Width (in)       | 42.0 | No  | BlendTrans XSlope (%)       | 11.9 |  |
| N/A                                                                                              | Flare Type LT         | N/A  | N/A | Flare Type RT               | N/A  |  |
| N/A                                                                                              | Flare Slope LT (%)    | N/A  | N/A | Flare Slope RT (%)          | N/A  |  |
| N/A                                                                                              | Flare Traversable LT? | N/A  | N/A | Flare Traversable RT?       | N/A  |  |
| N/A                                                                                              | Landing Length (in)   | N/A  | N/A | DWS Provided?               | N/A  |  |
| N/A                                                                                              | Landing Width (in)    | N/A  | N/A | DWS Contrast?               | N/A  |  |
| N/A                                                                                              | Landing Slope (%)     | N/A  | N/A | DWS Length (in)             | N/A  |  |
| N/A                                                                                              | Landing X Slope (%)   | N/A  | N/A | DWS Full Width?             | N/A  |  |
| N/A                                                                                              | Landing Curb? (Y/N)   | N/A  | N/A | DWS Offset (in)             | N/A  |  |
| N/A                                                                                              | Shared Landing?       | N/A  |     |                             |      |  |
| N/A                                                                                              | Gutter Ponding?       | N/A  | N/A | Gutter Slope (%)            | N/A  |  |
| N/A                                                                                              | Gutter Lip Ht (in)    | N/A  | N/A | Gutter X Slope (%)          | N/A  |  |
| N/A                                                                                              | Painted X Walk1?      | No   | N/A | Painted X Walk2?            | N/A  |  |
|                                                                                                  | X Walk 1 Direction    | To E |     | X Walk 2 Direction          | N/A  |  |
|                                                                                                  | X Walk 1 Width (in)   | N/A  |     | X Walk 2 Width (in)         | N/A  |  |
|                                                                                                  | X Walk 1 Slope (%)    | 3.1  |     | X Walk 2 Slope (%)          | N/A  |  |
|                                                                                                  | X Walk 1 X Slope (%)  | 5.3  |     | X Walk 2 X Slope (%)        | N/A  |  |
| N/A                                                                                              | Ramp inside XWalk1?   | N/A  | N/A | Ramp inside XWalk2?         | N/A  |  |
|                                                                                                  | Road Slope (%)        | 5.3  |     | Clear Space?                | N/A  |  |
|                                                                                                  | Road X Slope (%)      | 3.1  | N/A | Clear Space to XWalk (in)   | N/A  |  |
| N/A                                                                                              | Any Obstructions?     | N/A  | N/A | Storm Grate/Utility Hazard? | N/A  |  |
|                                                                                                  | Obstruction Type      |      |     | Storm Grate/Utility Type    |      |  |
|                                                                                                  |                       | N/A  | l   |                             | N/A  |  |
|                                                                                                  |                       |      | Yes | Surface Condition? (G/P)    | Good |  |
| I P M                                                                                            |                       |      | No  | Curb Slope (%)              | 10.2 |  |