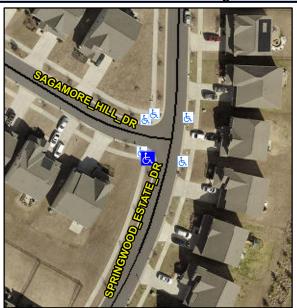

## Access Compliance Report Public Rights-of-Way (Curb Ramps)

Intersection ID: N/A Main Street: SPRINGWOOD\_ESTATE\_DR Cross Street: SAGMORE\_HILL\_DR Location: SW

ADA ID: 228CEE5B55DD Ramp Type: BlendTrans1 Initial Pass/Fail: Fail Overall Compliance: No Severity Score: 33.75

## Field Measurements/Component Compliance

| Street 1 Name           | SPRINGWOOD ESTATE DR |
|-------------------------|----------------------|
| Stop Condition-Street 1 | None                 |
| Street 2 Name           | N/A                  |
| Stop Condition-Street 2 | N/A                  |