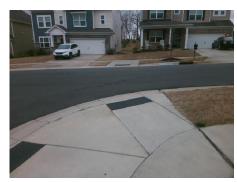

Possible Solutions:

Remove & Replace Curb Ramp With Two New Directional Ramps or Equivalent.

Surveyor Notes:

N/A

PROW/ADA:

Not Found, R304.5.1, R304.5.3

Total Cost: \$ 3200.00

| Field Measurements/Component Compliance  Compliance Description Data Compliance Description Data |                       |      |     |                             |      |  |
|--------------------------------------------------------------------------------------------------|-----------------------|------|-----|-----------------------------|------|--|
| N/A                                                                                              | Ramp Length (in)      | 99.0 | Yes | BlendTrans Slope (%)        | 3.6  |  |
| No                                                                                               | Ramp Width (in)       | 42.0 | No  | BlendTrans XSlope (%)       | 11.9 |  |
| N/A                                                                                              | Flare Type LT         | N/A  | N/A | Flare Type RT               | N/A  |  |
| N/A                                                                                              | Flare Slope LT (%)    | N/A  | N/A | Flare Slope RT (%)          | N/A  |  |
| N/A                                                                                              | Flare Traversable LT? | N/A  | N/A | Flare Traversable RT?       | N/A  |  |
| N/A                                                                                              | Landing Length (in)   | N/A  | N/A | DWS Provided?               | N/A  |  |
| N/A                                                                                              | Landing Width (in)    | N/A  | N/A | DWS Contrast?               | N/A  |  |
| N/A                                                                                              | Landing Slope (%)     | N/A  | N/A | DWS Length (in)             | N/A  |  |
| N/A                                                                                              | Landing X Slope (%)   | N/A  | N/A | DWS Full Width?             | N/A  |  |
| N/A                                                                                              | Landing Curb? (Y/N)   | N/A  | N/A | DWS Offset (in)             | N/A  |  |
| N/A                                                                                              | Shared Landing?       | N/A  |     |                             |      |  |
| N/A                                                                                              | Gutter Ponding?       | N/A  | N/A | Gutter Slope (%)            | N/A  |  |
| N/A                                                                                              | Gutter Lip Ht (in)    | N/A  | N/A | Gutter X Slope (%)          | N/A  |  |
| N/A                                                                                              | Painted X Walk1?      | No   | N/A | Painted X Walk2?            | N/A  |  |
|                                                                                                  | X Walk 1 Direction    | To E |     | X Walk 2 Direction          | N/A  |  |
|                                                                                                  | X Walk 1 Width (in)   | N/A  |     | X Walk 2 Width (in)         | N/A  |  |
|                                                                                                  | X Walk 1 Slope (%)    | 3.1  |     | X Walk 2 Slope (%)          | N/A  |  |
|                                                                                                  | X Walk 1 X Slope (%)  | 5.3  |     | X Walk 2 X Slope (%)        | N/A  |  |
| N/A                                                                                              | Ramp inside XWalk1?   | N/A  | N/A | Ramp inside XWalk2?         | N/A  |  |
|                                                                                                  | Road Slope (%)        | 5.3  |     | Clear Space?                | N/A  |  |
|                                                                                                  | Road X Slope (%)      | 3.1  | N/A | Clear Space to XWalk (in)   | N/A  |  |
| N/A                                                                                              | Any Obstructions?     | N/A  | N/A | Storm Grate/Utility Hazard? | N/A  |  |
|                                                                                                  | Obstruction Type      |      |     | Storm Grate/Utility Type    |      |  |
|                                                                                                  |                       | N/A  | l   |                             | N/A  |  |
|                                                                                                  |                       |      | Yes | Surface Condition? (G/P)    | Good |  |
| I P M                                                                                            |                       |      | No  | Curb Slope (%)              | 10.2 |  |