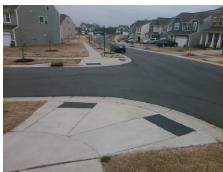

Possible Solutions:

Remove & Replace Curb Ramp With Two New Directional Ramps or Equivalent.

Surveyor Notes:

N/A

PROW/ADA:

Not Found, R304.5.1, R304.5.3

Total Cost: \$ 3200.00

| Field Measurements/Component Compliance  Compliance Description Data Compliance Description Data |                       |      |     |                             |      |  |
|--------------------------------------------------------------------------------------------------|-----------------------|------|-----|-----------------------------|------|--|
| N/A                                                                                              | Ramp Length (in)      | 99.0 | Yes | BlendTrans Slope (%)        | 3.6  |  |
| No                                                                                               | Ramp Width (in)       | 42.0 | No  | BlendTrans XSlope (%)       | 11.9 |  |
| N/A                                                                                              | Flare Type LT         | N/A  | N/A | Flare Type RT               | N/A  |  |
| N/A                                                                                              | Flare Slope LT (%)    | N/A  | N/A | Flare Slope RT (%)          | N/A  |  |
| N/A                                                                                              | Flare Traversable LT? | N/A  | N/A | Flare Traversable RT?       | N/A  |  |
| N/A                                                                                              | Landing Length (in)   | N/A  | N/A | DWS Provided?               | N/A  |  |
| N/A                                                                                              | Landing Width (in)    | N/A  | N/A | DWS Contrast?               | N/A  |  |
| N/A                                                                                              | Landing Slope (%)     | N/A  | N/A | DWS Length (in)             | N/A  |  |
| N/A                                                                                              | Landing X Slope (%)   | N/A  | N/A | DWS Full Width?             | N/A  |  |
| N/A                                                                                              | Landing Curb? (Y/N)   | N/A  | N/A | DWS Offset (in)             | N/A  |  |
| N/A                                                                                              | Shared Landing?       | N/A  |     |                             |      |  |
| N/A                                                                                              | Gutter Ponding?       | N/A  | N/A | Gutter Slope (%)            | N/A  |  |
| N/A                                                                                              | Gutter Lip Ht (in)    | N/A  | N/A | Gutter X Slope (%)          | N/A  |  |
| N/A                                                                                              | Painted X Walk1?      | No   | N/A | Painted X Walk2?            | N/A  |  |
|                                                                                                  | X Walk 1 Direction    | To E |     | X Walk 2 Direction          | N/A  |  |
|                                                                                                  | X Walk 1 Width (in)   | N/A  |     | X Walk 2 Width (in)         | N/A  |  |
|                                                                                                  | X Walk 1 Slope (%)    | 3.1  |     | X Walk 2 Slope (%)          | N/A  |  |
|                                                                                                  | X Walk 1 X Slope (%)  | 5.3  |     | X Walk 2 X Slope (%)        | N/A  |  |
| N/A                                                                                              | Ramp inside XWalk1?   | N/A  | N/A | Ramp inside XWalk2?         | N/A  |  |
|                                                                                                  | Road Slope (%)        | 5.3  |     | Clear Space?                | N/A  |  |
|                                                                                                  | Road X Slope (%)      | 3.1  | N/A | Clear Space to XWalk (in)   | N/A  |  |
| N/A                                                                                              | Any Obstructions?     | N/A  | N/A | Storm Grate/Utility Hazard? | N/A  |  |
|                                                                                                  | Obstruction Type      |      |     | Storm Grate/Utility Type    |      |  |
|                                                                                                  |                       | N/A  | l   |                             | N/A  |  |
|                                                                                                  |                       |      | Yes | Surface Condition? (G/P)    | Good |  |
| I P M                                                                                            |                       |      | No  | Curb Slope (%)              | 10.2 |  |