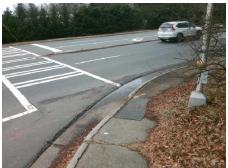

Surveyor Notes:

N/A

PROW/ADA:

Not Found, R304.5.1, R304.2.2,
R304.5.3

Total Cost: \$ 3200.00

| Field Measurements/Component Compnance |                       |       |                        |                             |       |
|----------------------------------------|-----------------------|-------|------------------------|-----------------------------|-------|
| Compliance Description                 |                       | Data  | Compliance Description |                             | Data  |
| N/A                                    | Ramp Length (in)      | 48.0  | No                     | Ramp Slope (%)              | 10.0  |
| No                                     | Ramp Width (in)       | 46.0  | No                     | Ramp XSlope (%)             | 4.4   |
| N/A                                    | Flare Type LT         | N/A   | N/A                    | Flare Type RT               | N/A   |
| N/A                                    | Flare Slope LT (%)    | N/A   | N/A                    | Flare Slope RT (%)          | N/A   |
| N/A                                    | Flare Traversable LT? | N/A   | N/A                    | Flare Traversable RT?       | N/A   |
| N/A                                    | Landing Length (in)   | N/A   | N/A                    | DWS Provided?               | N/A   |
| N/A                                    | Landing Width (in)    | N/A   | N/A                    | DWS Contrast?               | N/A   |
| N/A                                    | Landing Slope (%)     | N/A   | N/A                    | DWS Length (in)             | N/A   |
| N/A                                    | Landing X Slope (%)   | N/A   | N/A                    | DWS Full Width?             | N/A   |
| N/A                                    | Landing Curb? (Y/N)   | N/A   | N/A                    | DWS Offset (in)             | N/A   |
| N/A                                    | Shared Landing?       | N/A   |                        |                             |       |
| N/A                                    | Gutter Ponding?       | N/A   | N/A                    | Gutter Slope (%)            | N/A   |
| N/A                                    | Gutter Lip Ht (in)    | N/A   | N/A                    | Gutter X Slope (%)          | N/A   |
| N/A                                    | Painted X Walk1?      | Yes   | N/A                    | Painted X Walk2?            | Yes   |
|                                        | X Walk 1 Direction    | To SW |                        | X Walk 2 Direction          | To SE |
| N/A                                    | X Walk 1 Width (in)   | 101.0 | N/A                    | X Walk 2 Width (in)         | 80.0  |
|                                        | X Walk 1 Slope (%)    | 3.1   |                        | X Walk 2 Slope (%)          | 0.2   |
|                                        | X Walk 1 X Slope (%)  | 0.9   |                        | X Walk 2 X Slope (%)        | 2.4   |
| N/A                                    | Ramp inside XWalk1?   | Yes   | N/A                    | Ramp inside XWalk2?         | Yes   |
|                                        | Road Slope (%)        | 2.8   | N/A                    | Clear Space?                | N/A   |
|                                        | Road X Slope (%)      | 0.8   | N/A                    | Clear Space to XWalk (in)   | N/A   |
| N/A                                    | Any Obstructions?     | N/A   | N/A                    | Storm Grate/Utility Hazard? | N/A   |
|                                        | Obstruction Type      |       | l                      | Storm Grate/Utility Type    |       |
|                                        |                       | N/A   |                        |                             | N/A   |
|                                        |                       |       | Yes                    | Surface Condition? (G/P)    | Good  |