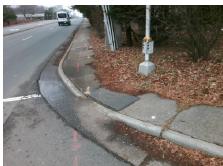

Surveyor Notes:

N/A

PROW/ADA:

Not Found, R304.5.1, R304.2.2,
R304.5.3

Total Cost: \$ 3200.00

| Field Measurements/Component Compnance |                       |       |                        |                             |       |
|----------------------------------------|-----------------------|-------|------------------------|-----------------------------|-------|
| Compliance Description                 |                       | Data  | Compliance Description |                             | Data  |
| N/A                                    | Ramp Length (in)      | 48.0  | No                     | Ramp Slope (%)              | 10.0  |
| No                                     | Ramp Width (in)       | 46.0  | No                     | Ramp XSlope (%)             | 4.4   |
| N/A                                    | Flare Type LT         | N/A   | N/A                    | Flare Type RT               | N/A   |
| N/A                                    | Flare Slope LT (%)    | N/A   | N/A                    | Flare Slope RT (%)          | N/A   |
| N/A                                    | Flare Traversable LT? | N/A   | N/A                    | Flare Traversable RT?       | N/A   |
| N/A                                    | Landing Length (in)   | N/A   | N/A                    | DWS Provided?               | N/A   |
| N/A                                    | Landing Width (in)    | N/A   | N/A                    | DWS Contrast?               | N/A   |
| N/A                                    | Landing Slope (%)     | N/A   | N/A                    | DWS Length (in)             | N/A   |
| N/A                                    | Landing X Slope (%)   | N/A   | N/A                    | DWS Full Width?             | N/A   |
| N/A                                    | Landing Curb? (Y/N)   | N/A   | N/A                    | DWS Offset (in)             | N/A   |
| N/A                                    | Shared Landing?       | N/A   |                        |                             |       |
| N/A                                    | Gutter Ponding?       | N/A   | N/A                    | Gutter Slope (%)            | N/A   |
| N/A                                    | Gutter Lip Ht (in)    | N/A   | N/A                    | Gutter X Slope (%)          | N/A   |
| N/A                                    | Painted X Walk1?      | Yes   | N/A                    | Painted X Walk2?            | Yes   |
|                                        | X Walk 1 Direction    | To SW |                        | X Walk 2 Direction          | To SE |
| N/A                                    | X Walk 1 Width (in)   | 101.0 | N/A                    | X Walk 2 Width (in)         | 80.0  |
|                                        | X Walk 1 Slope (%)    | 3.1   |                        | X Walk 2 Slope (%)          | 0.2   |
|                                        | X Walk 1 X Slope (%)  | 0.9   |                        | X Walk 2 X Slope (%)        | 2.4   |
| N/A                                    | Ramp inside XWalk1?   | Yes   | N/A                    | Ramp inside XWalk2?         | Yes   |
|                                        | Road Slope (%)        | 2.8   | N/A                    | Clear Space?                | N/A   |
|                                        | Road X Slope (%)      | 0.8   | N/A                    | Clear Space to XWalk (in)   | N/A   |
| N/A                                    | Any Obstructions?     | N/A   | N/A                    | Storm Grate/Utility Hazard? | N/A   |
|                                        | Obstruction Type      |       | l                      | Storm Grate/Utility Type    |       |
|                                        |                       | N/A   |                        |                             | N/A   |
|                                        |                       |       | Yes                    | Surface Condition? (G/P)    | Good  |