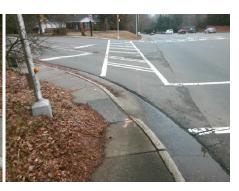

Surveyor Notes:

N/A

PROW/ADA:

Not Found, R304.5.1, R304.2.2,
R304.5.3

Total Cost: \$ 3200.00

| Field Measurements/Component Compnance |                       |       |                        |                             |       |
|----------------------------------------|-----------------------|-------|------------------------|-----------------------------|-------|
| Compliance Description                 |                       | Data  | Compliance Description |                             | Data  |
| N/A                                    | Ramp Length (in)      | 48.0  | No                     | Ramp Slope (%)              | 10.0  |
| No                                     | Ramp Width (in)       | 46.0  | No                     | Ramp XSlope (%)             | 4.4   |
| N/A                                    | Flare Type LT         | N/A   | N/A                    | Flare Type RT               | N/A   |
| N/A                                    | Flare Slope LT (%)    | N/A   | N/A                    | Flare Slope RT (%)          | N/A   |
| N/A                                    | Flare Traversable LT? | N/A   | N/A                    | Flare Traversable RT?       | N/A   |
| N/A                                    | Landing Length (in)   | N/A   | N/A                    | DWS Provided?               | N/A   |
| N/A                                    | Landing Width (in)    | N/A   | N/A                    | DWS Contrast?               | N/A   |
| N/A                                    | Landing Slope (%)     | N/A   | N/A                    | DWS Length (in)             | N/A   |
| N/A                                    | Landing X Slope (%)   | N/A   | N/A                    | DWS Full Width?             | N/A   |
| N/A                                    | Landing Curb? (Y/N)   | N/A   | N/A                    | DWS Offset (in)             | N/A   |
| N/A                                    | Shared Landing?       | N/A   |                        |                             |       |
| N/A                                    | Gutter Ponding?       | N/A   | N/A                    | Gutter Slope (%)            | N/A   |
| N/A                                    | Gutter Lip Ht (in)    | N/A   | N/A                    | Gutter X Slope (%)          | N/A   |
| N/A                                    | Painted X Walk1?      | Yes   | N/A                    | Painted X Walk2?            | Yes   |
|                                        | X Walk 1 Direction    | To SW |                        | X Walk 2 Direction          | To SE |
| N/A                                    | X Walk 1 Width (in)   | 101.0 | N/A                    | X Walk 2 Width (in)         | 80.0  |
|                                        | X Walk 1 Slope (%)    | 3.1   |                        | X Walk 2 Slope (%)          | 0.2   |
|                                        | X Walk 1 X Slope (%)  | 0.9   |                        | X Walk 2 X Slope (%)        | 2.4   |
| N/A                                    | Ramp inside XWalk1?   | Yes   | N/A                    | Ramp inside XWalk2?         | Yes   |
|                                        | Road Slope (%)        | 2.8   | N/A                    | Clear Space?                | N/A   |
|                                        | Road X Slope (%)      | 0.8   | N/A                    | Clear Space to XWalk (in)   | N/A   |
| N/A                                    | Any Obstructions?     | N/A   | N/A                    | Storm Grate/Utility Hazard? | N/A   |
|                                        | Obstruction Type      |       | l                      | Storm Grate/Utility Type    |       |
|                                        |                       | N/A   |                        |                             | N/A   |
|                                        |                       |       | Yes                    | Surface Condition? (G/P)    | Good  |