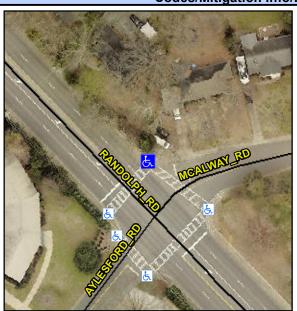

## Access Compliance Report Public Rights-of-Way (Curb Ramps)

Intersection ID: 17345 Main Street: RANDOLPH\_RD Cross Street: AYLESFORD\_RD Location: NE

ADA ID: 228E62457ACE Ramp Type: PerpDiag Initial Pass/Fail: Fail Overall Compliance: No Severity Score: 22.5

## Field Measurements/Component Compliance

Street 1 Name
Stop Condition-Street 2
Street 2 Name
Stop Condition-Street 1

RANDOLPH RD Signal MCALWAY RD Signal Possible Solutions:

Remove & Replace Curb Ramp With
Two New Directional Ramps or
Equivalent.