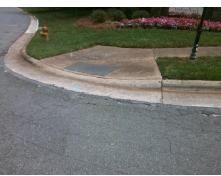

## Access Compliance Report Public Rights-of-Way (Curb Ramps)

Intersection ID: 4250 Main Street: RADBOURNE\_BV Cross Street: SYMPHONY\_WOODS\_DR Location: E

ADA ID: 229445BC0188 Ramp Type: Perp Initial Pass/Fail: Fail Overall Compliance: No Severity Score: 25

## **Field Measurements/Component Compliance**

Street 1 Name RADBOURNE BV
Stop Condition-Street 2 None
Street 2 Name N/A
Stop Condition-Street 1 N/A

Possible Solutions:

Remove & Replace Entire Ramp.

Surveyor Notes:

N/A

PROW/ADA:

R304.5.3

Total Cost: \$ 1850.00

|                        | Field Measur          | ements/C | <u>ompo</u> | nent Compliance             |      |
|------------------------|-----------------------|----------|-------------|-----------------------------|------|
| Compliance Description |                       | Data     | Comp        | liance Description          | Data |
| N/A                    | Ramp Length (in)      | 92.5     | Yes         | Ramp Slope (%)              | 6.7  |
| Yes                    | Ramp Width (in)       | 48.0     | No          | Ramp XSlope (%)             | 11.9 |
| N/A                    | Flare Type LT         | N/A      | N/A         | Flare Type RT               | N/A  |
| N/A                    | Flare Slope LT (%)    | N/A      | N/A         | Flare Slope RT (%)          | N/A  |
| N/A                    | Flare Traversable LT? | N/A      | N/A         | Flare Traversable RT?       | N/A  |
| N/A                    | Landing Length (in)   | N/A      | N/A         | DWS Provided?               | N/A  |
| N/A                    | Landing Width (in)    | N/A      | N/A         | DWS Contrast?               | N/A  |
| N/A                    | Landing Slope (%)     | N/A      | N/A         | DWS Length (in)             | N/A  |
| N/A                    | Landing X Slope (%)   | N/A      | N/A         | DWS Full Width?             | N/A  |
| N/A                    | Landing Curb? (Y/N)   | N/A      | N/A         | DWS Offset (in)             | N/A  |
| N/A                    | Shared Landing?       | N/A      |             |                             |      |
| N/A                    | Gutter Ponding?       | N/A      | N/A         | Gutter Slope (%)            | N/A  |
| N/A                    | Gutter Lip Ht (in)    | N/A      | N/A         | Gutter X Slope (%)          | N/A  |
| N/A                    | Painted X Walk1?      | No       | N/A         | Painted X Walk2?            | N/A  |
|                        | X Walk 1 Direction    | To NW    |             | X Walk 2 Direction          | N/A  |
| N/A                    | X Walk 1 Width (in)   | N/A      | N/A         | X Walk 2 Width (in)         | N/A  |
|                        | X Walk 1 Slope (%)    | 0.4      |             | X Walk 2 Slope (%)          | N/A  |
|                        | X Walk 1 X Slope (%)  | 5.0      |             | X Walk 2 X Slope (%)        | N/A  |
| N/A                    | Ramp inside XWalk1?   | N/A      | N/A         | Ramp inside XWalk2?         | N/A  |
|                        | Road Slope (%)        | N/A      | N/A         | Clear Space?                | N/A  |
|                        | Road X Slope (%)      | N/A      | N/A         | Clear Space to XWalk (in)   | N/A  |
| N/A                    | Any Obstructions?     | N/A      | N/A         | Storm Grate/Utility Hazard? | N/A  |
|                        | Obstruction Type      |          |             | Storm Grate/Utility Type    |      |
|                        |                       | N/A      |             |                             | N/A  |
|                        |                       |          | Yes         | Surface Condition? (G/P)    | Good |
|                        |                       |          |             |                             |      |