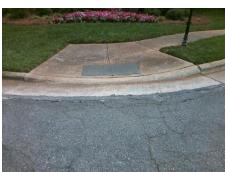

## Access Compliance Report Public Rights-of-Way (Curb Ramps)

Intersection ID: 4250 Main Street: RADBOURNE\_BV Cross Street: SYMPHONY\_WOODS\_DR Location: E

ADA ID: 229445BC0188 Ramp Type: Perp Initial Pass/Fail: Fail Overall Compliance: No Severity Score: 25

## **Field Measurements/Component Compliance**

Street 1 Name RADBOURNE BV
Stop Condition-Street 2 None
Street 2 Name N/A
Stop Condition-Street 1 N/A

Possible Solutions:

Remove & Replace Entire Ramp.

Surveyor Notes:

N/A

PROW/ADA:

R304.5.3

Total Cost: \$ 1850.00

|                        | Field Measur          | ements/C | <u>ompo</u> | nent Compliance             |      |
|------------------------|-----------------------|----------|-------------|-----------------------------|------|
| Compliance Description |                       | Data     | Comp        | liance Description          | Data |
| N/A                    | Ramp Length (in)      | 92.5     | Yes         | Ramp Slope (%)              | 6.7  |
| Yes                    | Ramp Width (in)       | 48.0     | No          | Ramp XSlope (%)             | 11.9 |
| N/A                    | Flare Type LT         | N/A      | N/A         | Flare Type RT               | N/A  |
| N/A                    | Flare Slope LT (%)    | N/A      | N/A         | Flare Slope RT (%)          | N/A  |
| N/A                    | Flare Traversable LT? | N/A      | N/A         | Flare Traversable RT?       | N/A  |
| N/A                    | Landing Length (in)   | N/A      | N/A         | DWS Provided?               | N/A  |
| N/A                    | Landing Width (in)    | N/A      | N/A         | DWS Contrast?               | N/A  |
| N/A                    | Landing Slope (%)     | N/A      | N/A         | DWS Length (in)             | N/A  |
| N/A                    | Landing X Slope (%)   | N/A      | N/A         | DWS Full Width?             | N/A  |
| N/A                    | Landing Curb? (Y/N)   | N/A      | N/A         | DWS Offset (in)             | N/A  |
| N/A                    | Shared Landing?       | N/A      |             |                             |      |
| N/A                    | Gutter Ponding?       | N/A      | N/A         | Gutter Slope (%)            | N/A  |
| N/A                    | Gutter Lip Ht (in)    | N/A      | N/A         | Gutter X Slope (%)          | N/A  |
| N/A                    | Painted X Walk1?      | No       | N/A         | Painted X Walk2?            | N/A  |
|                        | X Walk 1 Direction    | To NW    |             | X Walk 2 Direction          | N/A  |
| N/A                    | X Walk 1 Width (in)   | N/A      | N/A         | X Walk 2 Width (in)         | N/A  |
|                        | X Walk 1 Slope (%)    | 0.4      |             | X Walk 2 Slope (%)          | N/A  |
|                        | X Walk 1 X Slope (%)  | 5.0      |             | X Walk 2 X Slope (%)        | N/A  |
| N/A                    | Ramp inside XWalk1?   | N/A      | N/A         | Ramp inside XWalk2?         | N/A  |
|                        | Road Slope (%)        | N/A      | N/A         | Clear Space?                | N/A  |
|                        | Road X Slope (%)      | N/A      | N/A         | Clear Space to XWalk (in)   | N/A  |
| N/A                    | Any Obstructions?     | N/A      | N/A         | Storm Grate/Utility Hazard? | N/A  |
|                        | Obstruction Type      |          |             | Storm Grate/Utility Type    |      |
|                        |                       | N/A      |             |                             | N/A  |
|                        |                       |          | Yes         | Surface Condition? (G/P)    | Good |
|                        |                       |          |             |                             |      |