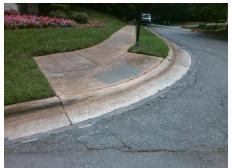

## Access Compliance Report Public Rights-of-Way (Curb Ramps)

Intersection ID: 4250 Main Street: RADBOURNE\_BV Cross Street: SYMPHONY\_WOODS\_DR Location: E

ADA ID: 229445BC0188 Ramp Type: Perp Initial Pass/Fail: Fail Overall Compliance: No Severity Score: 25

## **Field Measurements/Component Compliance**

Street 1 Name RADBOURNE BV
Stop Condition-Street 2 None
Street 2 Name N/A
Stop Condition-Street 1 N/A

Possible Solutions:

Remove & Replace Entire Ramp.

Surveyor Notes:

N/A

PROW/ADA:

R304.5.3

Total Cost: \$ 1850.00

|                        | Field Measur          | ements/C | <u>ompo</u> | nent Compliance             |      |
|------------------------|-----------------------|----------|-------------|-----------------------------|------|
| Compliance Description |                       | Data     | Comp        | liance Description          | Data |
| N/A                    | Ramp Length (in)      | 92.5     | Yes         | Ramp Slope (%)              | 6.7  |
| Yes                    | Ramp Width (in)       | 48.0     | No          | Ramp XSlope (%)             | 11.9 |
| N/A                    | Flare Type LT         | N/A      | N/A         | Flare Type RT               | N/A  |
| N/A                    | Flare Slope LT (%)    | N/A      | N/A         | Flare Slope RT (%)          | N/A  |
| N/A                    | Flare Traversable LT? | N/A      | N/A         | Flare Traversable RT?       | N/A  |
| N/A                    | Landing Length (in)   | N/A      | N/A         | DWS Provided?               | N/A  |
| N/A                    | Landing Width (in)    | N/A      | N/A         | DWS Contrast?               | N/A  |
| N/A                    | Landing Slope (%)     | N/A      | N/A         | DWS Length (in)             | N/A  |
| N/A                    | Landing X Slope (%)   | N/A      | N/A         | DWS Full Width?             | N/A  |
| N/A                    | Landing Curb? (Y/N)   | N/A      | N/A         | DWS Offset (in)             | N/A  |
| N/A                    | Shared Landing?       | N/A      |             |                             |      |
| N/A                    | Gutter Ponding?       | N/A      | N/A         | Gutter Slope (%)            | N/A  |
| N/A                    | Gutter Lip Ht (in)    | N/A      | N/A         | Gutter X Slope (%)          | N/A  |
| N/A                    | Painted X Walk1?      | No       | N/A         | Painted X Walk2?            | N/A  |
|                        | X Walk 1 Direction    | To NW    |             | X Walk 2 Direction          | N/A  |
| N/A                    | X Walk 1 Width (in)   | N/A      | N/A         | X Walk 2 Width (in)         | N/A  |
|                        | X Walk 1 Slope (%)    | 0.4      |             | X Walk 2 Slope (%)          | N/A  |
|                        | X Walk 1 X Slope (%)  | 5.0      |             | X Walk 2 X Slope (%)        | N/A  |
| N/A                    | Ramp inside XWalk1?   | N/A      | N/A         | Ramp inside XWalk2?         | N/A  |
|                        | Road Slope (%)        | N/A      | N/A         | Clear Space?                | N/A  |
|                        | Road X Slope (%)      | N/A      | N/A         | Clear Space to XWalk (in)   | N/A  |
| N/A                    | Any Obstructions?     | N/A      | N/A         | Storm Grate/Utility Hazard? | N/A  |
|                        | Obstruction Type      |          |             | Storm Grate/Utility Type    |      |
|                        |                       | N/A      |             |                             | N/A  |
|                        |                       |          | Yes         | Surface Condition? (G/P)    | Good |
|                        |                       |          |             |                             |      |