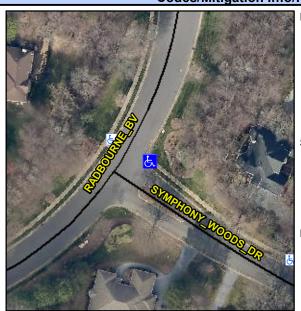

## Access Compliance Report Public Rights-of-Way (Curb Ramps)

Intersection ID: 4250 Main Street: RADBOURNE\_BV Cross Street: SYMPHONY\_WOODS\_DR Location: E

ADA ID: 229445BC0188 Ramp Type: Perp Initial Pass/Fail: Fail Overall Compliance: No Severity Score: 25

## **Field Measurements/Component Compliance**

Street 1 Name RADBOURNE BV
Stop Condition-Street 2 None
Street 2 Name N/A
Stop Condition-Street 1 N/A

Possible Solutions:

Remove & Replace Entire Ramp.

Surveyor Notes:

N/A

PROW/ADA:

R304.5.3

Total Cost: \$ 1850.00

|                        | Field Measur          | ements/C | <u>ompo</u> | nent Compliance             |      |
|------------------------|-----------------------|----------|-------------|-----------------------------|------|
| Compliance Description |                       | Data     | Comp        | liance Description          | Data |
| N/A                    | Ramp Length (in)      | 92.5     | Yes         | Ramp Slope (%)              | 6.7  |
| Yes                    | Ramp Width (in)       | 48.0     | No          | Ramp XSlope (%)             | 11.9 |
| N/A                    | Flare Type LT         | N/A      | N/A         | Flare Type RT               | N/A  |
| N/A                    | Flare Slope LT (%)    | N/A      | N/A         | Flare Slope RT (%)          | N/A  |
| N/A                    | Flare Traversable LT? | N/A      | N/A         | Flare Traversable RT?       | N/A  |
| N/A                    | Landing Length (in)   | N/A      | N/A         | DWS Provided?               | N/A  |
| N/A                    | Landing Width (in)    | N/A      | N/A         | DWS Contrast?               | N/A  |
| N/A                    | Landing Slope (%)     | N/A      | N/A         | DWS Length (in)             | N/A  |
| N/A                    | Landing X Slope (%)   | N/A      | N/A         | DWS Full Width?             | N/A  |
| N/A                    | Landing Curb? (Y/N)   | N/A      | N/A         | DWS Offset (in)             | N/A  |
| N/A                    | Shared Landing?       | N/A      |             |                             |      |
| N/A                    | Gutter Ponding?       | N/A      | N/A         | Gutter Slope (%)            | N/A  |
| N/A                    | Gutter Lip Ht (in)    | N/A      | N/A         | Gutter X Slope (%)          | N/A  |
| N/A                    | Painted X Walk1?      | No       | N/A         | Painted X Walk2?            | N/A  |
|                        | X Walk 1 Direction    | To NW    |             | X Walk 2 Direction          | N/A  |
| N/A                    | X Walk 1 Width (in)   | N/A      | N/A         | X Walk 2 Width (in)         | N/A  |
|                        | X Walk 1 Slope (%)    | 0.4      |             | X Walk 2 Slope (%)          | N/A  |
|                        | X Walk 1 X Slope (%)  | 5.0      |             | X Walk 2 X Slope (%)        | N/A  |
| N/A                    | Ramp inside XWalk1?   | N/A      | N/A         | Ramp inside XWalk2?         | N/A  |
|                        | Road Slope (%)        | N/A      | N/A         | Clear Space?                | N/A  |
|                        | Road X Slope (%)      | N/A      | N/A         | Clear Space to XWalk (in)   | N/A  |
| N/A                    | Any Obstructions?     | N/A      | N/A         | Storm Grate/Utility Hazard? | N/A  |
|                        | Obstruction Type      |          |             | Storm Grate/Utility Type    |      |
|                        |                       | N/A      |             |                             | N/A  |
|                        |                       |          | Yes         | Surface Condition? (G/P)    | Good |
|                        |                       |          |             |                             |      |