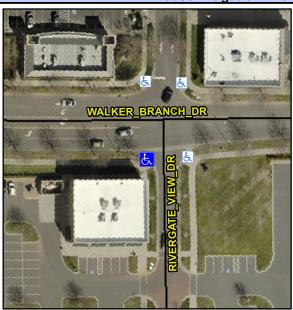

## Access Compliance Report Public Rights-of-Way (Curb Ramps)

Intersection ID: N/AMain Street:RIVERGATE\_VIEW\_DRCross Street:WALKER\_BRANCH\_DRLocation:SWADA ID: 2294AC264BE9Ramp Type:PerpDiagInitial Pass/Fail:FailOverall Compliance:NoSeverity Score:22.5

## Field Measurements/Component Compliance

Street 1 Name
Stop Condition-Street 2
Street 2 Name
Stop Condition-Street 1

RIVERGATE VIEW DR StopSign WALKER BRANCH DR None Possible Solutions:

Remove & Replace Curb Ramp With Two New Directional Ramps or Equivalent.