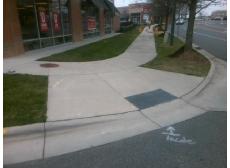

Surveyor Notes:

N/A

PROW/ADA:

Not Found, R304.5.1, R304.2.2, R304.5.3

Total Cost: \$ 3200.00

| Field Measurements/Component Compliance |        |                        |      |        |        |                       |      |
|-----------------------------------------|--------|------------------------|------|--------|--------|-----------------------|------|
|                                         | Compli | Compliance Description |      | Compli | ance   | Description           | Data |
|                                         | N/A    | Ramp Length (in)       | 96.0 | No     | Ramp   | Slope (%)             | 10.0 |
|                                         | No     | Ramp Width (in)        | 44.5 | No     | Ramp   | XSlope (%)            | 3.5  |
|                                         | N/A    | Flare Type LT          | N/A  | N/A    | Flare  | Type RT               | N/A  |
|                                         | N/A    | Flare Slope LT (%)     | N/A  | N/A    | Flare  | Slope RT (%)          | N/A  |
|                                         | N/A    | Flare Traversable LT?  | N/A  | N/A    | Flare  | Traversable RT?       | N/A  |
|                                         | N/A    | Landing Length (in)    | N/A  | N/A    | DWS    | Provided?             | N/A  |
|                                         | N/A    | Landing Width (in)     | N/A  | N/A    | DWS    | Contrast?             | N/A  |
|                                         | N/A    | Landing Slope (%)      | N/A  | N/A    | DWS    | Length (in)           | N/A  |
|                                         | N/A    | Landing X Slope (%)    | N/A  | N/A    | DWS    | Full Width?           | N/A  |
|                                         | N/A    | Landing Curb? (Y/N)    | N/A  | N/A    | DWS    | Offset (in)           | N/A  |
|                                         | N/A    | Shared Landing?        | N/A  |        |        |                       |      |
|                                         | N/A    | Gutter Ponding?        | N/A  | N/A    | Gutte  | r Slope (%)           | N/A  |
|                                         | N/A    | Gutter Lip Ht (in)     | N/A  | N/A    | Gutte  | r X Slope (%)         | N/A  |
|                                         | N/A    | Painted X Walk1?       | No   | N/A    | Painte | ed X Walk2?           | No   |
|                                         |        | X Walk 1 Direction     | ТоЕ  |        | X Wal  | k 2 Direction         | To N |
|                                         | N/A    | X Walk 1 Width (in)    | N/A  | N/A    | X Wal  | k 2 Width (in)        | N/A  |
|                                         |        | X Walk 1 Slope (%)     | 1.6  |        | X Wal  | k 2 Slope (%)         | 4.4  |
|                                         |        | X Walk 1 X Slope (%)   | 3.1  |        | X Wal  | k 2 X Slope (%)       | 0.9  |
|                                         | N/A    | Ramp inside XWalk1?    | N/A  | N/A    | Ramp   | inside XWalk2?        | N/A  |
|                                         |        | Road Slope (%)         | 1.8  | N/A    | Clear  | Space?                | N/A  |
|                                         |        | Road X Slope (%)       | 2.1  | N/A    | Clear  | Space to XWalk (in)   | N/A  |
|                                         | N/A    | Any Obstructions?      | N/A  | N/A    | Storm  | Grate/Utility Hazard? | N/A  |
|                                         |        | Obstruction Type       |      |        | Storm  | Grate/Utility Type    |      |
|                                         |        |                        | N/A  |        |        |                       | N/A  |
|                                         |        |                        |      | Yes    | Surfac | ce Condition? (G/P)   | Good |
| _                                       |        |                        |      |        |        |                       |      |