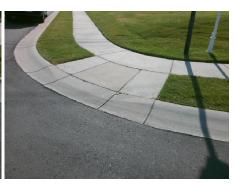

## Field Measurements/Component Compliance

Street 1 Name
Stop Condition-Street 2
Street 2 Name
Stop Condition-Street 1

WILL GROVE WAY DR None ANNE BROWER RD StopSign Possible Solutions:

Remove & Replace Curb Ramp With Two New Directional Ramps or Equivalent.

Surveyor Notes:

N/A

PROW/ADA:

Not Found, R304.5.1

Total Cost: \$ 3200.00

| Field Measurements/Component Compilance |                       |       |                        |                             |       |
|-----------------------------------------|-----------------------|-------|------------------------|-----------------------------|-------|
| Compliance Description                  |                       | Data  | Compliance Description |                             | Data  |
| N/A                                     | Ramp Length (in)      | 45.5  | Yes                    | Ramp Slope (%)              | 6.1   |
| No                                      | Ramp Width (in)       | 35.5  | Yes                    | Ramp XSlope (%)             | 0.7   |
| N/A                                     | Flare Type LT         | N/A   | N/A                    | Flare Type RT               | N/A   |
| N/A                                     | Flare Slope LT (%)    | N/A   | N/A                    | Flare Slope RT (%)          | N/A   |
| N/A                                     | Flare Traversable LT? | N/A   | N/A                    | Flare Traversable RT?       | N/A   |
| N/A                                     | Landing Length (in)   | N/A   | N/A                    | DWS Provided?               | N/A   |
| N/A                                     | Landing Width (in)    | N/A   | N/A                    | DWS Contrast?               | N/A   |
| N/A                                     | Landing Slope (%)     | N/A   | N/A                    | DWS Length (in)             | N/A   |
| N/A                                     | Landing X Slope (%)   | N/A   | N/A                    | DWS Full Width?             | N/A   |
| N/A                                     | Landing Curb? (Y/N)   | N/A   | N/A                    | DWS Offset (in)             | N/A   |
| N/A                                     | Shared Landing?       | N/A   |                        |                             |       |
| N/A                                     | Gutter Ponding?       | N/A   | N/A                    | Gutter Slope (%)            | N/A   |
| N/A                                     | Gutter Lip Ht (in)    | N/A   | N/A                    | Gutter X Slope (%)          | N/A   |
| N/A                                     | Painted X Walk1?      | No    | N/A                    | Painted X Walk2?            | No    |
|                                         | X Walk 1 Direction    | To NE |                        | X Walk 2 Direction          | To SW |
| N/A                                     | X Walk 1 Width (in)   | N/A   | N/A                    | X Walk 2 Width (in)         | N/A   |
|                                         | X Walk 1 Slope (%)    | 2.9   |                        | X Walk 2 Slope (%)          | 0.9   |
|                                         | X Walk 1 X Slope (%)  | 0.5   |                        | X Walk 2 X Slope (%)        | 2.3   |
| N/A                                     | Ramp inside XWalk1?   | N/A   | N/A                    | Ramp inside XWalk2?         | N/A   |
|                                         | Road Slope (%)        | 0.3   | N/A                    | Clear Space?                | N/A   |
|                                         | Road X Slope (%)      | 1.7   | N/A                    | Clear Space to XWalk (in)   | N/A   |
| N/A                                     | Any Obstructions?     | N/A   | N/A                    | Storm Grate/Utility Hazard? | N/A   |
|                                         | Obstruction Type      |       |                        | Storm Grate/Utility Type    |       |
|                                         |                       | N/A   |                        |                             | N/A   |
|                                         |                       |       | Yes                    | Surface Condition? (G/P)    | Good  |