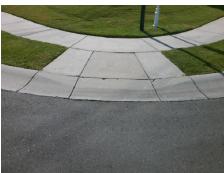

## Field Measurements/Component Compliance

Street 1 Name
Stop Condition-Street 2
Street 2 Name
Stop Condition-Street 1

WILL GROVE WAY DR None ANNE BROWER RD StopSign Possible Solutions:

Remove & Replace Curb Ramp With Two New Directional Ramps or Equivalent.

Surveyor Notes:

N/A

PROW/ADA:

Not Found, R304.5.1

Total Cost: \$ 3200.00

| Field Measurements/Component Compilance |                       |       |                        |                             |       |
|-----------------------------------------|-----------------------|-------|------------------------|-----------------------------|-------|
| Compliance Description                  |                       | Data  | Compliance Description |                             | Data  |
| N/A                                     | Ramp Length (in)      | 45.5  | Yes                    | Ramp Slope (%)              | 6.1   |
| No                                      | Ramp Width (in)       | 35.5  | Yes                    | Ramp XSlope (%)             | 0.7   |
| N/A                                     | Flare Type LT         | N/A   | N/A                    | Flare Type RT               | N/A   |
| N/A                                     | Flare Slope LT (%)    | N/A   | N/A                    | Flare Slope RT (%)          | N/A   |
| N/A                                     | Flare Traversable LT? | N/A   | N/A                    | Flare Traversable RT?       | N/A   |
| N/A                                     | Landing Length (in)   | N/A   | N/A                    | DWS Provided?               | N/A   |
| N/A                                     | Landing Width (in)    | N/A   | N/A                    | DWS Contrast?               | N/A   |
| N/A                                     | Landing Slope (%)     | N/A   | N/A                    | DWS Length (in)             | N/A   |
| N/A                                     | Landing X Slope (%)   | N/A   | N/A                    | DWS Full Width?             | N/A   |
| N/A                                     | Landing Curb? (Y/N)   | N/A   | N/A                    | DWS Offset (in)             | N/A   |
| N/A                                     | Shared Landing?       | N/A   |                        |                             |       |
| N/A                                     | Gutter Ponding?       | N/A   | N/A                    | Gutter Slope (%)            | N/A   |
| N/A                                     | Gutter Lip Ht (in)    | N/A   | N/A                    | Gutter X Slope (%)          | N/A   |
| N/A                                     | Painted X Walk1?      | No    | N/A                    | Painted X Walk2?            | No    |
|                                         | X Walk 1 Direction    | To NE |                        | X Walk 2 Direction          | To SW |
| N/A                                     | X Walk 1 Width (in)   | N/A   | N/A                    | X Walk 2 Width (in)         | N/A   |
|                                         | X Walk 1 Slope (%)    | 2.9   |                        | X Walk 2 Slope (%)          | 0.9   |
|                                         | X Walk 1 X Slope (%)  | 0.5   |                        | X Walk 2 X Slope (%)        | 2.3   |
| N/A                                     | Ramp inside XWalk1?   | N/A   | N/A                    | Ramp inside XWalk2?         | N/A   |
|                                         | Road Slope (%)        | 0.3   | N/A                    | Clear Space?                | N/A   |
|                                         | Road X Slope (%)      | 1.7   | N/A                    | Clear Space to XWalk (in)   | N/A   |
| N/A                                     | Any Obstructions?     | N/A   | N/A                    | Storm Grate/Utility Hazard? | N/A   |
|                                         | Obstruction Type      |       |                        | Storm Grate/Utility Type    |       |
|                                         |                       | N/A   |                        |                             | N/A   |
|                                         |                       |       | Yes                    | Surface Condition? (G/P)    | Good  |