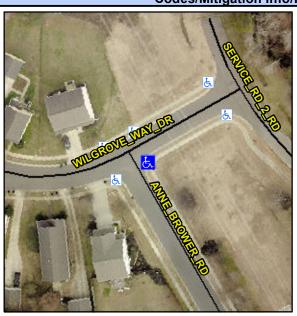

## Access Compliance Report Public Rights-of-Way (Curb Ramps)

Intersection ID: 49821 Main Street: WILGROVE\_WAY\_DR Cross Street: ANNE\_BROWER\_RD Location: SE

ADA ID: 2296133441A0 Ramp Type: PerpDiag Initial Pass/Fail: Fail Overall Compliance: No Severity Score: 17.5

## Field Measurements/Component Compliance

Street 1 Name
Stop Condition-Street 2
Street 2 Name
Stop Condition-Street 1

WILL GROVE WAY DR None ANNE BROWER RD StopSign Possible Solutions:

Remove & Replace Curb Ramp With Two New Directional Ramps or Equivalent.