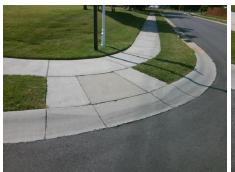

## Field Measurements/Component Compliance

Street 1 Name
Stop Condition-Street 2
Street 2 Name
Stop Condition-Street 1

WILL GROVE WAY DR None ANNE BROWER RD StopSign Possible Solutions:

Remove & Replace Curb Ramp With Two New Directional Ramps or Equivalent.

Surveyor Notes:

N/A

PROW/ADA:

Not Found, R304.5.1

Total Cost: \$ 3200.00

| Field Measurements/Component Compilance |                       |       |                        |                             |       |
|-----------------------------------------|-----------------------|-------|------------------------|-----------------------------|-------|
| Compliance Description                  |                       | Data  | Compliance Description |                             | Data  |
| N/A                                     | Ramp Length (in)      | 45.5  | Yes                    | Ramp Slope (%)              | 6.1   |
| No                                      | Ramp Width (in)       | 35.5  | Yes                    | Ramp XSlope (%)             | 0.7   |
| N/A                                     | Flare Type LT         | N/A   | N/A                    | Flare Type RT               | N/A   |
| N/A                                     | Flare Slope LT (%)    | N/A   | N/A                    | Flare Slope RT (%)          | N/A   |
| N/A                                     | Flare Traversable LT? | N/A   | N/A                    | Flare Traversable RT?       | N/A   |
| N/A                                     | Landing Length (in)   | N/A   | N/A                    | DWS Provided?               | N/A   |
| N/A                                     | Landing Width (in)    | N/A   | N/A                    | DWS Contrast?               | N/A   |
| N/A                                     | Landing Slope (%)     | N/A   | N/A                    | DWS Length (in)             | N/A   |
| N/A                                     | Landing X Slope (%)   | N/A   | N/A                    | DWS Full Width?             | N/A   |
| N/A                                     | Landing Curb? (Y/N)   | N/A   | N/A                    | DWS Offset (in)             | N/A   |
| N/A                                     | Shared Landing?       | N/A   |                        |                             |       |
| N/A                                     | Gutter Ponding?       | N/A   | N/A                    | Gutter Slope (%)            | N/A   |
| N/A                                     | Gutter Lip Ht (in)    | N/A   | N/A                    | Gutter X Slope (%)          | N/A   |
| N/A                                     | Painted X Walk1?      | No    | N/A                    | Painted X Walk2?            | No    |
|                                         | X Walk 1 Direction    | To NE |                        | X Walk 2 Direction          | To SW |
| N/A                                     | X Walk 1 Width (in)   | N/A   | N/A                    | X Walk 2 Width (in)         | N/A   |
|                                         | X Walk 1 Slope (%)    | 2.9   |                        | X Walk 2 Slope (%)          | 0.9   |
|                                         | X Walk 1 X Slope (%)  | 0.5   |                        | X Walk 2 X Slope (%)        | 2.3   |
| N/A                                     | Ramp inside XWalk1?   | N/A   | N/A                    | Ramp inside XWalk2?         | N/A   |
|                                         | Road Slope (%)        | 0.3   | N/A                    | Clear Space?                | N/A   |
|                                         | Road X Slope (%)      | 1.7   | N/A                    | Clear Space to XWalk (in)   | N/A   |
| N/A                                     | Any Obstructions?     | N/A   | N/A                    | Storm Grate/Utility Hazard? | N/A   |
|                                         | Obstruction Type      |       |                        | Storm Grate/Utility Type    |       |
|                                         |                       | N/A   |                        |                             | N/A   |
|                                         |                       |       | Yes                    | Surface Condition? (G/P)    | Good  |