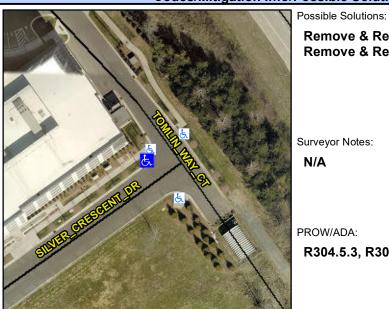

## **Access Compliance Report Public Rights-of-Way** (Curb Ramps)

Intersection ID: 44781 Main Street: SILVER CRESCENT DR Cross Street: TOMLIN\_WAY\_CT Location: W **Overall Compliance: No** ADA ID: 229746C11882 Ramp Type: Directional1 Initial Pass/Fail: Pass **Severity Score:** 2.75

## Field Measurements/Component Compliance

SILVER CRESCENT DR Street 1 Name Stop Condition-Street 1 Street 2 Name Stop Condition-Street 2

Remove & Replace Entire Ramp. Remove & Replace Gutter.

Surveyor Notes: