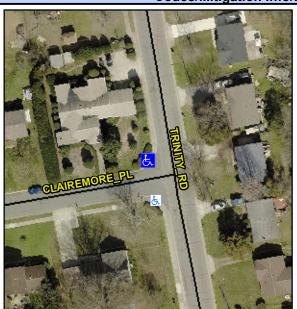

## **Access Compliance Report Public Rights-of-Way** (Curb Ramps)

Data

9.5

Good

Intersection ID: 4615 Main Street: CLAIREMORE PL **Cross Street: TRINITY RD** Location: NW Initial Pass/Fail: Fail **Overall Compliance: No** ADA ID: 229C9570385C Ramp Type: Perp Severity Score: 21.25