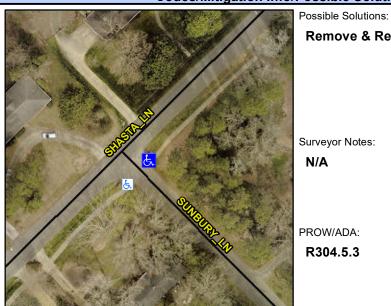

## Access Compliance Report Public Rights-of-Way (Curb Ramps)

Intersection ID: N/A Main Street: SHASTA\_LN Cross Street: SUNBURY\_LN Location: E

ADA ID: 229E49134853 Ramp Type: Directional1 Initial Pass/Fail: Fail Overall Compliance: No Severity Score: 1.25

## Field Measurements/Component Compliance

Street 1 Name
Sunbury LN
Stop Condition-Street 1
StopSign
Street 2 Name
N/A
Stop Condition-Street 2
N/A

Remove & Replace Entire Ramp.

Surveyor Notes:
N/A

PROW/ADA:
R304.5.3