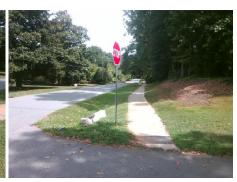

## Field Measurements/Component Compliance

Street 1 Name
Sunbury LN
Stop Condition-Street 1
StopSign
Street 2 Name
N/A
Stop Condition-Street 2
N/A

Remove & Replace Entire Ramp.

Surveyor Notes:
N/A

PROW/ADA:
R304.5.3