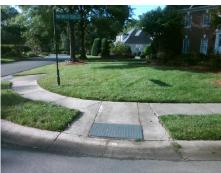

## **Access Compliance Report Public Rights-of-Way** (Curb Ramps)

Main Street: COUNTY\_DONEGAL\_CT Intersection ID: 27948 Cross Street: PINE\_VALLEY\_CLUB\_DR Location: SW ADA ID: 229E7413B4F3 Ramp Type: Perp Initial Pass/Fail: Pass **Overall Compliance: No Severity Score:** 10

Total Cost: 1850.00

| Field Measurements/Component Compliance |                       |        |                    |                             |      |  |
|-----------------------------------------|-----------------------|--------|--------------------|-----------------------------|------|--|
| Compliance Description Data             |                       | Comp   | liance Description | Data                        |      |  |
| N/A                                     | Ramp Length (in)      | 94.0   | Yes                | Ramp Slope (%)              | 7.7  |  |
| Yes                                     | Ramp Width (in)       | 48.0   | Yes                | Ramp XSlope (%)             | 1.6  |  |
| N/A                                     | Flare Type LT         | Sloped | N/A                | Flare Type RT               | N/A  |  |
| N/A                                     | Flare Slope LT (%)    | 5.6    | Yes                | Flare Slope RT (%)          | 1.9  |  |
| N/A                                     | Flare Traversable LT? | Yes    | N/A                | Flare Traversable RT?       | Yes  |  |
| No                                      | Landing Length (in)   | N/A    | Yes                | DWS Provided?               | Yes  |  |
| No                                      | Landing Width (in)    | N/A    | Yes                | DWS Contrast?               | Yes  |  |
| No                                      | Landing Slope (%)     | N/A    | Yes                | DWS Length (in)             | 24.0 |  |
| No                                      | Landing X Slope (%)   | N/A    | Yes                | DWS Full Width?             | Yes  |  |
| N/A                                     | Landing Curb? (Y/N)   | No     | No                 | DWS Offset (in)             | 3.0  |  |
| N/A                                     | Shared Landing?       | No     |                    |                             |      |  |
| Yes                                     | Gutter Ponding?       | No     | Yes                | Gutter Slope (%)            | 2.2  |  |
| Yes                                     | Gutter Lip Ht (in)    | 0.0    | Yes                | Gutter X Slope (%)          | 1.9  |  |
| N/A                                     | Painted X Walk1?      | No     | N/A                | Painted X Walk2?            | N/A  |  |
|                                         | X Walk 1 Direction    | To NW  |                    | X Walk 2 Direction          | N/A  |  |
| N/A                                     | X Walk 1 Width (in)   | N/A    | N/A                | X Walk 2 Width (in)         | N/A  |  |
|                                         | X Walk 1 Slope (%)    | 3.5    |                    | X Walk 2 Slope (%)          | N/A  |  |
|                                         | X Walk 1 X Slope (%)  | 1.1    |                    | X Walk 2 X Slope (%)        | N/A  |  |
| N/A                                     | Ramp inside XWalk1?   | N/A    | N/A                | Ramp inside XWalk2?         | N/A  |  |
|                                         | Road Slope (%)        | N/A    | N/A                | Clear Space?                | Yes  |  |
|                                         | Road X Slope (%)      | N/A    | N/A                | Clear Space to XWalk (in)   | N/A  |  |
| Yes                                     | Any Obstructions?     | No     | Yes                | Storm Grate/Utility Hazard? | No   |  |
|                                         | Obstruction Type      |        |                    | Storm Grate/Utility Type    |      |  |
|                                         |                       | N/A    |                    |                             | N/A  |  |
|                                         |                       |        | Yes                | Surface Condition? (G/P)    | Good |  |
| L. L.                                   |                       |        |                    |                             |      |  |