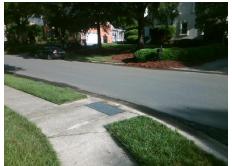

## **Access Compliance Report Public Rights-of-Way** (Curb Ramps)

Main Street: COUNTY\_DONEGAL\_CT Intersection ID: 27948 Cross Street: PINE\_VALLEY\_CLUB\_DR Location: SW ADA ID: 229E7413B4F3 Ramp Type: Perp Initial Pass/Fail: Pass **Overall Compliance: No Severity Score:** 10

Total Cost: 1850.00

| Field Measurements/Component Compliance |                       |        |                    |                             |      |  |
|-----------------------------------------|-----------------------|--------|--------------------|-----------------------------|------|--|
| Compliance Description Data             |                       | Comp   | liance Description | Data                        |      |  |
| N/A                                     | Ramp Length (in)      | 94.0   | Yes                | Ramp Slope (%)              | 7.7  |  |
| Yes                                     | Ramp Width (in)       | 48.0   | Yes                | Ramp XSlope (%)             | 1.6  |  |
| N/A                                     | Flare Type LT         | Sloped | N/A                | Flare Type RT               | N/A  |  |
| N/A                                     | Flare Slope LT (%)    | 5.6    | Yes                | Flare Slope RT (%)          | 1.9  |  |
| N/A                                     | Flare Traversable LT? | Yes    | N/A                | Flare Traversable RT?       | Yes  |  |
| No                                      | Landing Length (in)   | N/A    | Yes                | DWS Provided?               | Yes  |  |
| No                                      | Landing Width (in)    | N/A    | Yes                | DWS Contrast?               | Yes  |  |
| No                                      | Landing Slope (%)     | N/A    | Yes                | DWS Length (in)             | 24.0 |  |
| No                                      | Landing X Slope (%)   | N/A    | Yes                | DWS Full Width?             | Yes  |  |
| N/A                                     | Landing Curb? (Y/N)   | No     | No                 | DWS Offset (in)             | 3.0  |  |
| N/A                                     | Shared Landing?       | No     |                    |                             |      |  |
| Yes                                     | Gutter Ponding?       | No     | Yes                | Gutter Slope (%)            | 2.2  |  |
| Yes                                     | Gutter Lip Ht (in)    | 0.0    | Yes                | Gutter X Slope (%)          | 1.9  |  |
| N/A                                     | Painted X Walk1?      | No     | N/A                | Painted X Walk2?            | N/A  |  |
|                                         | X Walk 1 Direction    | To NW  |                    | X Walk 2 Direction          | N/A  |  |
| N/A                                     | X Walk 1 Width (in)   | N/A    | N/A                | X Walk 2 Width (in)         | N/A  |  |
|                                         | X Walk 1 Slope (%)    | 3.5    |                    | X Walk 2 Slope (%)          | N/A  |  |
|                                         | X Walk 1 X Slope (%)  | 1.1    |                    | X Walk 2 X Slope (%)        | N/A  |  |
| N/A                                     | Ramp inside XWalk1?   | N/A    | N/A                | Ramp inside XWalk2?         | N/A  |  |
|                                         | Road Slope (%)        | N/A    | N/A                | Clear Space?                | Yes  |  |
|                                         | Road X Slope (%)      | N/A    | N/A                | Clear Space to XWalk (in)   | N/A  |  |
| Yes                                     | Any Obstructions?     | No     | Yes                | Storm Grate/Utility Hazard? | No   |  |
|                                         | Obstruction Type      |        |                    | Storm Grate/Utility Type    |      |  |
|                                         |                       | N/A    |                    |                             | N/A  |  |
|                                         |                       |        | Yes                | Surface Condition? (G/P)    | Good |  |
| L. L.                                   |                       |        |                    |                             |      |  |