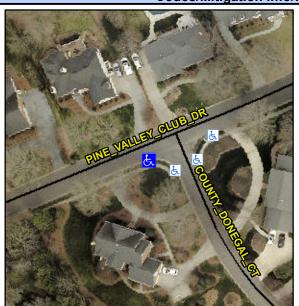

## **Access Compliance Report Public Rights-of-Way** (Curb Ramps)

Main Street: COUNTY\_DONEGAL\_CT Intersection ID: 27948 Cross Street: PINE\_VALLEY\_CLUB\_DR Location: SW ADA ID: 229E7413B4F3 Ramp Type: Perp Initial Pass/Fail: Pass **Overall Compliance: No Severity Score:** 10